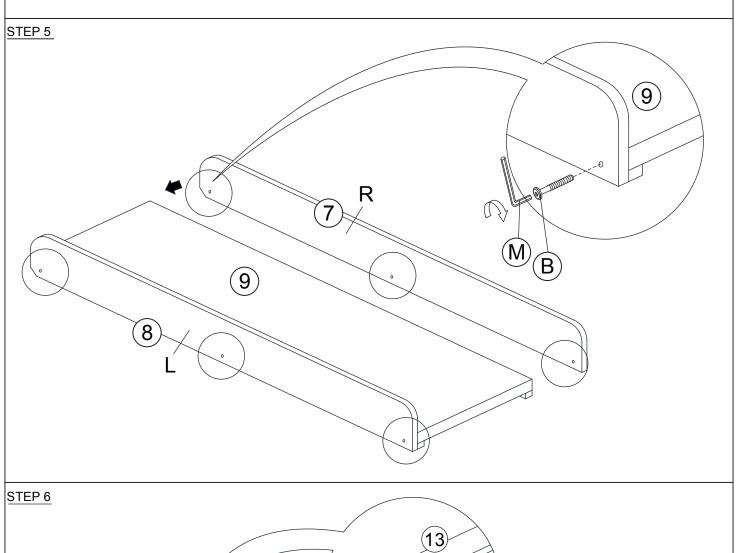

| PARTS LIST |                |         |       |  |
|------------|----------------|---------|-------|--|
| ITEM       | DESCRIPTION    | DRAWING | QTY   |  |
| 1          | BACK PANEL     |         | 1 PC  |  |
| 2          | SIDE PANEL (R) |         | 1 PC  |  |
| 3          | SIDE PANEL (L) |         | 1 PC  |  |
| 4          | SIDE RAIL      |         | 1 PC  |  |
| 5          | SLAT           |         | 2 SET |  |
| 6          | LEG            |         | 4 PCS |  |
| 7          | SLIDE SIDE (R) |         | 1 PC  |  |
| 8          | SLIDE SIDE (L) |         | 1 PC  |  |
| 9          | SLIDE PANEL    |         | 1 PC  |  |