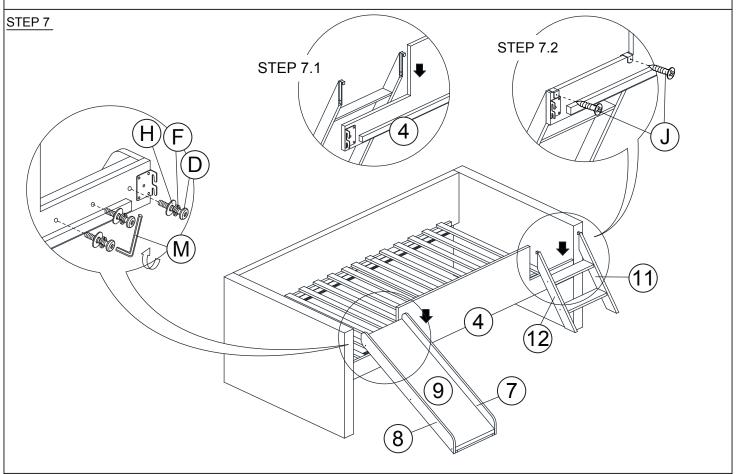

| PARTS LIST |                |         |       |  |
|------------|----------------|---------|-------|--|
| ITEM       | DESCRIPTION    | DRAWING | QTY   |  |
| 1          | BACK PANEL     |         | 1 PC  |  |
| 2          | SIDE PANEL (R) |         | 1 PC  |  |
| 3          | SIDE PANEL (L) |         | 1 PC  |  |
| 4          | SIDE RAIL      |         | 1 PC  |  |
| 5          | SLAT           |         | 2 SET |  |
| 6          | LEG            |         | 4 PCS |  |
| 7          | SLIDE SIDE (R) |         | 1 PC  |  |
| 8          | SLIDE SIDE (L) |         | 1 PC  |  |
| 9          | SLIDE PANEL    |         | 1 PC  |  |

MORE PARTS DETAIL IN NEXT PAGE...

| PARTS LIST |                 |         |       |
|------------|-----------------|---------|-------|
| ITEM       | DESCRIPTION     | DRAWING | QTY   |
| 10         | SLIDE SUPPORT   |         | 1 PC  |
| 11         | LADDER SIDE (R) |         | 1 PC  |
| 12         | LADDER SIDE (L) |         | 1 PC  |
| 13         | LEDDER STEP     |         | 2 PCS |