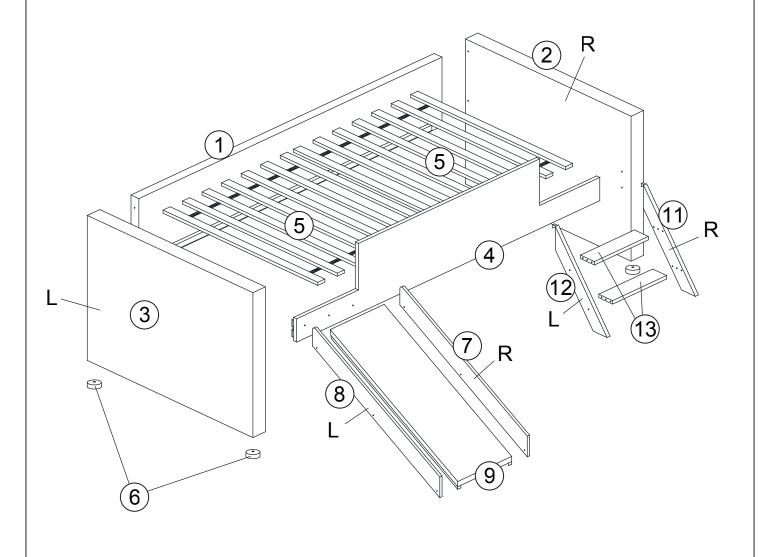

PC  |  |
| 3          | SIDE PANEL (L) |         | 1 PC  |  |
| 4          | SIDE RAIL      |         | 1 PC  |  |
| 5          | SLAT           |         | 2 SET |  |
| 6          | LEG            |         | 4 PCS |  |
| 7          | SLIDE SIDE (R) |         | 1 PC  |  |
| 8          | SLIDE SIDE (L) |         | 1 PC  |  |
| 9          | SLIDE PANEL    |         | 1 PC  |  |

MORE PARTS DETAIL IN NEXT PAGE...

| PARTS LIST |                 |         |       |
|------------|-----------------|---------|-------|
| ITEM       | DESCRIPTION     | DRAWING | QTY   |
| 10         | SLIDE SUPPORT   |         | 1 PC  |
| 11         | LADDER SIDE (R) |         | 1 PC  |
| 12         | LADDER SIDE (L) |         | 1 PC  |
| 13         | LEDDER STEP     |         | 2 PCS |

#### **PARTS' LOCATION**