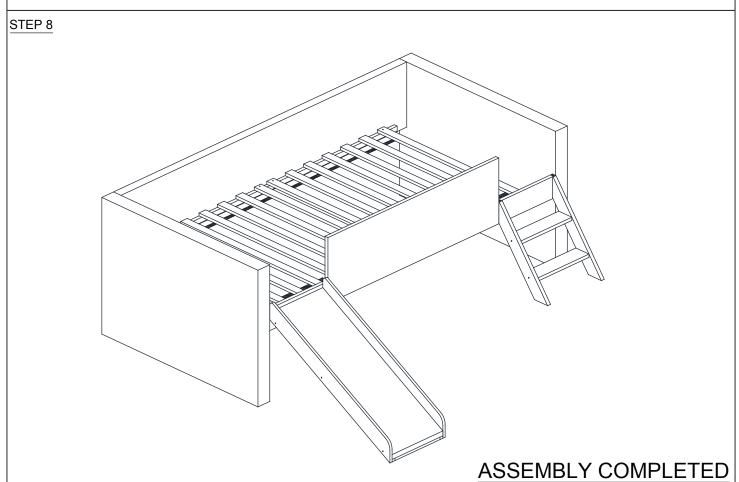

| TABLE OF CONTENTS            |                         |  |  |  |
|------------------------------|-------------------------|--|--|--|
| HARDWARES LIST               | PAGE 2                  |  |  |  |
| PARTS LIST                   | PAGE 3 - 4              |  |  |  |
| PARTS' LOCATION              | PAGE 5                  |  |  |  |
| ASSEMBLY STEPS               | PAGE 6 - 9              |  |  |  |
| ASSEMBLY COMPLETED           | PAGE 9                  |  |  |  |
| ASSEMBLY TOOLS REQUIRED      |                         |  |  |  |
| 1. Screwdriver (not provide) | 2. Hammer (not provide) |  |  |  |