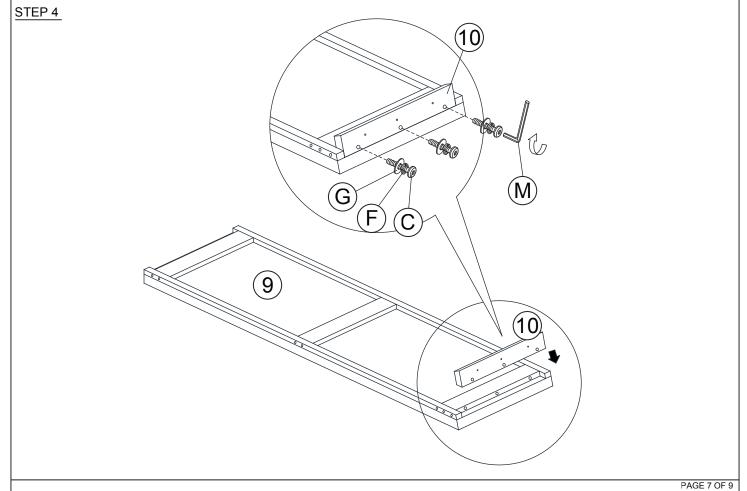

| PARTS LIST |                |         |       |  |
|------------|----------------|---------|-------|--|
| ITEM       | DESCRIPTION    | DRAWING | QTY   |  |
| 1          | BACK PANEL     |         | 1 PC  |  |
| 2          | SIDE PANEL (R) |         | 1 PC  |  |
| 3          | SIDE PANEL (L) |         | 1 PC  |  |
| 4          | SIDE RAIL      |         | 1 PC  |  |
| 5          | SLAT           |         | 2 SET |  |
| 6          | LEG            |         | 4 PCS |  |
| 7          | SLIDE SIDE (R) |         | 1 PC  |  |
| 8          | SLIDE SIDE (L) |         | 1 PC  |  |
| 9          | SLIDE PANEL    |         | 1 PC  |  |

MORE PARTS DETAIL IN NEXT PAGE...

| PARTS LIST |                 |         |       |
|------------|-----------------|---------|-------|
| ITEM       | DESCRIPTION     | DRAWING | QTY   |
| 10         | SLIDE SUPPORT   |         | 1 PC  |
| 11         | LADDER SIDE (R) |         | 1 PC  |
| 12         | LADDER SIDE (L) |         | 1 PC  |
| 13         | LEDDER STEP     |         | 2 PCS |