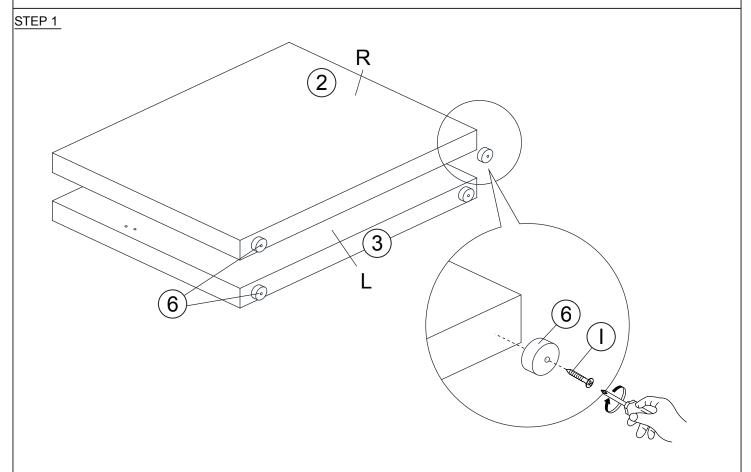

|  |
| 3          | SIDE PANEL (L) |         | 1 PC  |  |
| 4          | SIDE RAIL      |         | 1 PC  |  |
| 5          | SLAT           |         | 2 SET |  |
| 6          | LEG            |         | 4 PCS |  |
| 7          | SLIDE SIDE (R) |         | 1 PC  |  |
| 8          | SLIDE SIDE (L) |         | 1 PC  |  |
| 9          | SLIDE PANEL    |         | 1 PC  |  |

MORE PARTS DETAIL IN NEXT PAGE...

| PARTS LIST |                 |         |       |
|------------|-----------------|---------|-------|
| ITEM       | DESCRIPTION     | DRAWING | QTY   |
| 10         | SLIDE SUPPORT   |         | 1 PC  |
| 11         | LADDER SIDE (R) |         | 1 PC  |
| 12         | LADDER SIDE (L) |         | 1 PC  |
| 13         | LEDDER STEP     |         | 2 PCS |

#### **PARTS' LOCATION**