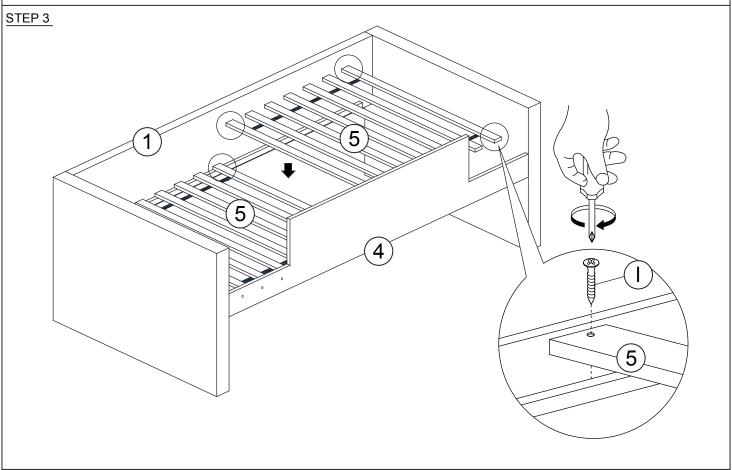

| PARTS LIST |                |         |       |  |
|------------|----------------|---------|-------|--|
| ITEM       | DESCRIPTION    | DRAWING | QTY   |  |
| 1          | BACK PANEL     |         | 1 PC  |  |
| 2          | SIDE PANEL (R) |         | 1 PC  |  |
| 3          | SIDE PANEL (L) |         | 1 PC  |  |
| 4          | SIDE RAIL      |         | 1 PC  |  |
| 5          | SLAT           |         | 2 SET |  |
| 6          | LEG            |         | 4 PCS |  |
| 7          | SLIDE SIDE (R) |         | 1 PC  |  |
| 8          | SLIDE SIDE (L) |         | 1 PC  |  |
| 9          | SLIDE PANEL    |         | 1 PC  |  |