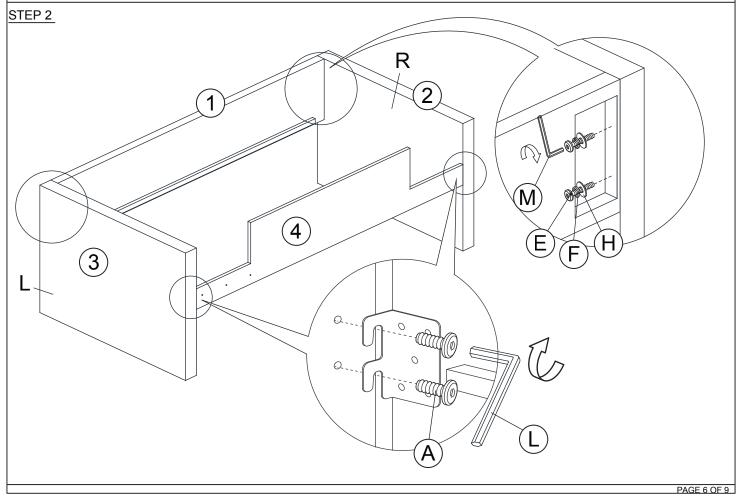

|  |
| 3          | SIDE PANEL (L) |         | 1 PC  |  |
| 4          | SIDE RAIL      |         | 1 PC  |  |
| 5          | SLAT           |         | 2 SET |  |
| 6          | LEG            |         | 4 PCS |  |
| 7          | SLIDE SIDE (R) |         | 1 PC  |  |
| 8          | SLIDE SIDE (L) |         | 1 PC  |  |
| 9          | SLIDE PANEL    |         | 1 PC  |  |

MORE PARTS DETAIL IN NEXT PAGE...

| PARTS LIST |                 |         |       |
|------------|-----------------|---------|-------|
| ITEM       | DESCRIPTION     | DRAWING | QTY   |
| 10         | SLIDE SUPPORT   |         | 1 PC  |
| 11         | LADDER SIDE (R) |         | 1 PC  |
| 12         | LADDER SIDE (L) |         | 1 PC  |
| 13         | LEDDER STEP     |         | 2 PCS |

#### **PARTS' LOCATION**