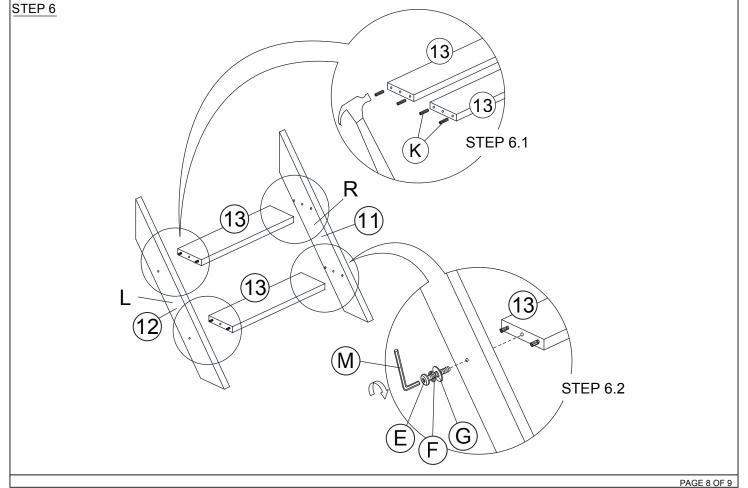

MORE PARTS DETAIL IN NEXT PAGE...

| PARTS LIST |                 |         |       |
|------------|-----------------|---------|-------|
| ITEM       | DESCRIPTION     | DRAWING | QTY   |
| 10         | SLIDE SUPPORT   |         | 1 PC  |
| 11         | LADDER SIDE (R) |         | 1 PC  |
| 12         | LADDER SIDE (L) |         | 1 PC  |
| 13         | LEDDER STEP     |         | 2 PCS |