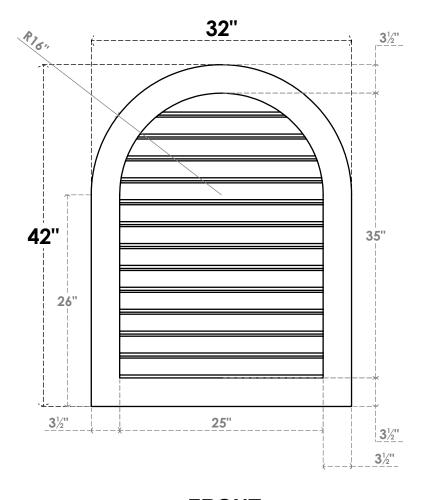

## GVPRT32X4201SF

32"W X 42"H ROUND TOP SURFACE MOUNT PVC GABLE VENT: FUNCTIONAL, W/ 3-1/2"W X 1"P STANDARD FRAME

**VENTING AREA: 71.72 SQ IN** 

LOUVER HEIGHT: 2 3/4"

LOUVER QTY: 13

**FRONT** 

SIDE

1. INSTALLATION TO BE COMPLETED IN ACCORDANCE WITH MANUFACTURER'S SPECIFICATIONS. 2. DRAWING MAY NOT BE TO SCALE