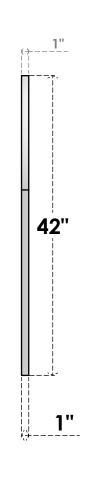

## GVPRT32X4201SF

32"W X 42"H ROUND TOP SURFACE MOUNT PVC GABLE VENT: FUNCTIONAL, W/ 3-1/2"W X 1"P STANDARD FRAME

**VENTING AREA: 71.72 SQ IN** 

LOUVER HEIGHT: 2 3/4"

LOUVER QTY: 13

**FRONT** 

SIDE

1. INSTALLATION TO BE COMPLETED IN ACCORDANCE WITH MANUFACTURER'S SPECIFICATIONS. 2. DRAWING MAY NOT BE TO SCALE