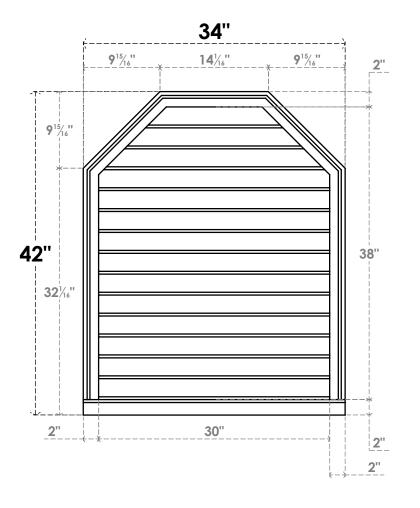

## **GVPOT34X4203SN**

34"W X 42"H OCTAGONAL TOP SURFACE MOUNT PVC GABLE VENT: NON-FUNCTIONAL, W/ 2"W X 2"P BRICKMOULD SILL FRAME

LOUVER HEIGHT: 2 3/4"

LOUVER QTY: 14

**FRONT** 

SIDE

EKENA MILLWORK 2300 WEST MAIN ST. CLARKSVILLE, TX 75426 TOLL FREE: 866-607-0453 WWW.EKENAMILLWORK.COM