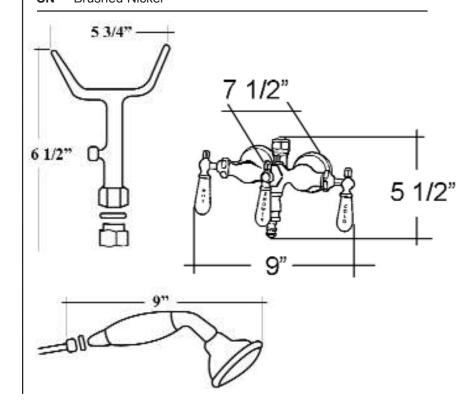

## TUB WALL MOUNTED FAUCET WITH HAND SHOWER

Cat. No. 4025

W: 9" D: 7-½" H: 12-½"

WARNING: This product can expose you to chemicals, including lead which is known to the State of California to cause cancer or birth defects or other reproductive harm, for more information, go to www.p65warnings.ca.gov

## **Features:**

- ► Old style spigot
- ► Handheld shower with cradle and 59" Hose
- ► Backflow preventer on handshower
- ► 3-%" Centers on tub wall
- ► Centers can be adjusted out to 9" with use of part #4501 (Swivel arms)
- ► 1/4 Turn ceramic disc cartridges
- ► Flow rate is 3.8 GPM
- ► Flow rate for handshower is 1.8 GPM
- ► To be used with double offset bath supplies: part #5576
- ► Can be used with freestanding bath supplies part #4502-PL