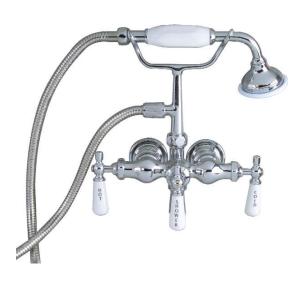

## TUB WALL MOUNTED FAUCET WITH HAND SHOWER

Cat. No. 4025

W: 9" D: 7-½" H: 12-½"

WARNING: This product can expose you to chemicals, including lead which is known to the State of California to cause cancer or birth defects or other reproductive harm, for more information, go to www.p65warnings.ca.gov

## **Features:**

- ► Old style spigot
- ► Handheld shower with cradle and 59" Hose
- ► Backflow preventer on handshower
- ► 3-%" Centers on tub wall
- ► Centers can be adjusted out to 9" with use of part #4501 (Swivel arms)
- ► 1/4 Turn ceramic disc cartridges
- ► Flow rate is 3.8 GPM
- ► Flow rate for handshower is 1.8 GPM
- ► To be used with double offset bath supplies: part #5576
- ► Can be used with freestanding bath supplies part #4502-PL