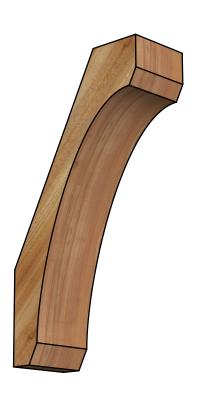

## BRC06X14X26LEC00RWR

6"W X 14"D X 26"H LEGACY ROUGH SAWN BRACE, WESTERN RED CEDAR

**FRONT** 

**EKENA MILLWORK** 2300 WEST MAIN ST. CLARKSVILLE, TX 75426 TOLL FREE: 866-607-0453 WWW.EKENAMILLWORK.COM