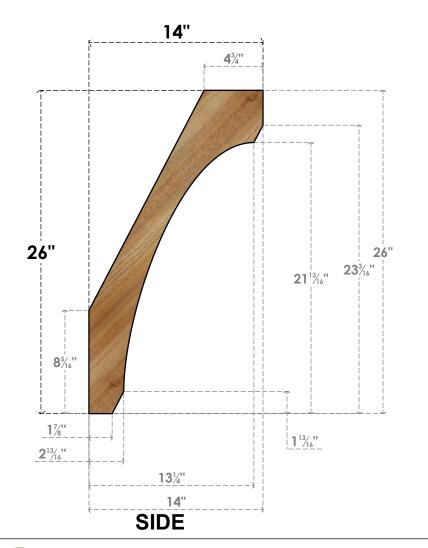

## BRC06X14X26LEC00RWR

6"W X 14"D X 26"H LEGACY ROUGH SAWN BRACE, WESTERN RED CEDAR

**FRONT** 

**EKENA MILLWORK** 2300 WEST MAIN ST. CLARKSVILLE, TX 75426 TOLL FREE: 866-607-0453 WWW.EKENAMILLWORK.COM