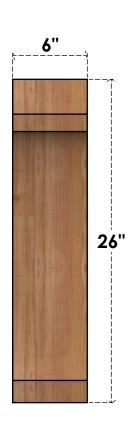

## BRC06X14X26LEC00RWR

6"W X 14"D X 26"H LEGACY ROUGH SAWN BRACE, WESTERN RED CEDAR

**FRONT** 

**EKENA MILLWORK** 2300 WEST MAIN ST. CLARKSVILLE, TX 75426 TOLL FREE: 866-607-0453 WWW.EKENAMILLWORK.COM