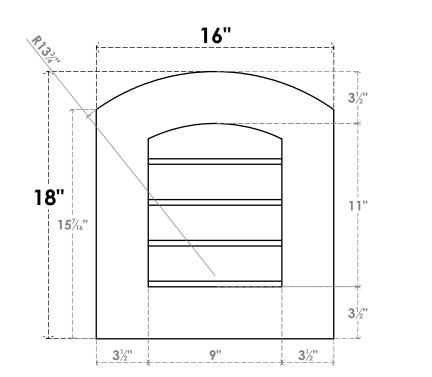

## GVPAR16X1801SN

16"W X 18"H ARCH TOP SURFACE MOUNT PVC GABLE VENT: NON-FUNCTIONAL, W/ 3-1/2"W X 1"P STANDARD FRAME

## FRONT

## LOUVER HEIGHT: 2 3/4" LOUVER QTY: 4

NOTES 1. INSTALLATION TO BE COMPLETED IN ACCORDANCE WITH MANUFACTURER'S SPECIFICATIONS. 2. DRAWING MAY NOT BE TO SCALE

2. DRAWING MAT NOT BE TO SCALE
3. THIS DRAWING IS INTENDED FOR DESIGN AND PLANNING PURPOSES ONLY.
4. ALL INFORMATION CONTAINED HEREIN WAS CURRENT AT THE TIME OF DEVELOPMENT BUT MUST BE REVIEWED AND APPROVED BY THE PRODUCT MANUFACTURER TO BE CONSIDERED ACCURATE.
5. ARCHITECTURAL GRADE PVC PRODUCTS ARE MADE FROM EXPANDED CELLULAR PVC AND COME NATURALLY WHITE BUT MAY BE