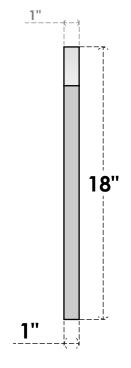

## GVPAR16X1801SN

16"W X 18"H ARCH TOP SURFACE MOUNT PVC GABLE VENT: NON-FUNCTIONAL, W/ 3-1/2"W X 1"P STANDARD FRAME

## SIDE