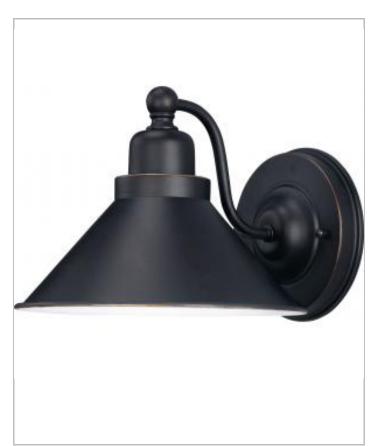

## General

| Finish                    | Mission Dust Bronze |
|---------------------------|---------------------|
| Style                     | Transitional        |
| Number of Lamps           | 1                   |
| Height (in.)              | 7.25                |
| Width (in.)               | 8.50                |
| Extension (in.)           | 10.00               |
| Indoor or Outdoor Fixture | Indoor              |

| Specifications       |              |
|----------------------|--------------|
| Base                 | Medium       |
| Bulb Type            | Incandescent |
| Max Wattage          | 100          |
| Voltage              | 120V         |
| Bulb Included        | No           |
| Weight (lb.)         | 2.36         |
| Up/Down Installation | Down Only    |
| Fixture Type         | Sconce       |
| Fixture Material     | Steel        |