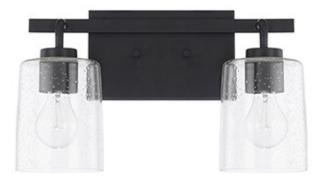

# **2 LIGHT VANITY**

Matte Black

Available Finishes: Aged Brass (AD), Brushed Nickel (BN), Bronze

(BZ), Chrome (CH), Matte Black (MB)

### **DIMENSIONS**

Dimensions: 14.5"W x 9.25"H x 6"E

Product Weight: 4 lbs.

Backplate: 8.25"W x 5"H x 0.75"E Junction: Ctr/Top: 2.5"; Ctr/Btm: 6.75"

## **GLASS DESCRIPTION**

Clear Seeded Glass

Glass Dimensions: 4.75"W X 6"H