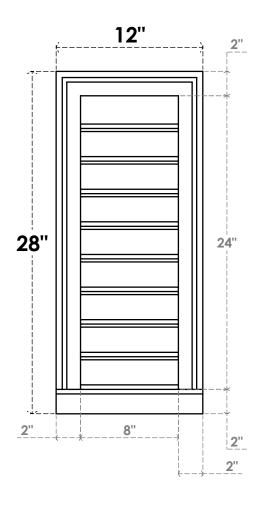

## **GVPVE12X2803SF**

12"W X 28"H RECTANGLE SURFACE MOUNT PVC GABLE VENT: FUNCTIONAL, W/ 2"W X 2"P **BRICKMOULD SILL FRAME** 

**VENTING AREA: 16 SQ IN** LOUVER HEIGHT: 2 5/8"

LOUVER QTY: 9

**FRONT** 

SIDE

EKENA MILLWORK 2300 WEST MAIN ST. CLARKSVILLE, TX 75426 TOLL FREE: 866-607-0453 WWW.EKENAMILLWORK.COM