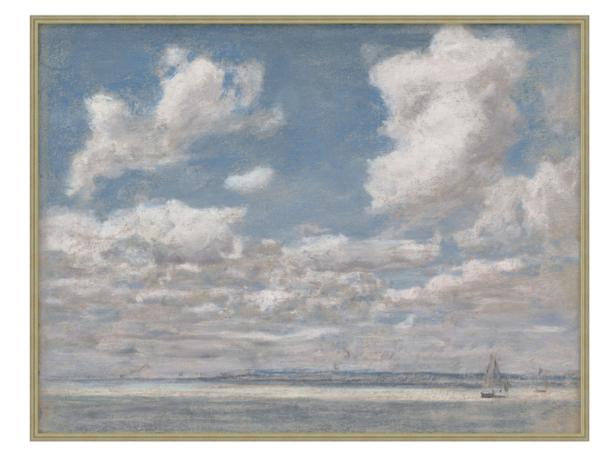

## D2814S56275-4718

All of the Clouds 1 captures a sunny coastal landscape in the moments surrounding a storm. Toward the top of the canvas, grey blues meet darker slate tones amidst dense and shaded clouds. Along the horizon, a muted palette of soft amber, coral, and light grey break up the sky and water. In the distance, sailboats add visual interest. Part of the carefully curated ART by TA collection, All of the Clouds 1 invites the viewer to escape into the peaceful meditation of this pleasant coastal scene.