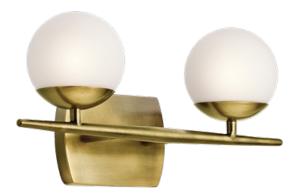

## 2 Light Halogen Bath Light in NBR (Natural Brass)

## **Product Description:**

This 2 light halogen bath light from the Md-Century Modern collection features a gently tapered bar with Satin Etched Cased Opal globes nestled on Natural Brass accents.