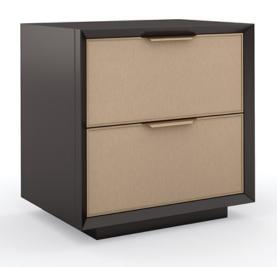

## **DOUBLE WRAP**

cla-020-061

**COLLECTION:** CARACOLE CLASSIC

**DIMENSIONS:** 25W x 18D x 25H

Euro-modern inspired bedside storage introduces a refined mix of materials and finishes. Encased in Dark Chocolate, two deep drawers feature durable vinyl fronts, embossed in a rivulet pattern reminiscent of rain trickling down a windowpane. Champagne Gold drawer pulls and metal trim add warmth and an artful accent. Balanced on a plinth base, this clean-lined design works well in living and bedroom interiors.

**CONSTRUCTION:** Top & Bottom Drawer: 10.25H x 22.5W | Interior Dimensions: | Between Sides: 21 | Back of front to front of back: 14.25 | Top of bottom to top of side: 7.75 | Undermount Soft Close Guides