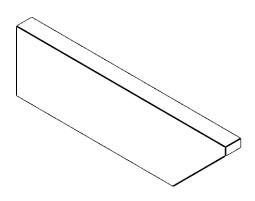

#### ITEM NUMBER: RFTURS020X08000X28000X008CON00RCPR

2"W X 8"H X 28"L TIMBERTHANE ROUGH CEDAR CONCORD FAUX WOOD SOLID RAFTER TAIL, 8"L 28" END, PRIMED TAN

# **ISOMETRIC**

GENERATED DATE: 03/02/2023

**EKENA MILLWORK** 2300 WEST MAIN ST. CLARKSVILLE, TX 75426 TOLL FREE: 866-607-0453 WWW.EKENAMILLWORK.COM

1. INSTALLATION TO BE COMPLETED IN ACCORDANCE WITH MANUFACTURER'S SPECIFICATIONS.
2. DRAWING MAY NOT BE TO SCALE
3. THIS DRAWING IS INTENDED FOR DESIGN AND PLANNING PURPOSES ONLY.
4. ALL INFORMATION CONTAINED HEREIN WAS CURRENT AT THE TIME OF DEVELOPMENT BUT MUST BE REVIEWED AND APPROVED BY THE PRODUCT MANUFACTURER TO BE CONSIDERED ACCURATE.