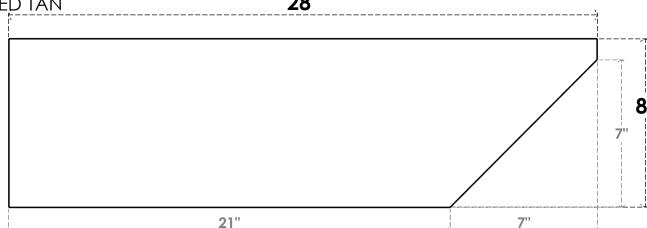

#### ITEM NUMBER: RFTURS020X08000X28000X008CON00RCPR

2"W X 8"H X 28"L TIMBERTHANE ROUGH CEDAR CONCORD FAUX WOOD SOLID RAFTER TAIL, 8"L 28" END, PRIMED TAN

### **FRONT PROFILE**