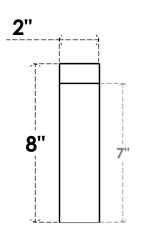

#### ITEM NUMBER: RFTURS020X08000X28000X008CON00RCPR

2"W X 8"H X 28"L TIMBERTHANE ROUGH CEDAR CONCORD FAUX WOOD SOLID RAFTER TAIL, 8"L 28" END, PRIMED TAN

## **SIDE PROFILE**