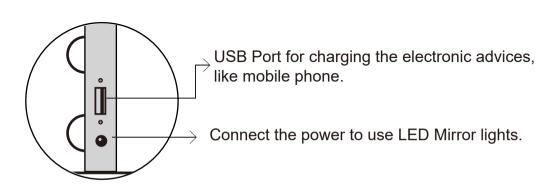

#### **BUTTON CONTROLS**

M BUTTON: Short press to change the color temperature

( warm light, nature light, cool light )

P BUTTON: Long press to do the brightness adjustment

(b) BUTTON: Short press to turn on/ off the light

M BUTTON:

**POWER** 

P BUTTON: