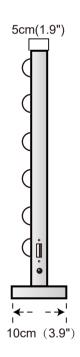

ssarily once assembled.

Always place the product on a flat, steady and stable surface.

Keep all small parts and packaging materials for this product away from babies and children as they potentially pose a serious choking hazard.





#### **BUTTON CONTROLS**

M BUTTON: Short press to change the color temperature

( warm light, nature light, cool light )

P BUTTON: Long press to do the brightness adjustment

(b) BUTTON: Short press to turn on/ off the light







M BUTTON:

**POWER** 

P BUTTON:

#### **CONTAINED ITEMS**

1. Hollywood mirror×1

- 4. Lens wiping cloth×1
- $2.\ 10 times\ magnifying\ glass \times 1$
- 5. Instruction book×1

3. Adapter×1

Please use our included power adapter, Do not use an unsuitable power adapter, otherwise it will damage the mirror

#### PRODUCT SIZE





#### CONTAINED ITEMS



### **INSTALLATION STEPS**

# INSTALLATION INSTRUCTIONS FOR VANITY MIRROR FOLLOW STEP BY STEP



SCREW THE BOLTS FROM THE BOTTOM OF THE HOLDER TO THE BACKBOARD