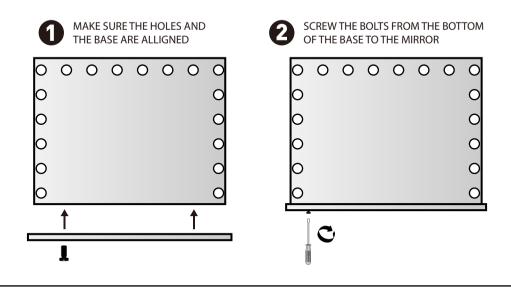

ng materials for this product away from babies and children as they potentially pose a serious choking hazard.





#### **BUTTON CONTROLS**

M BUTTON: Short press to change the color temperature

( warm light, nature light, cool light )

P BUTTON: Long press to do the brightness adjustment

(b) BUTTON: Short press to turn on/ off the light







M BUTTON:

**POWER** 

P BUTTON:

#### **CONTAINED ITEMS**

1. Hollywood mirror×1

- 4. Lens wiping cloth×1
- $2.\ 10 times\ magnifying\ glass \times 1$
- 5. Instruction book×1

3. Adapter×1

Please use our included power adapter, Do not use an unsuitable power adapter, otherwise it will damage the mirror

#### PRODUCT SIZE





#### CONTAINED ITEMS



### **INSTALLATION STEPS**

# INSTALLATION INSTRUCTIONS FOR VANITY MIRROR FOLLOW STEP BY STEP



SCREW THE BOLTS FROM THE BOTTOM OF THE HOLDER TO THE BACKBOARD