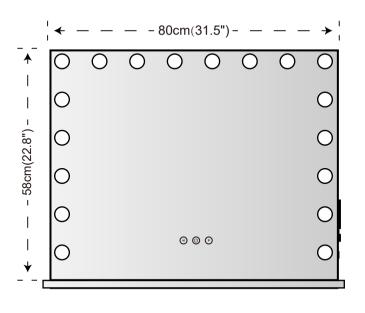

cessarily once assembled.

Always place the product on a flat, steady and stable surface.

Keep all small parts and packaging materials for this product away from babies and children as they potentially pose a serious choking hazard.





#### **BUTTON CONTROLS**

M BUTTON: Short press to change the color temperature

( warm light, nature light, cool light )

P BUTTON: Long press to do the brightness adjustment

(b) BUTTON: Short press to turn on/ off the light







M BUTTON:

**POWER** 

P BUTTON:

#### **CONTAINED ITEMS**

1. Hollywood mirror×1

- 4. Lens wiping cloth×1
- $2.\ 10 times\ magnifying\ glass \times 1$
- 5. Instruction book×1

3. Adapter×1

Please use our included power adapter, Do not use an unsuitable power adapter, otherwise it will damage the mirror

#### PRODUCT SIZE





#### CONTAINED ITEMS



### **INSTALLATION STEPS**

# INSTALLATION INSTRUCTIONS FOR VANITY MIRROR FOLLOW STEP BY STEP



SCREW THE BOLTS FROM THE BOTTOM OF THE HOLDER TO THE BACKBOARD