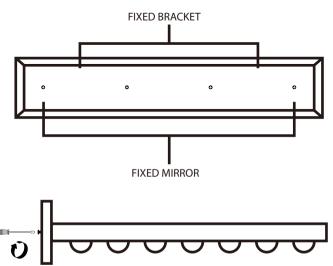

# INSTALLATION INSTRUCTIONS FOR VANITY MIRROR FOLLOW STEP BY STEP

SCREW THE BOLTS FROM THE BOTTOM OF THE HOLDER TO THE BACKBOARD