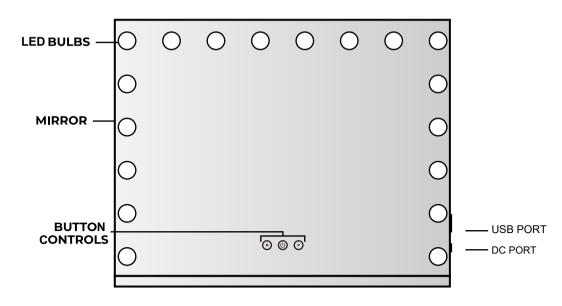

#### **BUTTON CONTROLS**

M BUTTON: Short press to change the color temperature

( warm light, nature light, cool light )

P BUTTON: Long press to do the brightness adjustment

(b) BUTTON: Short press to turn on/ off the light

M BUTTON:

**POWER** 

P BUTTON:

#### **CONTAINED ITEMS**

1. Hollywood mirror×1

- 4. Lens wiping cloth×1
- $2.\ 10 times\ magnifying\ glass \times 1$
- 5. Instruction book×1

3. Adapter×1

Please use our included power adapter, Do not use an unsuitable power adapter, otherwise it will damage the mirror