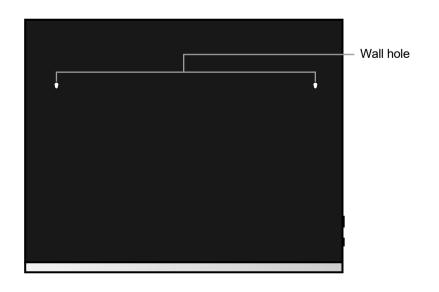

### **INSTALLATION STEPS**

# INSTALLATION INSTRUCTIONS FOR VANITY MIRROR FOLLOW STEP BY STEP

SCREW THE BOLTS FROM THE BOTTOM OF THE HOLDER TO THE BACKBOARD