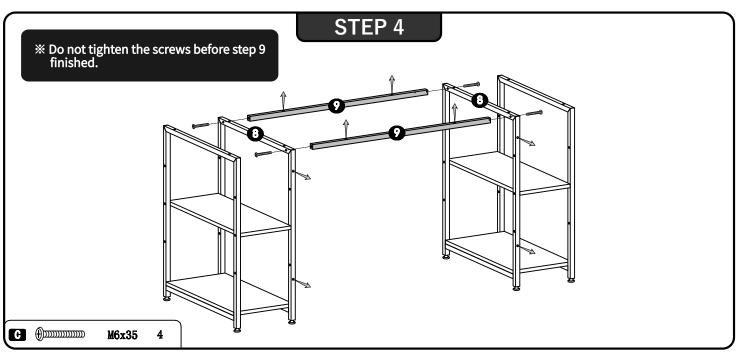

## **PARTS LIST**

## **ACCESSORIES LIST**

| No. | PICTURE                                         | SIZE   | QTY | No. | PICTURE | SIZE            | QTY |
|-----|-------------------------------------------------|--------|-----|-----|---------|-----------------|-----|
| A   | $\bigcirc$                                      | M6x10  | 1   | B   |         | М6              | 5   |
| В   | <u>(1)</u> 222222222222222222222222222222222222 | M6x30  | 42  | Œ   |         | M8- <b>¢</b> 28 | 8   |
| G   | <b>(1)</b>                                      | M6x35  | 6   |     | 2003    |                 |     |
|     | (1)                                             | ST5x50 | 8   |     |         |                 | ر ا |