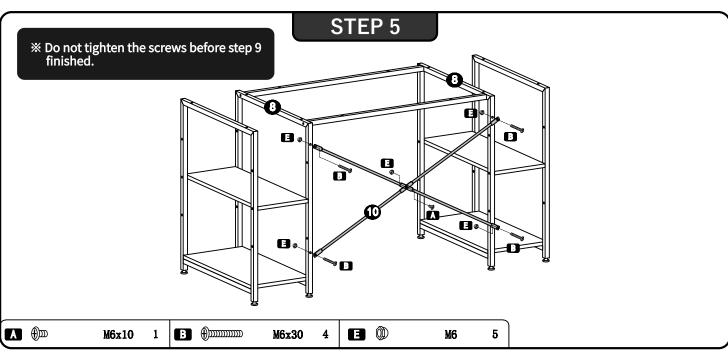

## **PARTS LIST**

## **ACCESSORIES LIST**

| No. | PICTURE                                         | SIZE   | QTY | No. | PICTURE | SIZE            | QTY |
|-----|-------------------------------------------------|--------|-----|-----|---------|-----------------|-----|
| A   | $\bigcirc$                                      | M6x10  | 1   | B   |         | М6              | 5   |
| В   | <u>(1)</u> 222222222222222222222222222222222222 | M6x30  | 42  | Œ   |         | M8- <b>¢</b> 28 | 8   |
| G   | <b>(1)</b>                                      | M6x35  | 6   |     | 2003    |                 |     |
|     | (1)                                             | ST5x50 | 8   |     |         |                 | ر ا |