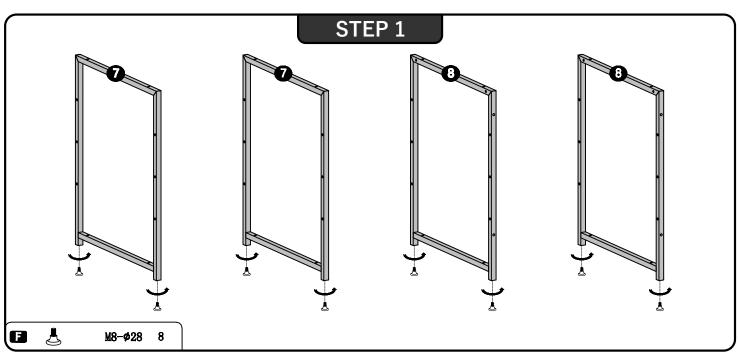

## **ACCESSORIES LIST**

| No. | PICTURE                                         | SIZE   | QTY | No. | PICTURE | SIZE            | QTY |
|-----|-------------------------------------------------|--------|-----|-----|---------|-----------------|-----|
| A   | $\bigcirc$                                      | M6x10  | 1   | B   |         | М6              | 5   |
| В   | <u>(1)</u> 222222222222222222222222222222222222 | M6x30  | 42  | Œ   |         | M8- <b>¢</b> 28 | 8   |
| G   | <b>(1)</b>                                      | M6x35  | 6   |     | 2003    |                 |     |
|     | (1)                                             | ST5x50 | 8   |     |         |                 | ر ا |