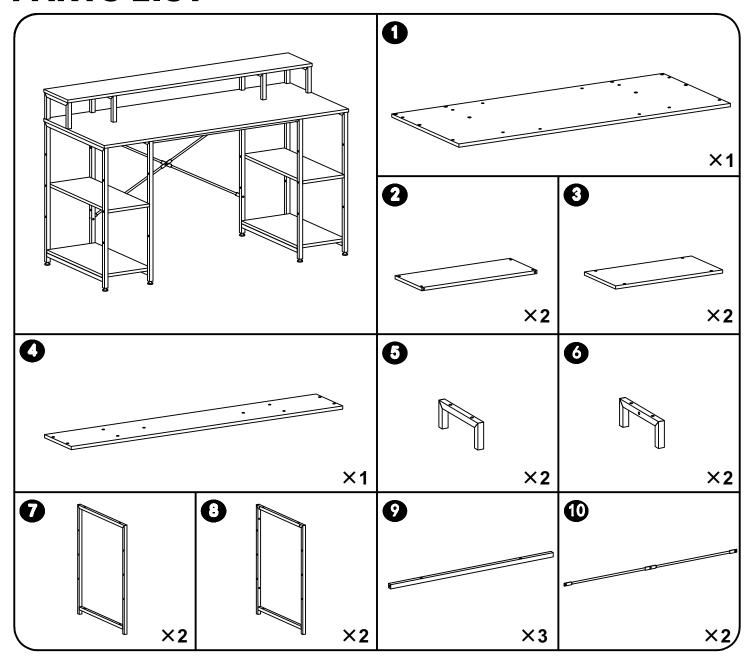

with monitor shelf



### **HELPFUL HINTS**

#### BEFORE YOU START

- Inspect product packaging to ensure the appearance is good.
- Read the assembly instruction carefully and follow it step by step.
- To avoid any scratching, putting a soft blanket on the floor is suggested.
- Identify, sort and count all the parts with tags.
- Find out installation position according to the drawing and install

#### **OTHER**

- People needed for assembly: 1-2
- Estimated assembly time: 0.5-1 hour.

### **A** CAUTION

- Be cautious when using a power drill or power screwdriver.
- Please be aware to slow down and stop when screw is nearly tight.
- Do Not use any harsh chemicals or abrasive cleaners for this item.
- Push, pull or drag this item carefully.

### **DETAILS**

UNIT: INCH



## **PARTS LIST**



## **ACCESSORIES LIST**

| No. | PICTURE                                         | SIZE   | QTY | No. | PICTURE | SIZE            | QTY |
|-----|-------------------------------------------------|--------|-----|-----|---------|-----------------|-----|
| A   | $\bigcirc$                                      | M6x10  | 1   | B   |         | М6              | 5   |
| В   | <u>(1)</u> 222222222222222222222222222222222222 | M6x30  | 42  | Œ   |         | M8- <b>¢</b> 28 | 8   |
| G   | <b>(1)</b>                                      | M6x35  | 6   |     | 2003    |                 |     |
|     | (1)                                             | ST5x50 | 8   |     |         |                 | ر ا |