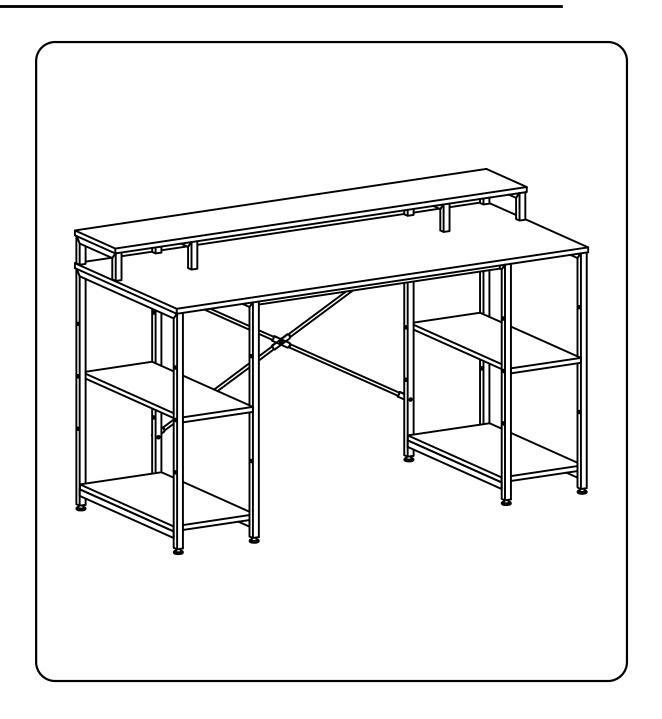

# 55" computer desk with monitor shelf



### **HELPFUL HINTS**

#### BEFORE YOU START

- Inspect product packaging to ensure the appearance is good.
- Read the assembly instruction carefully and follow it step by step.
- To avoid any scratching, putting a soft blanket on the floor is suggested.
- Identify, sort and count all the parts with tags.
- Find out installation position according to the drawing and install

#### **OTHER**

- People needed for assembly: 1-2
- Estimated assembly time: 0.5-1 hour.

### **A** CAUTION

- Be cautious when using a power drill or power screwdriver.
- Please be aware to slow down and stop when screw is nearly tight.
- Do Not use any harsh chemicals or abrasive cleaners for this item.
- Push, pull or drag this item carefully.

### **DETAILS**

UNIT: INCH



## **PARTS LIST**



## **ACCESSORIES L