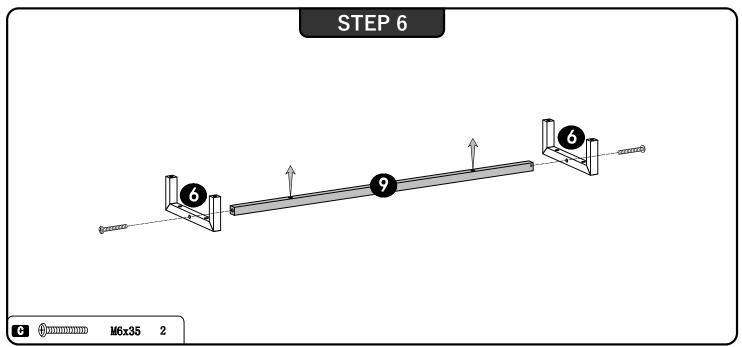

ull or drag this item carefully.

### **DETAILS**

UNIT: INCH



## **PARTS LIST**



## **ACCESSORIES LIST**

| No. | PICTURE                                         | SIZE   | QTY | No. | PICTURE | SIZE            | QTY |
|-----|-------------------------------------------------|--------|-----|-----|---------|-----------------|-----|
| A   | $\bigcirc$                                      | M6x10  | 1   | B   |         | М6              | 5   |
| В   | <u>(1)</u> 222222222222222222222222222222222222 | M6x30  | 42  | Œ   |         | M8- <b>¢</b> 28 | 8   |
| G   | <b>(1)</b>                                      | M6x35  | 6   |     | 2003    |                 |     |
|     | (1)                                             | ST5x50 | 8   |     |         |                 | ر ا |