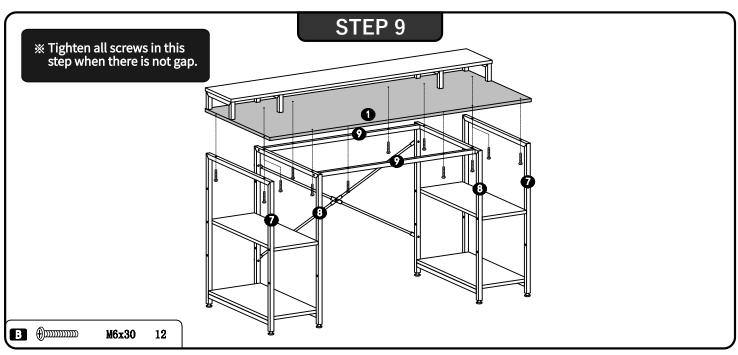

drag this item carefully.

### **DETAILS**

UNIT: INCH



## **PARTS LIST**



## **ACCESSORIES LIST**

| No. | PICTURE                                         | SIZE   | QTY | No. | PICTURE | SIZE            | QTY |
|-----|-------------------------------------------------|--------|-----|-----|---------|-----------------|-----|
| A   | $\bigcirc$                                      | M6x10  | 1   | B   |         | М6              | 5   |
| В   | <u>(1)</u> 222222222222222222222222222222222222 | M6x30  | 42  | Œ   |         | M8- <b>¢</b> 28 | 8   |
| G   | <b>(1)</b>                                      | M6x35  | 6   |     | 2003    |                 |     |
|     | (1)                                             | ST5x50 | 8   |     |         |                 | ر ا |