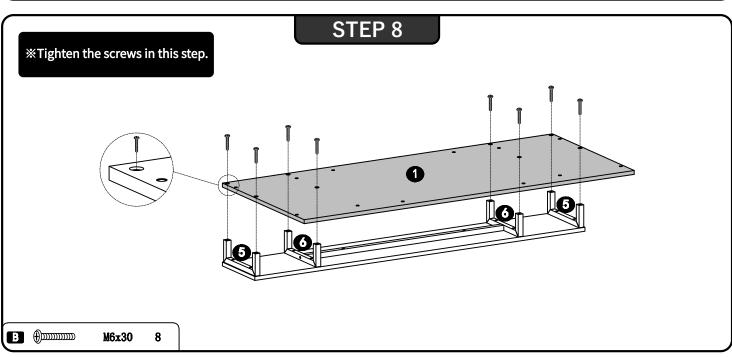

or drag this item carefully.

### **DETAILS**

UNIT: INCH



## **PARTS LIST**



## **ACCESSORIES LIST**

| No. | PICTURE                                         | SIZE   | QTY | No. | PICTURE | SIZE            | QTY |
|-----|-------------------------------------------------|--------|-----|-----|---------|-----------------|-----|
| A   | $\bigcirc$                                      | M6x10  | 1   | B   |         | М6              | 5   |
| В   | <u>(1)</u> 222222222222222222222222222222222222 | M6x30  | 42  | Œ   |         | M8- <b>¢</b> 28 | 8   |
| G   | <b>(1)</b>                                      | M6x35  | 6   |     | 2003    |                 |     |
|     | (1)                                             | ST5x50 | 8   |     |         |                 | ر ا |