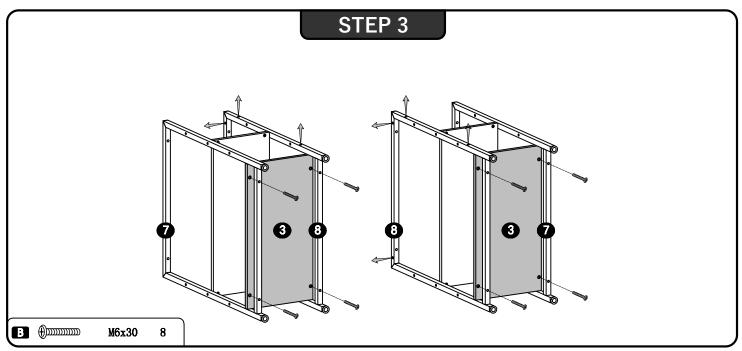

## **PARTS LIST**

## **ACCESSORIES LIST**

| No. | PICTURE                                         | SIZE   | QTY | No. | PICTURE | SIZE            | QTY |
|-----|-------------------------------------------------|--------|-----|-----|---------|-----------------|-----|
| A   | $\bigcirc$                                      | M6x10  | 1   | B   |         | М6              | 5   |
| В   | <u>(1)</u> 222222222222222222222222222222222222 | M6x30  | 42  | Œ   |         | M8- <b>¢</b> 28 | 8   |
| G   | <b>(1)</b>                                      | M6x35  | 6   |     | 2003    |                 |     |
|     | (1)                                             | ST5x50 | 8   |     |         |                 | ر ا |