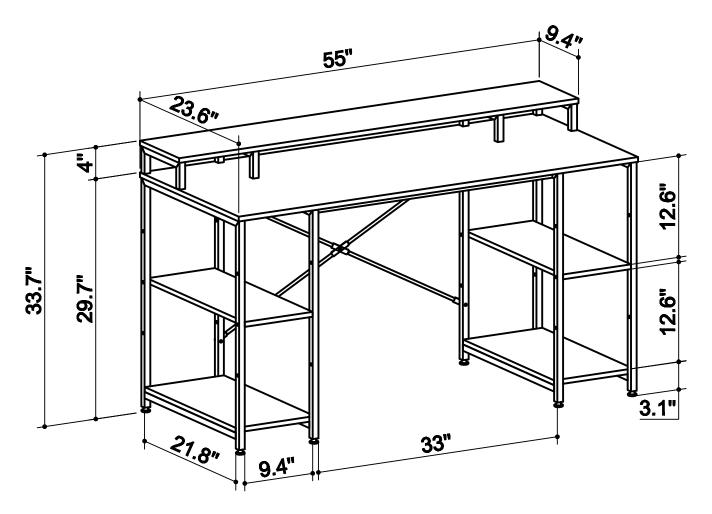

# 55" computer desk with monitor shelf



### **HELPFUL HINTS**

#### BEFORE YOU START

- Inspect product packaging to ensure the appearance is good.
- Read the assembly instruction carefully and follow it step by step.
- To avoid any scratching, putting a soft blanket on the floor is suggested.
- Identify, sort and count all the parts with tags.
- Find out installation position according to the drawing and install

#### **OTHER**

- People needed for assembly: 1-2
- Estimated assembly time: 0.5-1 hour.

### **A** CAUTION

- Be cautious when using a power drill or power screwdriver.
- Please be aware to slow down and stop when screw is nearly tight.
- Do Not use any harsh chemicals or abrasive cleaners for this item.
- Push, pull or drag this item carefully.

### **DETAILS**

UNIT: INCH



## **PARTS LIST**



## **ACCESSORIES LIST**

| No. | PICTURE                                         | SIZE   | QTY | No. | PICTURE | SIZE            | QTY |
|-----|-------------------------------------------------|--------|-----|-----|---------|-----------------|-----|
| A   | $\bigcirc$                                      | M6x10  | 1   | B   |         | М6              | 5   |
| В   | <u>(1)</u> 222222222222222222222222222222222222 | M6x30  | 42  | Œ   |         | M8- <b>¢</b> 28 | 8   |
| G   | <b>(1)</b>                                      | M6x35  | 6   |     | 2003    |                 |     |
|     | (1)                                             | ST5x50 | 8   |     |         |                 | ر ا |