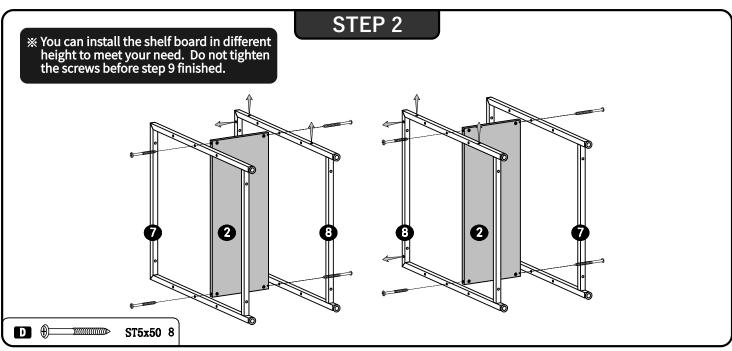

## **PARTS LIST**

## **ACCESSORIES LIST**

| No. | PICTURE                                         | SIZE   | QTY | No. | PICTURE | SIZE            | QTY |
|-----|-------------------------------------------------|--------|-----|-----|---------|-----------------|-----|
| A   | $\bigcirc$                                      | M6x10  | 1   | B   |         | М6              | 5   |
| В   | <u>(1)</u> 222222222222222222222222222222222222 | M6x30  | 42  | Œ   |         | M8- <b>¢</b> 28 | 8   |
| G   | <b>(1)</b>                                      | M6x35  | 6   |     | 2003    |                 |     |
|     | (1)                                             | ST5x50 | 8   |     |         |                 | ر ا |