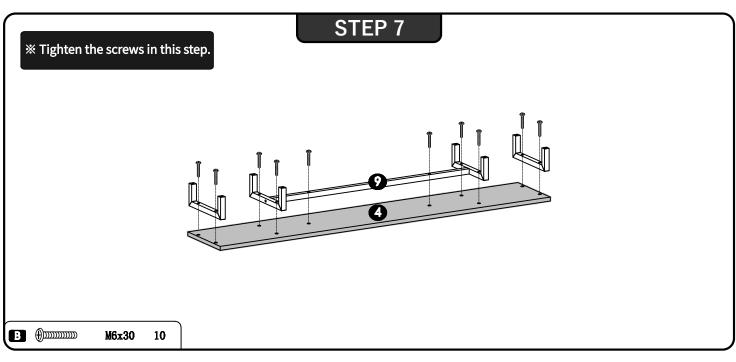

l or drag this item carefully.

### **DETAILS**

UNIT: INCH



## **PARTS LIST**



## **ACCESSORIES LIST**

| No. | PICTURE                                         | SIZE   | QTY | No. | PICTURE | SIZE            | QTY |
|-----|-------------------------------------------------|--------|-----|-----|---------|-----------------|-----|
| A   | $\bigcirc$                                      | M6x10  | 1   | B   |         | М6              | 5   |
| В   | <u>(1)</u> 222222222222222222222222222222222222 | M6x30  | 42  | Œ   |         | M8- <b>¢</b> 28 | 8   |
| G   | <b>(1)</b>                                      | M6x35  | 6   |     | 2003    |                 |     |
|     | (1)                                             | ST5x50 | 8   |     |         |                 | ر ا |