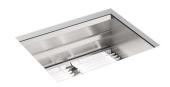

# Prolific® Under-Mount Kitchen Sink K-23650

## **Features**

- Secondary sink or primary sink application.
- 10-inch depth provides generous workspace.
- No faucet holes.
- SilentShield® sound-absorption technology offers quieter performance.
- Three graduated ledges in basin allow you to place accessories at your preferred height.
- Beveled cone-shape slopes into the drain, easily disposing debris.
- Includes a bamboo cutting board which fits securely on the sink and covers entire sink, providing an easy-to-clean work surface.
- Includes two durable dishwasher-safe grated racks that provide a convenient shelf for drying, rinsing, and defrosting.
- Includes a durable dishwasher safe wash bin and colander for draining pasta, washing dishes, or defrosting meat.
- Includes installation hardware.

#### Material

18-gauge stainless steel.