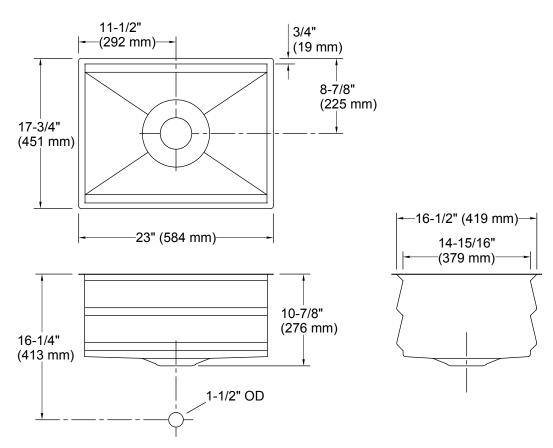

# **Technical Information**

All product dimensions are nominal. Installation: Under-mount

Bowl area (Only): Length: 21-1/2" (546 mm)

Width: 14-15/16" (379 mm) Bowl depth: 9-15/16" (252 mm) Water depth: 9-15/16" (252 mm)

Drain hole: 3-3/4" (94 mm)

Template: 1311445-7, required, included