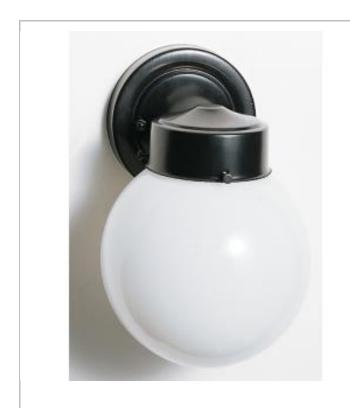

1 LIGHT 6" PORCH LANTERN

| General                   |             |  |
|---------------------------|-------------|--|
| Status                    | Active      |  |
| Finish                    | Black       |  |
| Style                     | Traditional |  |
| Number of Lamps           | 1           |  |
| Height (in.)              | 8.50        |  |
| Width (in.)               | 5.50        |  |
| Extension (in.)           | 6.00        |  |
| Indoor or Outdoor Fixture | Outdoor     |  |

| Base              | Medium        |
|-------------------|---------------|
| Bulb Type         | Incandescent  |
| Max Wattage       | 60            |
| Voltage           | 120V          |
| Bulb Included     | No            |
| Glass Description | White         |
| Weight (lb.)      | 1.39          |
| Fixture Type      | Wall Fixture  |
| Fixture Material  | Frosted Glass |