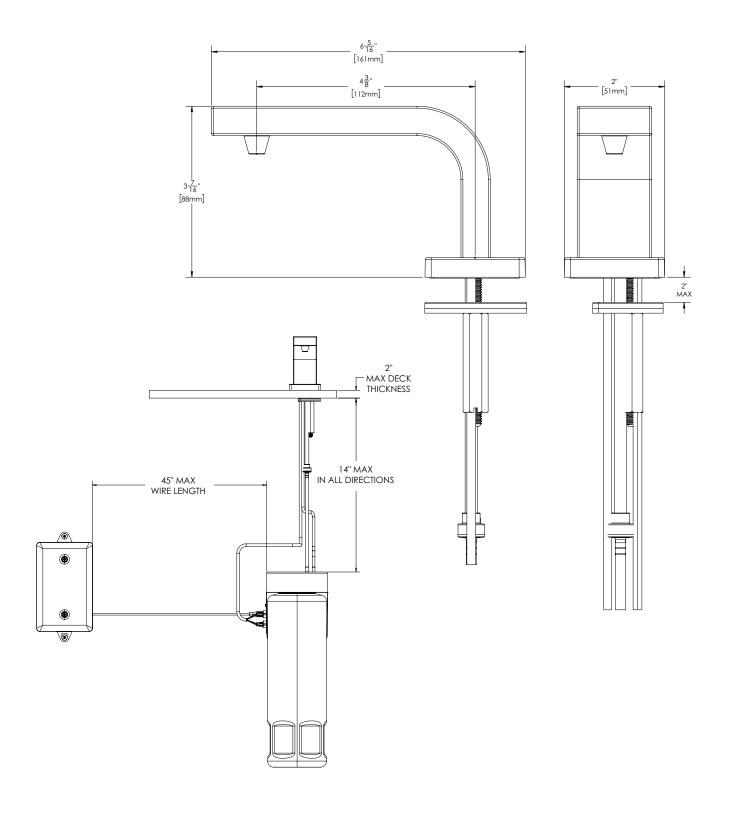

# Designer Sensor Soap Dispenser

1. All dimensions are in inches (millimeters) unless otherwise specified and are subject to change without notice.

Architect/Engineer Approval Space:

P: 800-537-2107

F: 800-977-2747