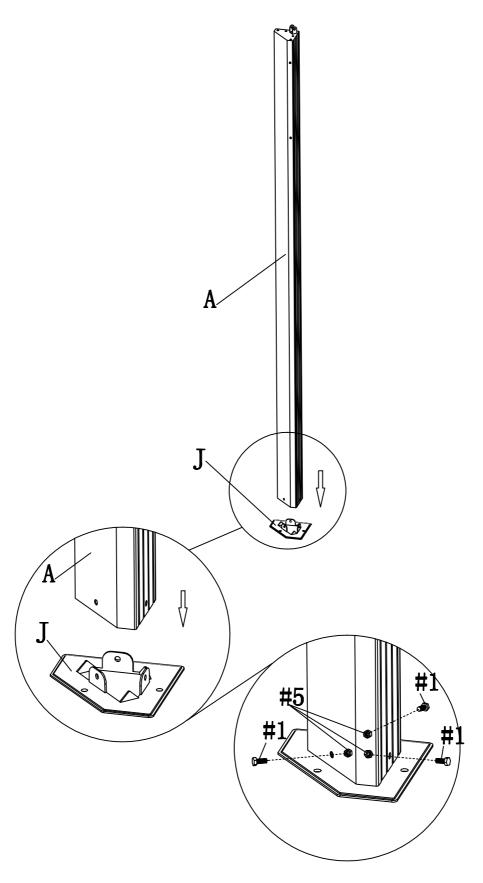

STEP 1

A\*4 J\*4

#1\*12

#5\*12

Install a base flange(J) to the bottom of a post(A) using bolts(#1) and nuts(#5). Repeat the step for all other A posts.