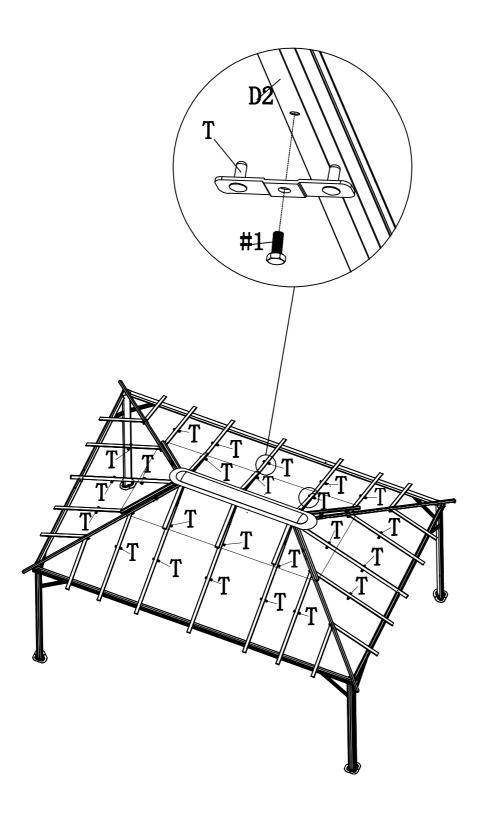

# STEP 13

T\*24 #1\*24

Using bolts (#1) fix the brackets (T) to roof tubes (D2), (E1) and (E2).

Pay attention to locate brackets pins toward up.