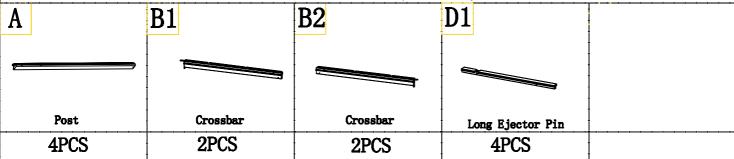

### Part List (BOX A)

As shown, fix at appropriate location corner moulding (M) by using self tapping screws (#3).

Repeat same procedure to fix corner roof tubes (D1) and roof tubes (D2) as shown.

Repeat same procedure to fix corner roof tubes (D1)

and roof tubes (D3) with connecting as shown.