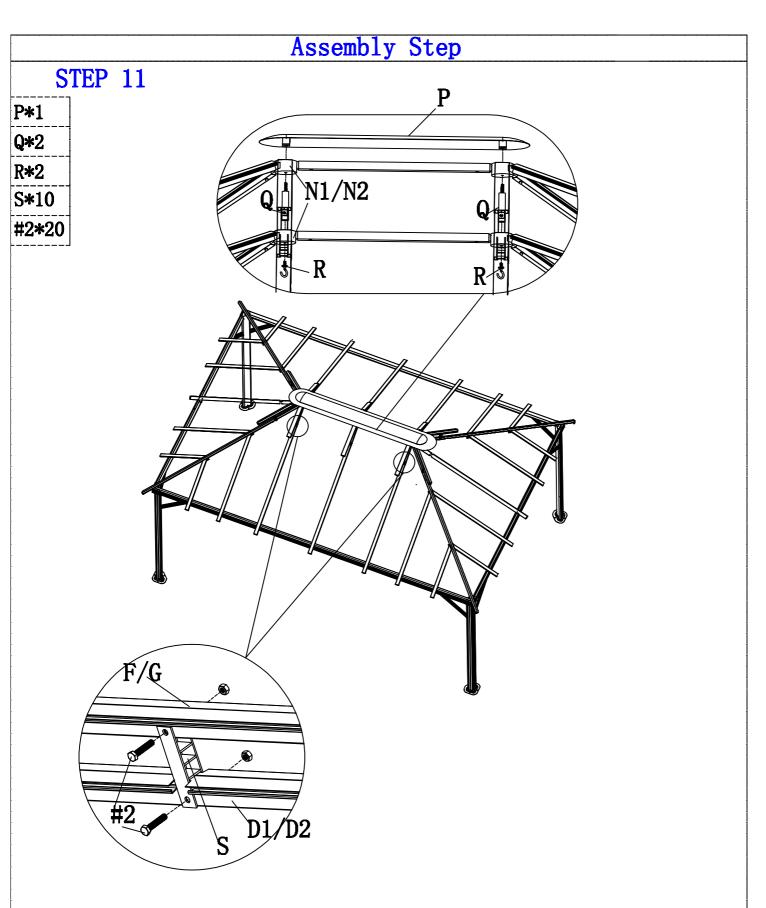

# STEP 10

F\*4

G\*6

N2\*1

Repeat same procedure to fix roof tubes (F) and (G) as shown.

Fix the roof spacer (Q) under this last assembly by covering and screwing the roof cap (P) on. Lay down this assembly over the first central connector (N1/N2) fitted with (D1/D2) corner roof tubes. Fix by using the hook (R) as shown.

Fix other ends of the roof tubes (F) and (G) to the roof corner tubes (D1) and other tubes (D2) by using the roof spacer brackets (S) and bolts and nuts (#2).

Insert roof panels (CC), (II), (JJ) and (KK) into the groove of roof tubes (F) and (G). As illustrated, insert roof edges (I1), (I2) and (I3) at the ends of roof panels of the small roof. As illustrated fix the roof corner brackets (U) and side roof brackets (V) by using (#4) bolts. In order not to damage inserts, do not over tighten the bolts.