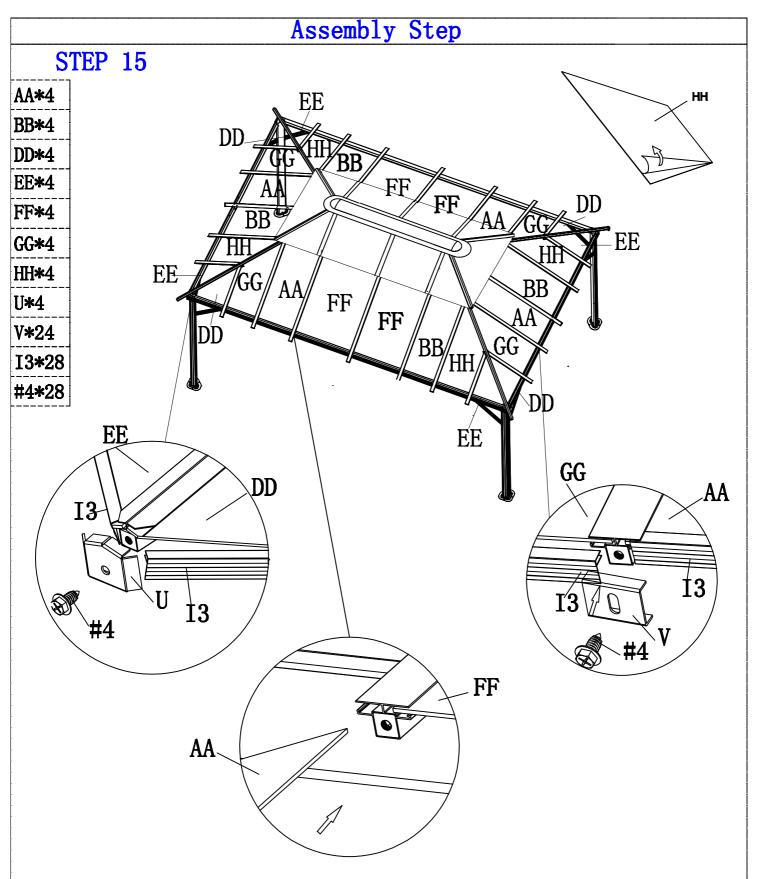

# STEP 14

H**\***32

Insert small support crossbar (H) on pins of bracket (O) and (T).

Insert roof panels (AA), (BB), (DD), (EE), (FF), (GG) and (HH) into the groove of roof tubes as shown.

As shown, insert roof edges (I3) at ends of roof panels.

Secure roof panels by using corner roof brackets (U) and side roof brackets (V) with bolts (#4).

In orden not to damage inserts, do not over tighten the bolts.