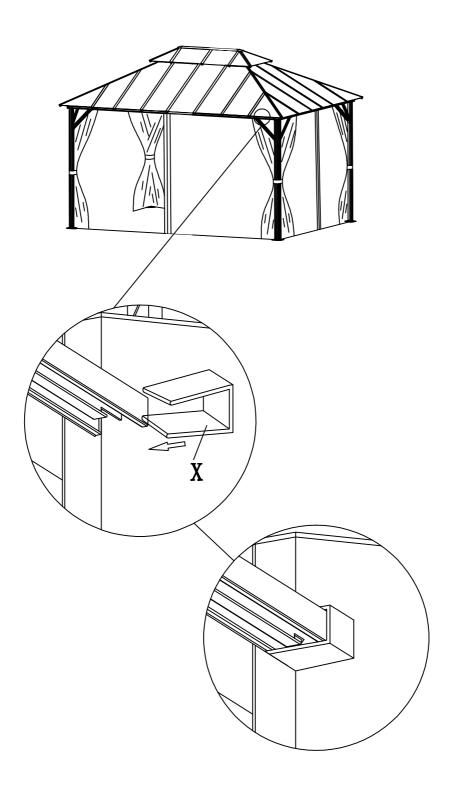

# STEP 18

X**\***8

Then insert the hook stoppers (X) at ends of rail of (B1)/(B2) and (B3)/(B4) crossbars.

**STEP 19** 

#6\*4

Use the stakes (#6) for ground fixing. Take note the anchoring devices to use may vary with ground status. Additional anchoring devices are not provided.