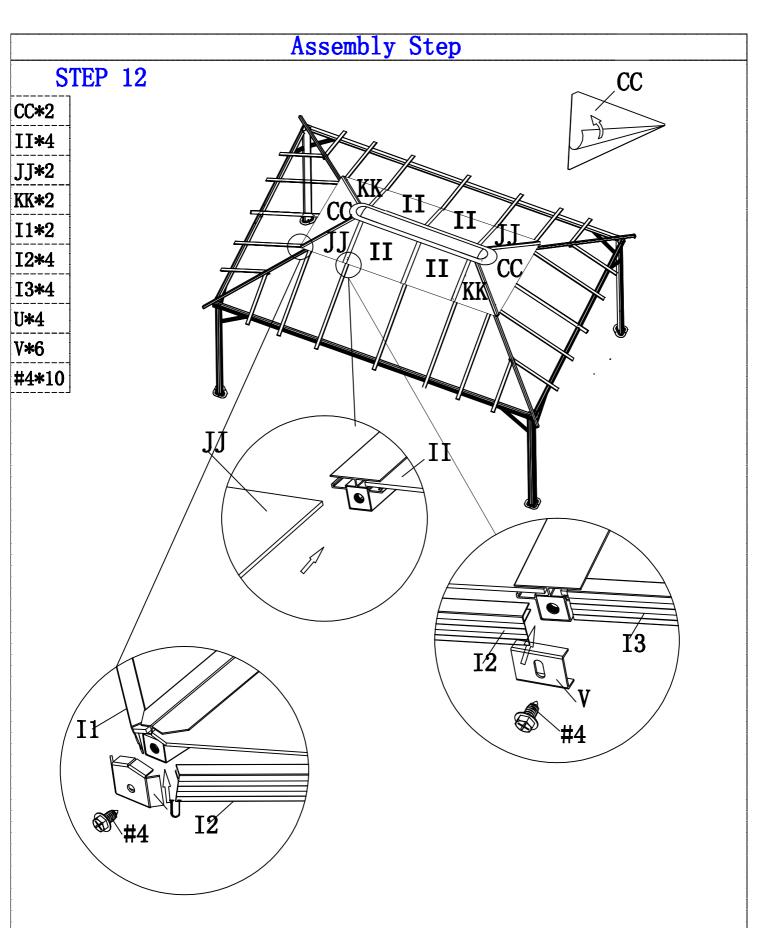

Fix other ends of the roof tubes (F) and (G) to the roof corner tubes (D1) and other tubes (D2) by using the roof spacer brackets (S) and bolts and nuts (#2).

Insert roof panels (CC), (II), (JJ) and (KK) into the groove of roof tubes (F) and (G). As illustrated, insert roof edges (I1), (I2) and (I3) at the ends of roof panels of the small roof. As illustrated fix the roof corner brackets (U) and side roof brackets (V) by using (#4) bolts. In order not to damage inserts, do not over tighten the bolts.