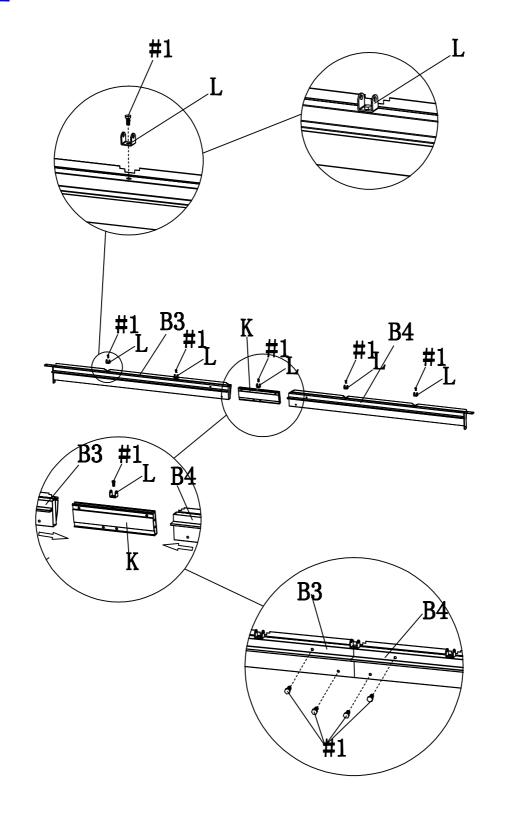

# STEP 2

B3\*2

B4\*2

K\*2

L\*10

#1\*18

Join crossbars (B3) and (B4) by using connector (K) and bolts (#1).

# Assembly Step STEP 3 #1 **B**1

B1\*2

B2\*2

K\*2

L\*14

#1\*22

Join crossbars(B1) and (B2) by the use of connector(K) and bolts(#1).

Take care to fix at middle point a bracket(L) using a bolt(#1).