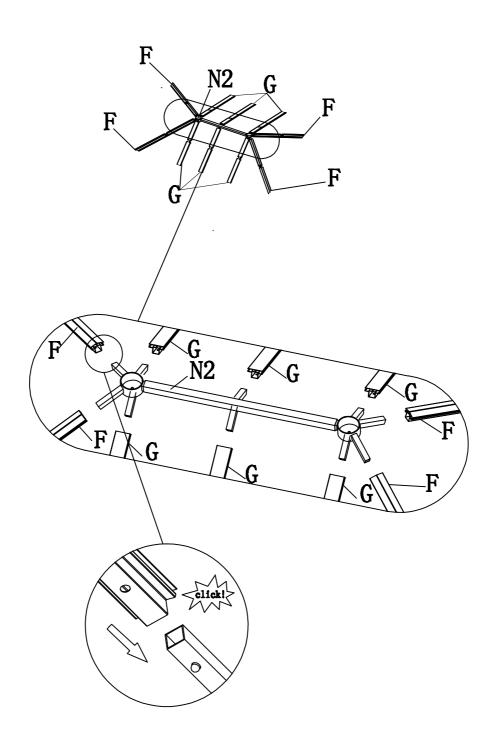

# STEP 10

F\*4

G\*6

N2\*1

Repeat same procedure to fix roof tubes (F) and (G) as shown.

Fix the roof spacer (Q) under this last assembly by covering and screwing the roof cap (P) on. Lay down this assembly over the first central connector (N1/N2) fitted with (D1/D2) corner roof tubes. Fix by using the hook (R) as shown.