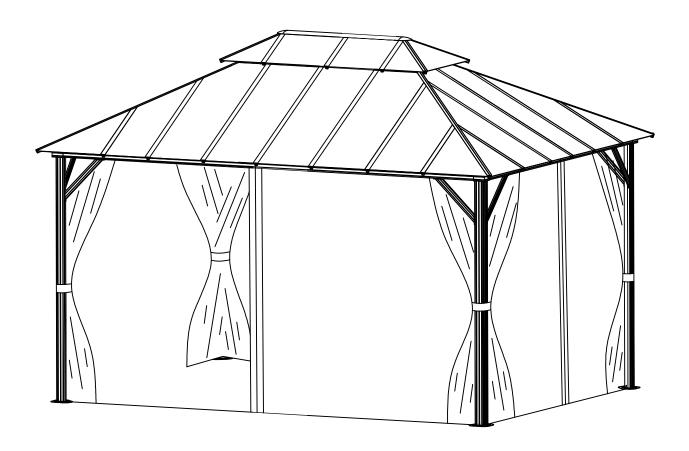

# 12'X16'ALUM GAZEBO TWIN LAYER ALUM ROOF/DOUBLE ROOF

#### XWG-140

The gazebo comes with 4 boxes. Sometimes they may be delivered on the different day, please wait 2-3 more days or contact us for help.

Any questions on assembly or parts, please contact:customer01service@hotmail.com