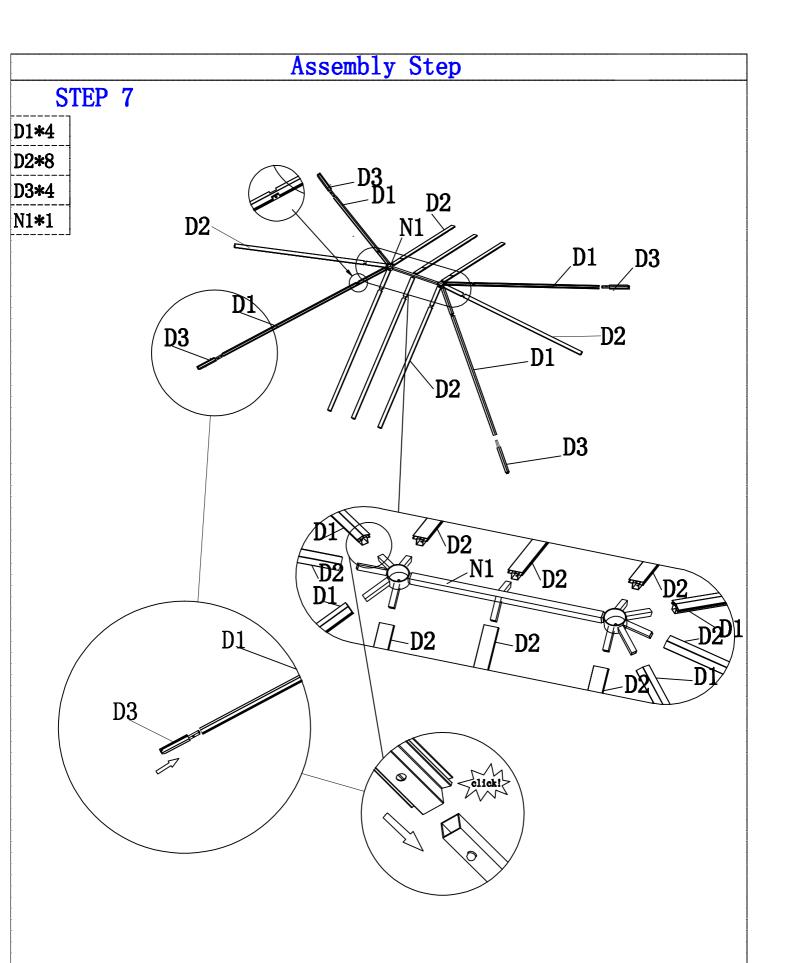

As shown, fix at appropriate location corner moulding (M) by using self tapping screws (#3).

Repeat same procedure to fix corner roof tubes (D1) and roof tubes (D2) as shown.

Repeat same procedure to fix corner roof tubes (D1)

and roof tubes (D3) with connecting as shown.