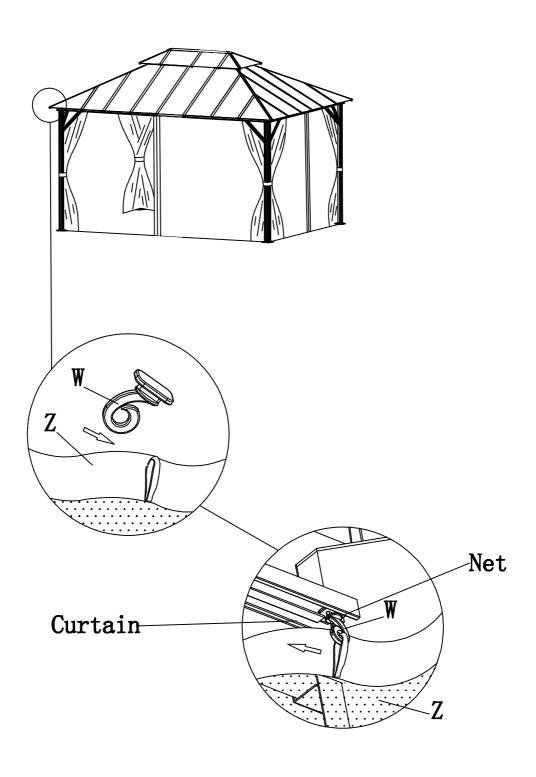

# STEP 16

₩**\***56

Y\*1

Hang up the curtain hooks (W) into the loops of the curtain (Y) and slide these hooks into the external rail of the (B1)/(B2) and (B3)/(B4) crossbars.

# **STEP 17**

₩**\***56

Hang up the yarn net hooks (W) into the loops of gauze (Z) and insert these hooks into the inside rail of the (B1)/(B2) and (B3)/(B4) crossbars.