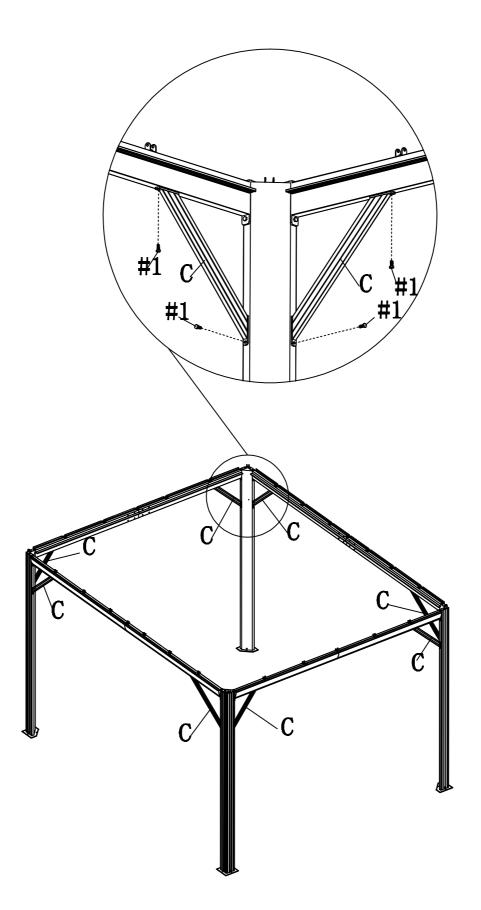

#1\*24

As shown, fix the crossbars assembly (B1)/(B2) and (B3)/(B4) to posts (A) by using bolts (#1).

STEP 5

C\*8

#1\*16

As shown, fix the braces (C) to posts (A) and crossbars assembly (B1)/(B2) and (B3)/(B4) by using bolts (#1).