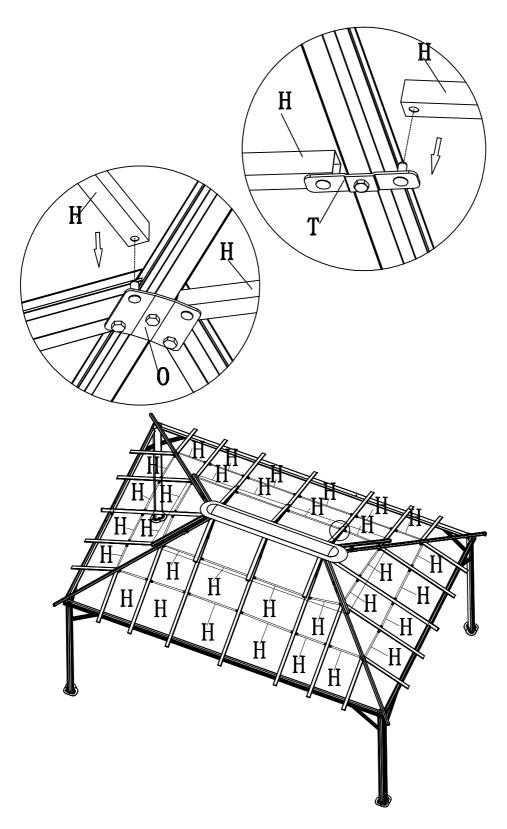

# STEP 13

T\*24 #1\*24

Using bolts (#1) fix the brackets (T) to roof tubes (D2), (E1) and (E2).

Pay attention to locate brackets pins toward up.

# STEP 14

H**\***32

Insert small support crossbar (H) on pins of bracket (O) and (T).

Insert roof panels (AA), (BB), (DD), (EE), (FF), (GG) and (HH) into the groove of roof tubes as shown.

As shown, insert roof edges (I3) at ends of roof panels.

Secure roof panels by using corner roof brackets (U) and side roof brackets (V) with bolts (#4).

In orden not to damage inserts, do not over tighten the bolts.