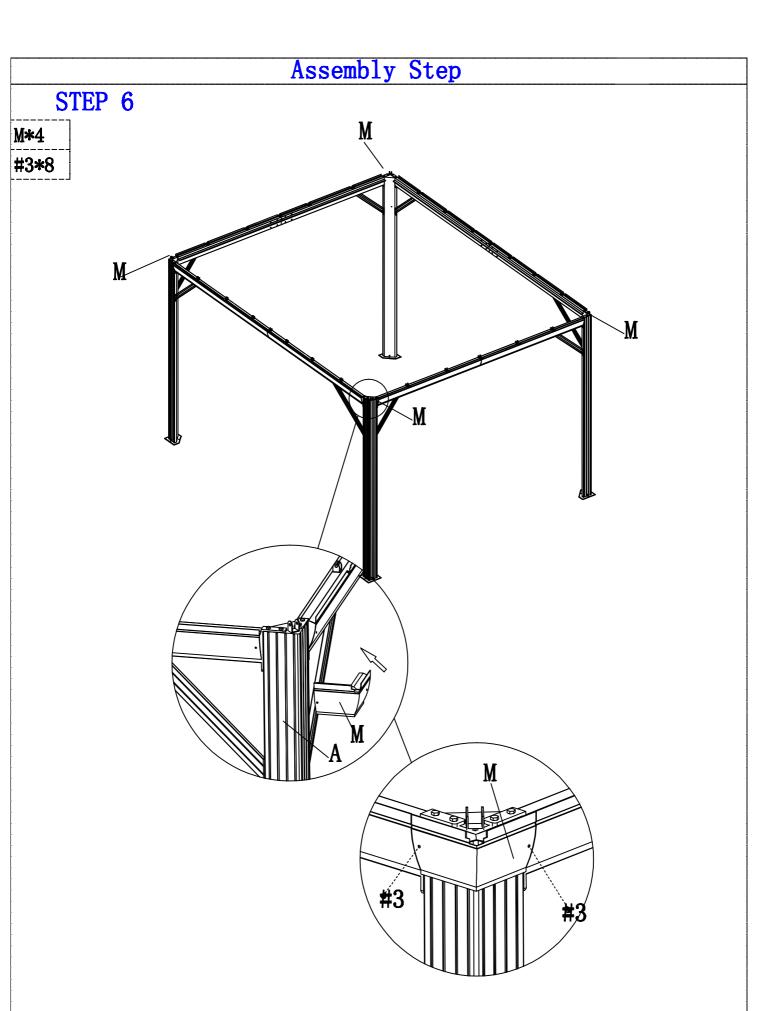

As shown, fix at appropriate location corner moulding (M) by using self tapping screws (#3).

Repeat same procedure to fix corner roof tubes (D1) and roof tubes (D2) as shown.

Repeat same procedure to fix corner roof tubes (D1)