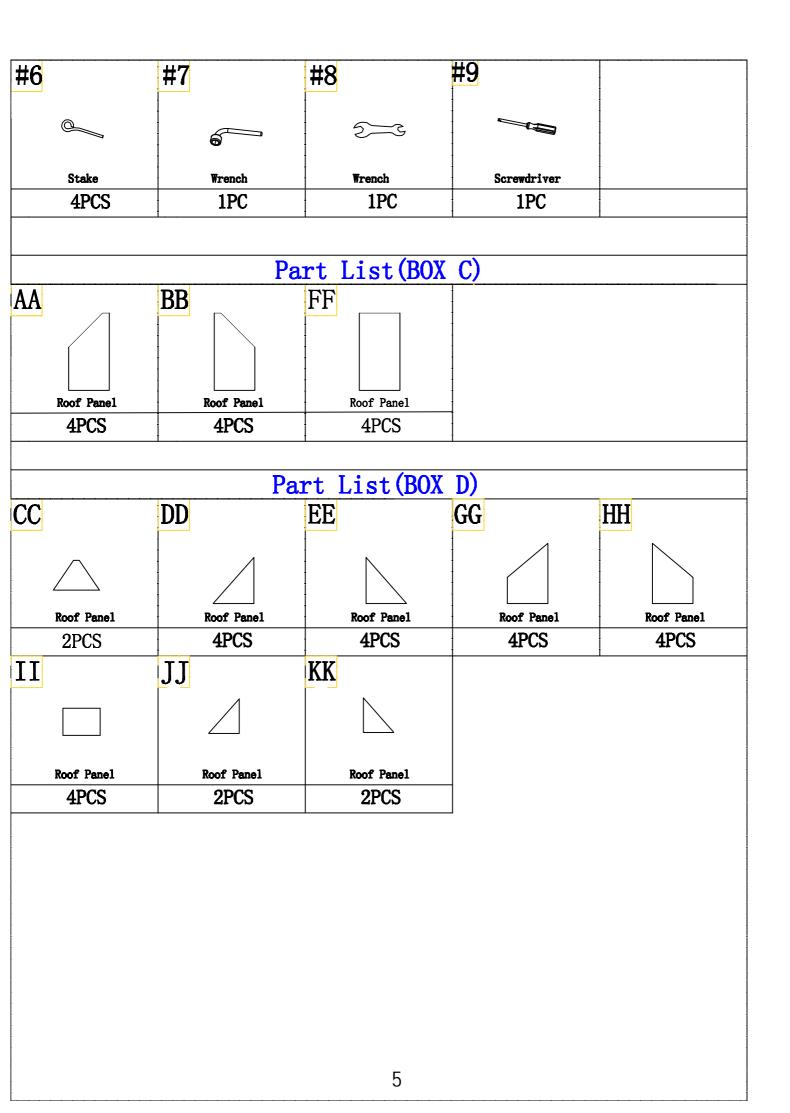

#### Part List (BOX B)

| B3        | B4        | С         | D2        | D3                |
|-----------|-----------|-----------|-----------|-------------------|
|           |           |           |           |                   |
| Crossbar  | Crossbar  | Brace     | Roof Tube | Short Ejector Pin |
| 2PCS      | 2PCS      | 8PCS      | 8PCS      | 4PCS              |
| E1        | E2        | E3        | E4        | F                 |
|           |           |           |           |                   |
| Roof Tube         |
| 4PCS      | 4PCS      | 4PCS      | 4PCS      | 4PCS              |

| G                   |                        | I1                       | <b>I2</b>           | $\mathbf{I3}$   |
|---------------------|------------------------|--------------------------|---------------------|-----------------|
| ł                   | Н                      | <b>+ +</b>               |                     |                 |
|                     | <u>€°</u>              |                          |                     |                 |
| Roof Tube           | Small Support Crossbar | Roof Edge                | Roof Edge           | Roof Edge       |
| 6PCS                | 32PCS                  | 2PCS                     | 4PCS                | 32PCS           |
| J                   | K                      | L                        | M                   | N1              |
|                     |                        |                          |                     | ***             |
| Base Flange         | Connector              | Bracket                  | Corner Moulding     | Lower Connector |
| 4PCS                | 4PCS                   | 24PCS                    | 4PCS                | 1PC             |
| N2                  | 0                      | P                        | Q                   | R               |
| ***                 | <u></u>                |                          |                     | *5              |
| Upper Connector     | Bracket                | Roof Cap                 | Roof Spacer Bracket | Hook            |
| 1PC                 | 8PCS                   | 1PC                      | 2PCS                | 2PCS            |
| S                   | Т                      | U                        | V                   | W               |
|                     | 6100                   |                          |                     | 8               |
| Roof Spacer Bracket | Bracket                | Corner Roof Bracket      | Side Roof Bracket   | Hook            |
| 10PCS               | 24PCS                  | 8PCS                     | 30PCS               | 112PCS          |
| X                   | Y                      | Z                        |                     |                 |
| $\mathfrak{S}$      | 11 11 11 11            |                          |                     |                 |
| Hook Stopper        | Curtain                | Mosquito Net             |                     |                 |
| 8PCS                | 1PC                    | 1PC                      |                     |                 |
|                     | #2                     |                          | #4                  | <b>#5</b>       |
|                     |                        | <b>~</b>                 |                     | <b>©</b>        |
| İ                   |                        | <br>                     | M6x20 Bolt+Nut      | M6 Nut          |
| M6x15 Bolt          | M6x30 Bolt+Nut         | M4x10 Self Tapping Screw | MOXZU DOILTNUL      | mo nuc          |

Fix other ends of the roof tubes (F) and (G) to the roof corner tubes (D1) and other tubes (D2) by using the roof spacer brackets (S) and bolts and nuts (#2).

Insert roof panels (CC), (II), (JJ) and (KK) into the groove of roof tubes (F) and (G). As illustrated, insert roof edges (I1), (I2) and (I3) at the ends of roof panels of the small roof. As illustrated fix the roof corner brackets (U) and side roof brackets (V) by using (#4) bolts. In order not to damage inserts, do not over tighten the bolts.

# STEP 14

H**\***32

Insert small support crossbar (H) on pins of bracket (O) and (T).

Insert roof panels (AA), (BB), (DD), (EE), (FF), (GG) and (HH) into the groove of roof tubes as shown.

As shown, insert roof edges (I3) at ends of roof panels.