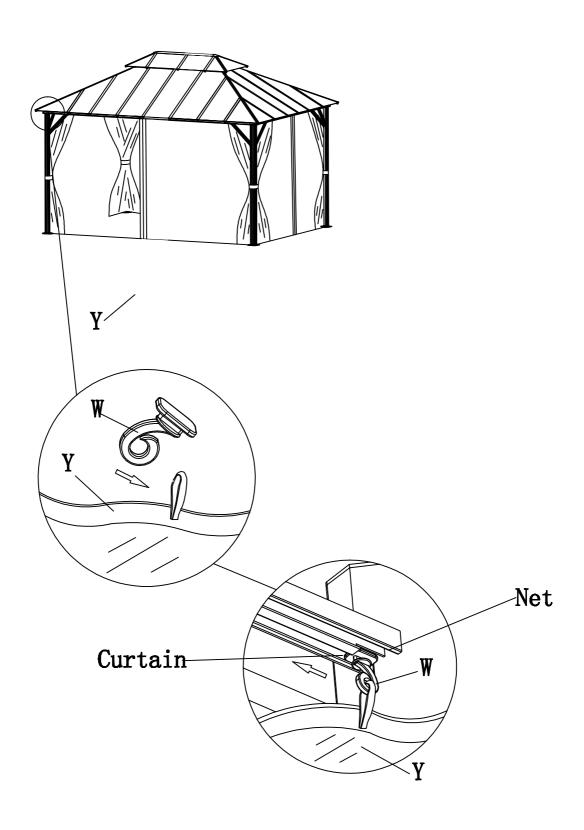

# STEP 16

₩**\***56

Y\*1

Hang up the curtain hooks (W) into the loops of the curtain (Y) and slide these hooks into the external rail of the (B1)/(B2) and (B3)/(B4) crossbars.

# **STEP 17**

₩**\***56

Hang up the yarn net hooks (W) into the loops of gauze (Z) and insert these hooks into the inside rail of the (B1)/(B2) and (B3)/(B4) crossbars.