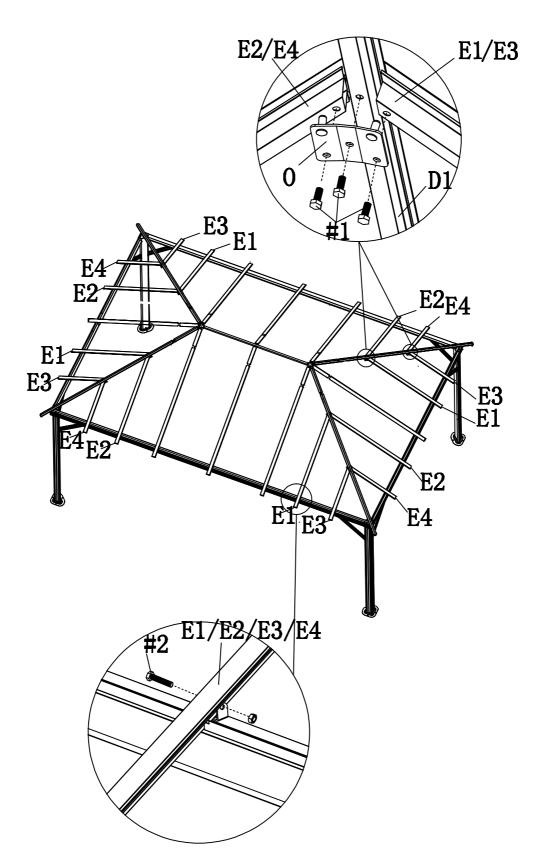

#### STEP 9

E1\*4

E2\*4

E3\*4

E4\*4

0\*8

#1\*24

#1**~2**4

#2\*16

Fix the roof tube (E1), (E2), (E3) and (E4) to corner roof tubes (D1) by using brackets (0) and bolts (#1) as shown. Fix other ends of tubes to the main frame by using bolts and nuts (#2).