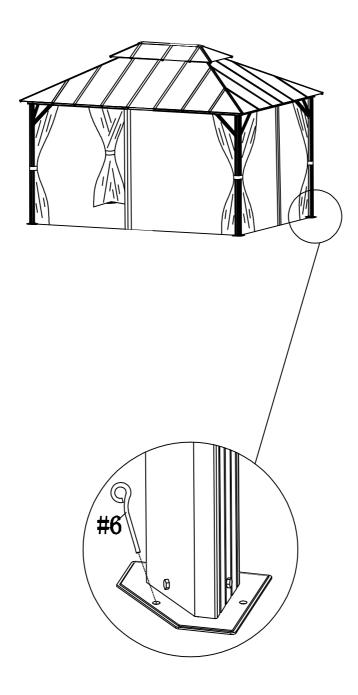

# STEP 18

X**\***8

Then insert the hook stoppers (X) at ends of rail of (B1)/(B2) and (B3)/(B4) crossbars.

**STEP 19** 

#6\*4

Use the stakes (#6) for ground fixing. Take note the anchoring devices to use may vary with ground status. Additional anchoring devices are not provided.