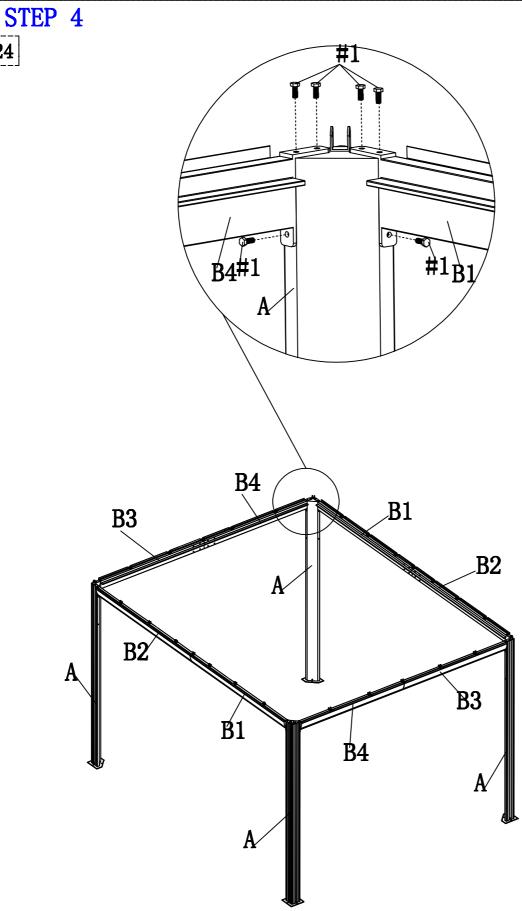

#1\*24

As shown, fix the crossbars assembly (B1)/(B2) and (B3)/(B4) to posts (A) by using bolts (#1).

STEP 5

C\*8

#1\*16

As shown, fix the braces (C) to posts (A) and crossbars assembly (B1)/(B2) and (B3)/(B4) by using bolts (#1).