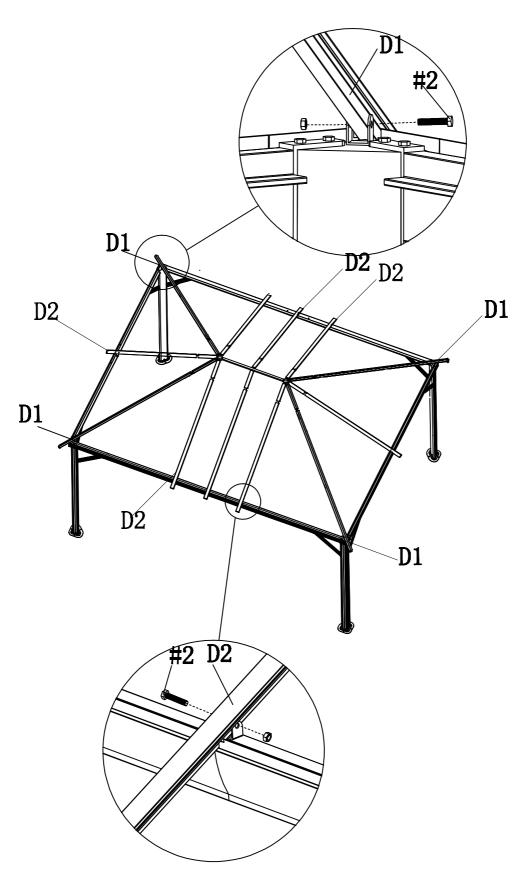

# STEP 8

#2\*12

Lay down the last assembly on the gazebo main frame and fix tubes ends by using bolts and nuts (#2).