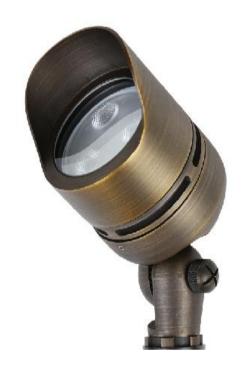

## **Specifications**

| Available Finishes  | Antique Brass    |
|---------------------|------------------|
|                     |                  |
| Weight              | 1.7 LBS          |
|                     |                  |
| Voltage             | 12V              |
| Voltage             | 12 (             |
| Outer material      | Cast Brass       |
| Lens Material       | Clear Flat Glass |
| Warranty            | 5 years          |
|                     |                  |
| Lamp Included       | Not Included     |
| Number of Lights    | N/A              |
| Max or Nominal Watt | 8W               |
| Socket Type         | LED              |
| Lamp Type           | LED              |
| Color temperature   | 3000K            |
| Lumen               | 400              |
| CRI                 | 80               |
| Dimensions          |                  |
| Height              | 5.80"            |
| Width               | 2.60"            |
| Wire Length         | 36.00"           |
| Stake Length        | 8.00"            |