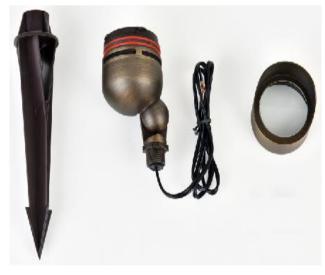

## **Specifications**

| Available Finishes  | Antique Brass    |
|---------------------|------------------|
|                     |                  |
| Weight              | 1.7 LBS          |
|                     |                  |
| Voltage             | 12V              |
| Voltage             | 12 (             |
| Outer material      | Cast Brass       |
| Lens Material       | Clear Flat Glass |
| Warranty            | 5 years          |
|                     |                  |
| Lamp Included       | Not Included     |
| Number of Lights    | N/A              |
| Max or Nominal Watt | 8W               |
| Socket Type         | LED              |
| Lamp Type           | LED              |
| Color temperature   | 3000K            |
| Lumen               | 400              |
| CRI                 | 80               |
| Dimensions          |                  |
| Height              | 5.80"            |
| Width               | 2.60"            |
| Wire Length         | 36.00"           |
| Stake Length        | 8.00"            |