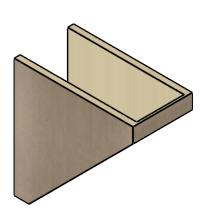

## **ISOMETRIC**

**EKENA MILLWORK** 2300 WEST MAIN ST. CLARKSVILLE, TX 75426 TOLL FREE: 866-607-0453 WWW.EKENAMILLWORK.COM

GENERATED DATE: 01/27/2023

1. INSTALLATION TO BE COMPLETED IN ACCORDANCE WITH MANUFACTURER'S SPECIFICATIONS.

## ITEM NUMBER: CORU10X20X20CONRCPR

10"W X 20"D X 20"H SERIES 1 CLASSIC CONCORD ROUGH CEDAR TIMBERTHANE FAUX WOOD CORBEL, PRIMED