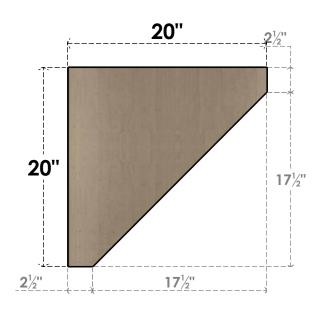

## SIDE PROFILE

## ITEM NUMBER: CORU10X20X20CONRCPR

10"W X 20"D X 20"H SERIES 1 CLASSIC CONCORD ROUGH CEDAR TIMBERTHANE FAUX WOOD CORBEL, PRIMED