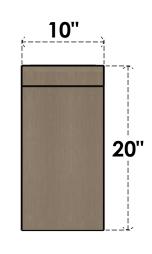

## FRONT PROFILE

## ITEM NUMBER: CORU10X20X20CONRCPR

10"W X 20"D X 20"H SERIES 1 CLASSIC CONCORD ROUGH CEDAR TIMBERTHANE FAUX WOOD CORBEL, PRIMED