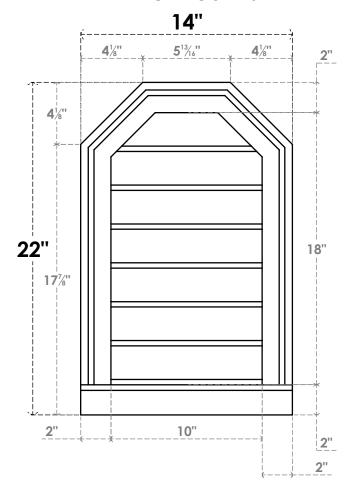

## **GVPOT14X2203SN**

14"W X 22"H OCTAGONAL TOP SURFACE MOUNT PVC GABLE VENT: NON-FUNCTIONAL, W/ 2"W X 2"P BRICKMOULD SILL FRAME

LOUVER HEIGHT: 2 5/8"

LOUVER QTY: 7

**FRONT** 

SIDE

EKENA MILLWORK 2300 WEST MAIN ST. CLARKSVILLE, TX 75426 TOLL FREE: 866-607-0453 WWW.EKENAMILLWORK.COM