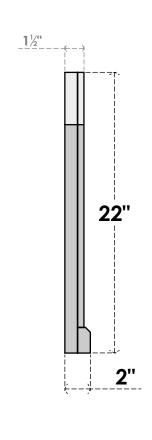

## **GVPOT14X2203SN**

14"W X 22"H OCTAGONAL TOP SURFACE MOUNT PVC GABLE VENT: NON-FUNCTIONAL, W/ 2"W X 2"P BRICKMOULD SILL FRAME

LOUVER HEIGHT: 2 5/8"

LOUVER QTY: 7

**FRONT** 

SIDE

EKENA MILLWORK 2300 WEST MAIN ST. CLARKSVILLE, TX 75426 TOLL FREE: 866-607-0453 WWW.EKENAMILLWORK.COM