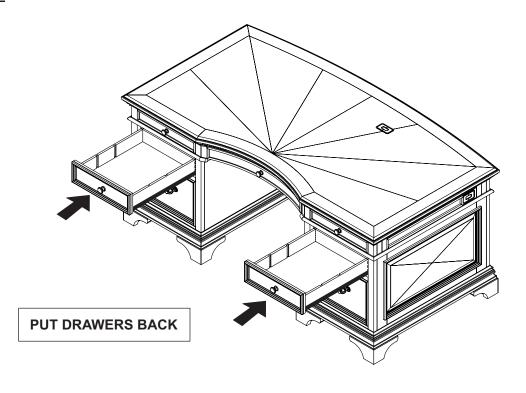

# STEP 6

PAGE 6 OF 7

Inner Size of Drawer A: 14.50"W x 17.75"D x 1.75"H x 0.50"T Inner Size of Drawer B: 14.50"W x 17.75"D x 3.00"H x 0.50"T Inner Size of Drawer C: 14.50"W x 17.75"D x 9.50"H x 0.50"T Inner Size of Drawer D: 25.00"W x 10.75"D x 1.75"H x 0.50"T