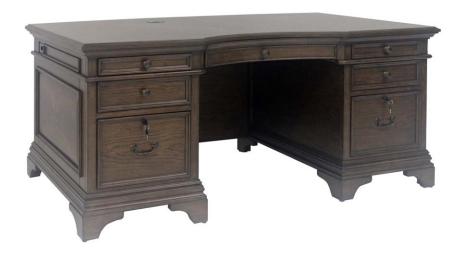

**Executive Desk** 

### **ASSEMBLY TIPS:**

- 1. Remove hardware from box and sort by size.
- 2. Please check to see that all hardware and parts are present prior to start of assembly.
- 3. Please follow attached instructions in the same sequence as numbered to assure fast & easy assembly.



### **WARNING!**

- 1. Don't attempt to repair or modify parts that are broken or defective. Please contact the store immediatelly.
- 2. This product is for home use only and not intended for commercial establishments.



ASSEMBLY TIME

25 MINUTES

# PART IDENTIFICATION

<u>B1 (BOX 1)</u>

A TOP



1PC

**H SMALL DRAWER DIVIDER** 

4PCS

**B2 (BOX 2)** 

**B** LEFT COMPARTMENT



1PC

C RIGHT COMPARTMENT



1PC

**D** CENTER PANEL



1PC

E LEG

W

8PCS

F DRAWER HANGER

4PCS

G BIG DRAWER DIVIDER