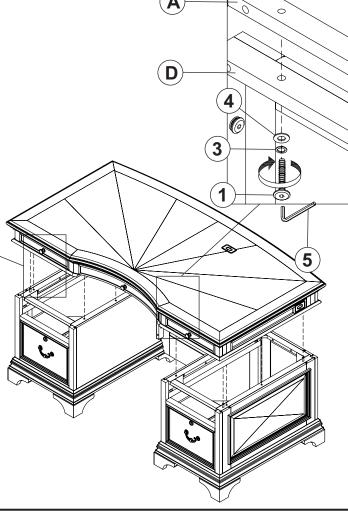

# Z-B2 (BOX2) - HARDWARE PACK IS LOCATED

| 1 | SHORT BOLT<br>(M6 x 40mm - BLK)     |                         | 14PCS |
|---|-------------------------------------|-------------------------|-------|
| 2 | LONG BOLT<br>(M6 x 100mm - BLK)     |                         | 16PCS |
| 3 | LOCK WASHER<br>(1.6 x 14mm - BLK)   |                         | 30PCS |
| 4 | FLAT WASHER<br>(1 x 18mm - BLK)     |                         | 30PCS |
| 5 | ALLEN WRENCH<br>(M4 x 65mm - BLK)   |                         | 1PC   |
| 6 | FLAT HEAD SCREW<br>(4 x 38mm - BLK) | <i>411111111111</i> (X) | 16PCS |
| 7 | WOOD DOWEL<br>(10 x 30mm - BRW)     |                         | 4PCS  |

### NOTE:

Philips head screw driver is required in the assembly process; however, manufacturer does not provide this item.