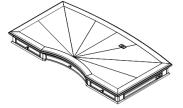

# PART IDENTIFICATION

<u>B1 (BOX 1)</u>

A TOP

1PC

**H SMALL DRAWER DIVIDER** 

4PCS

**B2 (BOX 2)** 

**B** LEFT COMPARTMENT