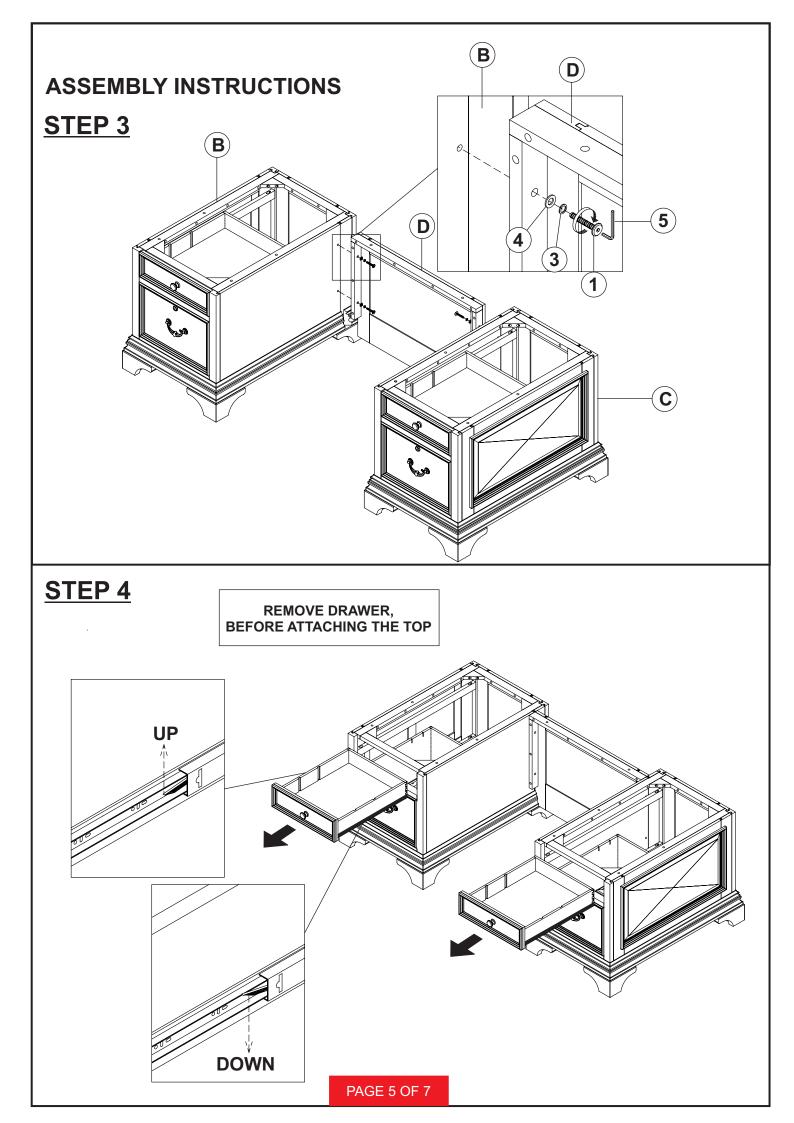

# STEP 2 B C C

PAGE 4 OF 7

# STEP 6

PAGE 6 OF 7

Inner Size of Drawer A: 14.50"W x 17.75"D x 1.75"H x 0.50"T Inner Size of Drawer B: 14.50"W x 17.75"D x 3.00"H x 0.50"T Inner Size of Drawer C: 14.50"W x 17.75"D x 9.50"H x 0.50"T Inner Size of Drawer D: 25.00"W x 10.75"D x 1.75"H x 0.50"T