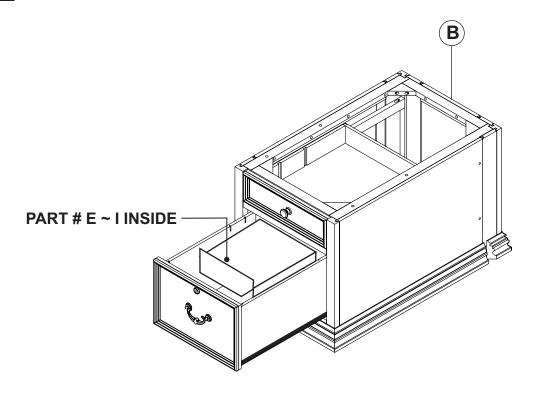

# PART IDENTIFICATION

<u>B1 (BOX 1)</u>

A TOP

1PC

**H SMALL DRAWER DIVIDER** 

4PCS

**B2 (BOX 2)** 

**B** LEFT COMPARTMENT

1PC

C RIGHT COMPARTMENT

1PC

**D** CENTER PANEL

1PC

E LEG

W

8PCS

F DRAWER HANGER

4PCS

G BIG DRAWER DIVIDER

\_

4PCS

I UNIVERSAL KEY

POL

2SETS