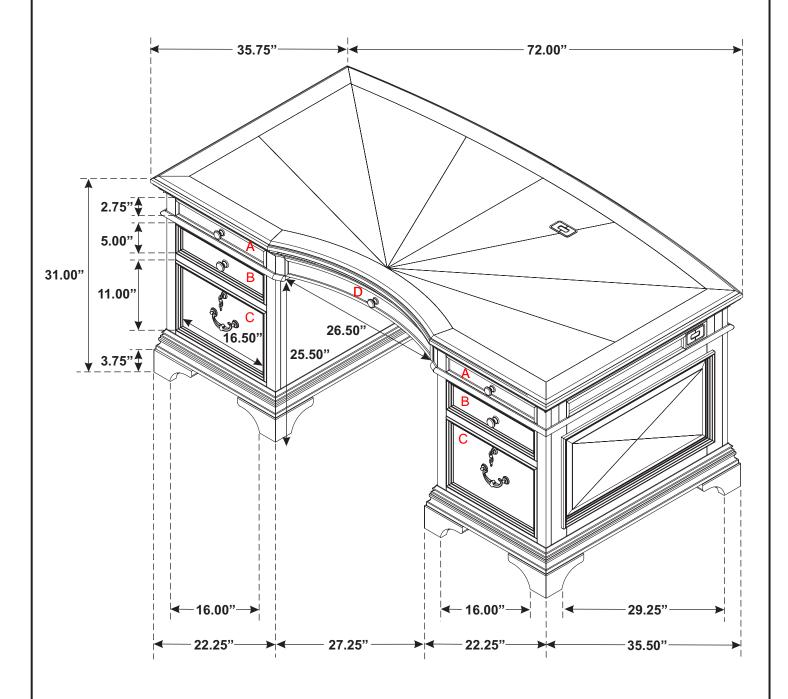

# STEP 6

PAGE 6 OF 7

Inner Size of Drawer A: 14.50"W x 17.75"D x 1.75"H x 0.50"T Inner Size of Drawer B: 14.50"W x 17.75"D x 3.00"H x 0.50"T Inner Size of Drawer C: 14.50"W x 17.75"D x 9.50"H x 0.50"T Inner Size of Drawer D: 25.00"W x 10.75"D x 1.75"H x 0.50"T

Note: Dimension tolerance ± 5%