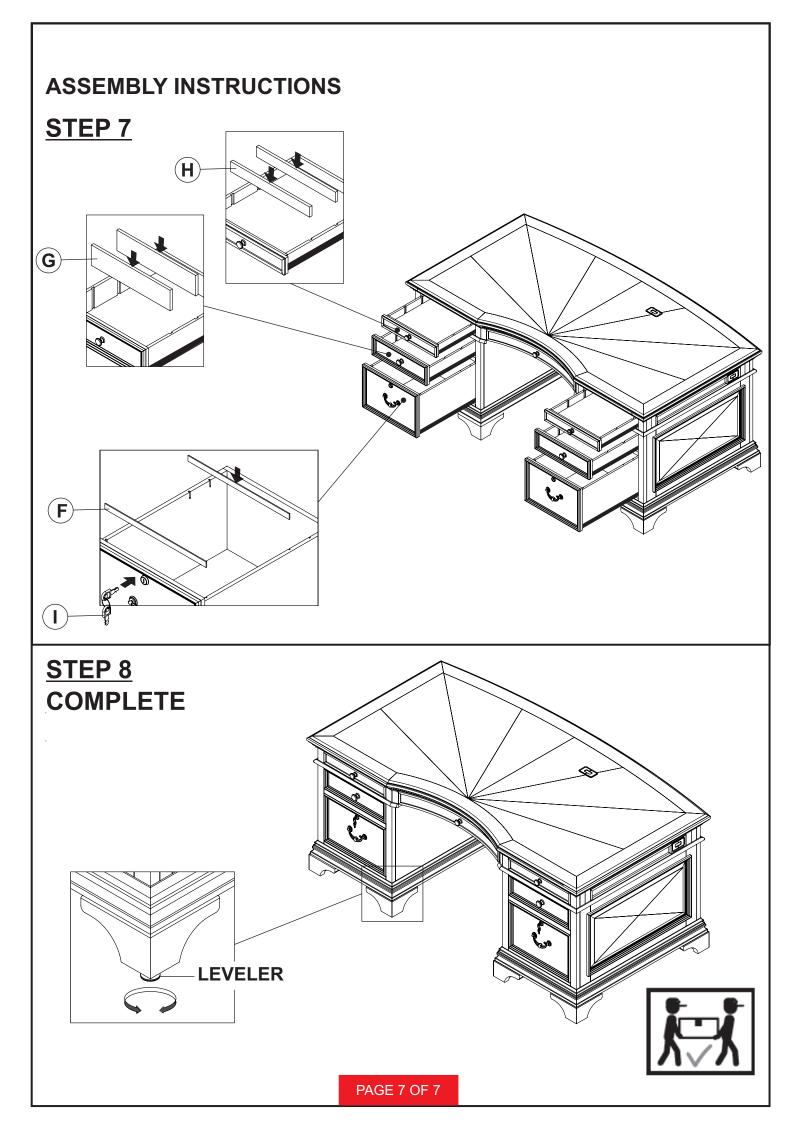

# STEP 6

PAGE 6 OF 7

Inner Size of Drawer A: 14.50"W x 17.75"D x 1.75"H x 0.50"T Inner Size of Drawer B: 14.50"W x 17.75"D x 3.00"H x 0.50"T Inner Size of Drawer C: 14.50"W x 17.75"D x 9.50"H x 0.50"T Inner Size of Drawer D: 25.00"W x 10.75"D x 1.75"H x 0.50"T

Note: Dimension tolerance ± 5%