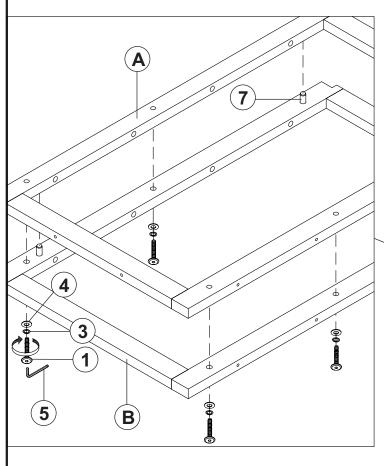

# Z-B2 (BOX2) - HARDWARE PACK IS LOCATED

| 1 | SHORT BOLT<br>(M6 x 40mm - BLK)     |                         | 14PCS |
|---|-------------------------------------|-------------------------|-------|
| 2 | LONG BOLT<br>(M6 x 100mm - BLK)     |                         | 16PCS |
| 3 | LOCK WASHER<br>(1.6 x 14mm - BLK)   |                         | 30PCS |
| 4 | FLAT WASHER<br>(1 x 18mm - BLK)     |                         | 30PCS |
| 5 | ALLEN WRENCH<br>(M4 x 65mm - BLK)   |                         | 1PC   |
| 6 | FLAT HEAD SCREW<br>(4 x 38mm - BLK) | <i>411111111111</i> (X) | 16PCS |
| 7 | WOOD DOWEL<br>(10 x 30mm - BRW)     |                         | 4PCS  |