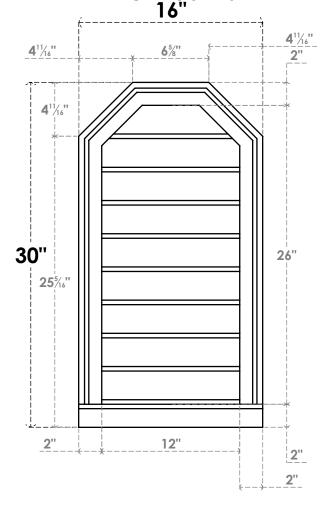

## GVPOT16X3003SN

16"W X 30"H OCTAGONAL TOP SURFACE MOUNT PVC GABLE VENT: NON-FUNCTIONAL, W/ 2"W X 2"P BRICKMOULD SILL FRAME 16"

LOUVER HEIGHT: 2 7/8"

LOUVER QTY: 9

**FRONT** 

**NOTES** 

SIDE

**EKENA MILLWORK** 2300 WEST MAIN ST. CLARKSVILLE, TX 75426 TOLL FREE: 866-607-0453 WWW.EKENAMILLWORK.COM