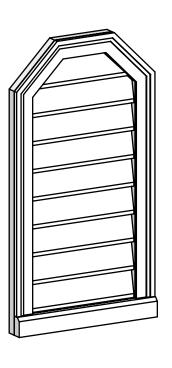

## GVPOT16X3003SN

16"W X 30"H OCTAGONAL TOP SURFACE MOUNT PVC GABLE VENT: NON-FUNCTIONAL, W/ 2"W X 2"P BRICKMOULD SILL FRAME 16"

LOUVER HEIGHT: 2 7/8"

LOUVER QTY: 9

**FRONT** 

**NOTES** 

SIDE

**EKENA MILLWORK** 2300 WEST MAIN ST. CLARKSVILLE, TX 75426 TOLL FREE: 866-607-0453 WWW.EKENAMILLWORK.COM