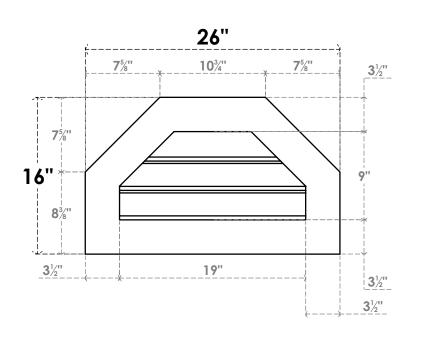

## GVPOT26X1601SF

26"W X 16"H OCTAGONAL TOP SURFACE MOUNT PVC GABLE VENT: FUNCTIONAL, W/ 3-1/2"W X 1"P STANDARD FRAME

**VENTING AREA: 8.22 SQ IN** 

LOUVER HEIGHT: 3"

LOUVER QTY: 3

**FRONT** 

SIDE

EKENA MILLWORK 2300 WEST MAIN ST. CLARKSVILLE, TX 75426 TOLL FREE: 866-607-0453 WWW.EKENAMILLWORK.COM