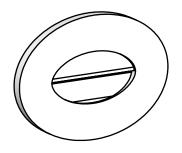

## GVPHO16X1201SF

16"W X 12"H HORIZONTAL OVAL SURFACE MOUNT PVC GABLE VENT: FUNCTIONAL, W/ 3-1/2"W X 1"P STANDARD FRAME

**VENTING AREA: 1.74 SQ IN** 

LOUVER HEIGHT: 2 1/2"

LOUVER QTY: 2

**FRONT** 

SIDE

EKENA MILLWORK 2300 WEST MAIN ST. CLARKSVILLE, TX 75426 TOLL FREE: 866-607-0453 WWW.EKENAMILLWORK.COM