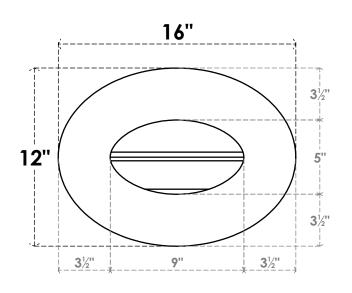

## GVPHO16X1201SF

16"W X 12"H HORIZONTAL OVAL SURFACE MOUNT PVC GABLE VENT: FUNCTIONAL, W/ 3-1/2"W X 1"P STANDARD FRAME

**VENTING AREA: 1.74 SQ IN** 

LOUVER HEIGHT: 2 1/2"

LOUVER QTY: 2

**FRONT** 

SIDE

EKENA MILLWORK 2300 WEST MAIN ST. CLARKSVILLE, TX 75426 TOLL FREE: 866-607-0453 WWW.EKENAMILLWORK.COM