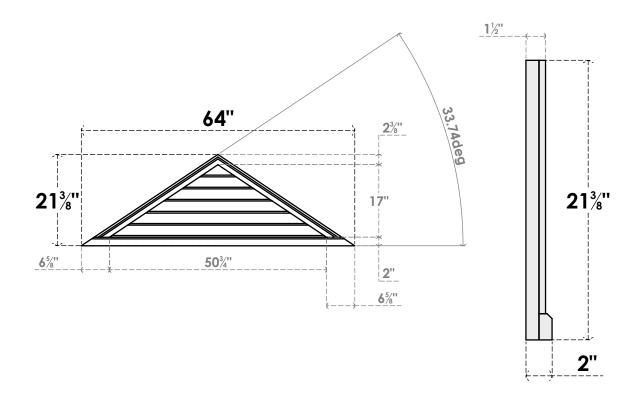

## GVPTR64X2103SN

64"W X 21-3/8"H TRIANGLE SURFACE MOUNT PVC GABLE VENT 8/12 PITCH: NON-FUNCTIONAL, W/ 2"W X 2"P BRICKMOULD SILL FRAME

**FRONT** 

SIDE

LOUVER HEIGHT: 2 7/8"

LOUVER QTY: 6

1. INSTALLATION TO BE COMPLETED IN ACCORDANCE WITH MANUFACTURER'S SPECIFICATIONS. 2. DRAWING MAY NOT BE TO SCALE