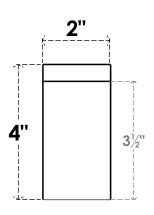

## ITEM NUMBER: RFTURS020X04000X32000X004CON00RCPR

2"W X 4"H X 32"L TIMBERTHANE ROUGH CEDAR CONCORD FAUX WOOD SOLID RAFTER TAIL, 4"L END, PRIMED TAN

## **FRONT PROFILE**