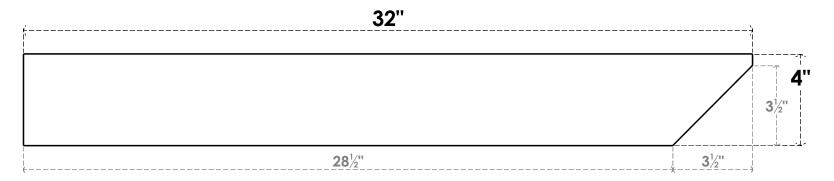

## ITEM NUMBER: RFTURS020X04000X32000X004CON00RCPR

2"W X 4"H X 32"L TIMBERTHANE ROUGH CEDAR CONCORD FAUX WOOD SOLID RAFTER TAIL, 4"L END, PRIMED TAN

## SIDE PROFILE