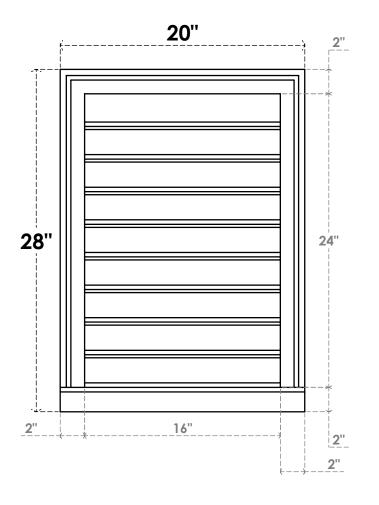

## GVPVE20X2803SF

20"W X 28"H RECTANGLE SURFACE MOUNT PVC GABLE VENT: FUNCTIONAL, W/ 2"W X 2"P **BRICKMOULD SILL FRAME** 

**VENTING AREA: 32 SQ IN** LOUVER HEIGHT: 2 5/8"

LOUVER QTY: 9

**FRONT** 

SIDE

**EKENA MILLWORK** 2300 WEST MAIN ST. CLARKSVILLE, TX 75426 TOLL FREE: 866-607-0453 WWW.EKENAMILLWORK.COM