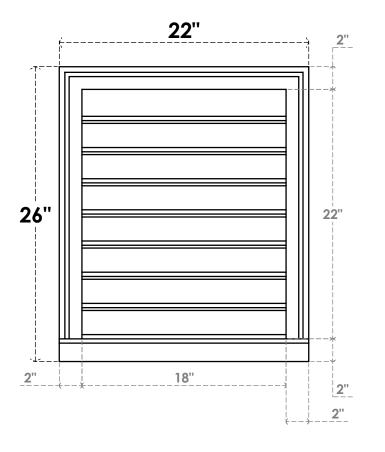

## **GVPVE22X2603SF**

22"W X 26"H RECTANGLE SURFACE MOUNT PVC GABLE VENT: FUNCTIONAL, W/ 2"W X 2"P **BRICKMOULD SILL FRAME** 

**VENTING AREA: 31.5 SQ IN** LOUVER HEIGHT: 2 3/4"

LOUVER QTY: 8

**FRONT** 

SIDE