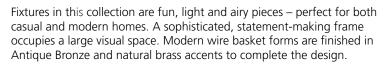

| DATE:    | TYPE: |
|----------|-------|
| NAME:    |       |
| PROJECT: |       |

Incandescent

• A sophisticated, statement-making frame occupies a large visual space

• Modern wire basket forms are finished in dual toned design

• Antique Bronze with natural brass accents

• Two light semi-flush convertible fixture

• Uses two 60-watt max. candelabra style bulbs (sold separately)

• Fixtures in this collection are fun, light and airy pieces

• Perfect for both casual and modern homes

• A natural choice for closets, hallways and smaller areas within the home

Category: Close-to-Ceiling
Finish: Antique Bronze (painted)
Construction: Steel construction

drum shade

Diameter: 16" Height: 13-1/4"

Overall Ht. W/Stem: 78-1/2"

Glass Width: 13" Height: 5"

|                                                                  | AL INFORMATION                             |
|------------------------------------------------------------------|--------------------------------------------|
| Mounting strap for outlet box 120 V Two 60w max. medium listed 1 | Dry location<br>. year limited<br>varranty |