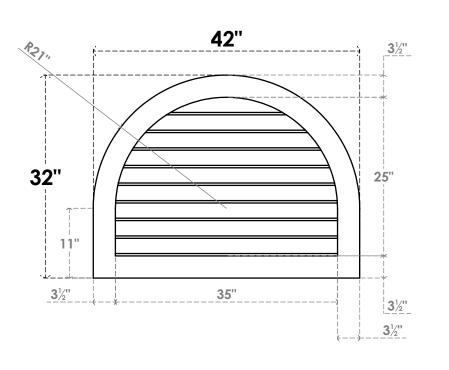

## GVPRT42X3201SN

42"W X 32"H ROUND TOP SURFACE MOUNT PVC GABLE VENT: NON-FUNCTIONAL, W/ 3-1/2"W X 1"P STANDARD FRAME

**FRONT** 

SIDE

LOUVER HEIGHT: 2 3/4"

LOUVER QTY: 9

1. INSTALLATION TO BE COMPLETED IN ACCORDANCE WITH MANUFACTURER'S SPECIFICATIONS. 2. DRAWING MAY NOT BE TO SCALE