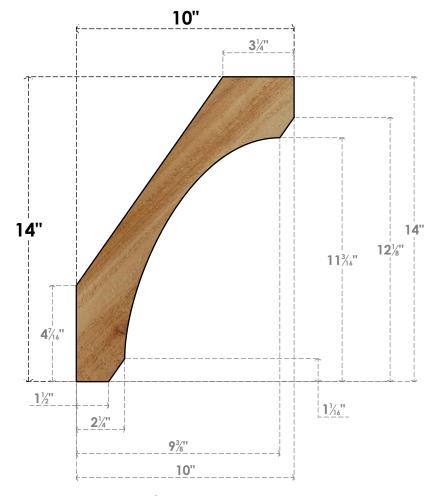

## BRC04X10X14LEC00RWR

4"W X 10"D X 14"H LEGACY ROUGH SAWN BRACE, WESTERN RED CEDAR

SIDE