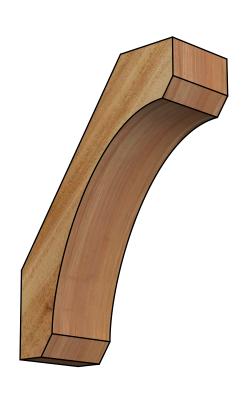

## BRC04X10X14LEC00RWR

4"W X 10"D X 14"H LEGACY ROUGH SAWN BRACE, WESTERN RED CEDAR

SIDE