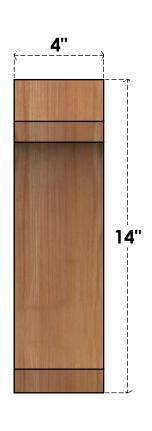

## BRC04X10X14LEC00RWR

4"W X 10"D X 14"H LEGACY ROUGH SAWN BRACE, WESTERN RED CEDAR

SIDE

## **FRONT**

**EKENA MILLWORK** 2300 WEST MAIN ST. CLARKSVILLE, TX 75426 TOLL FREE: 866-607-0453 WWW.EKENAMILLWORK.COM