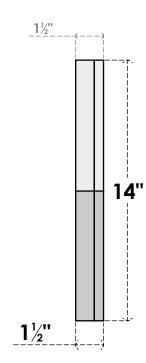

## GVPOT24X1402SF

24"W X 14"H OCTAGONAL TOP SURFACE MOUNT PVC GABLE VENT: FUNCTIONAL, W/ 2"W X 1-1/2"P BRICKMOULD FRAME

VENTING AREA: 12.89 SQ IN LOUVER HEIGHT: 2 1/2" LOUVER QTY: 4

## SIDE

WORK

**EKENA MILLWORK** 2300 WEST MAIN ST. CLARKSVILLE, TX 75426

TOLL FREE: 866-607-0453 WWW.EKENAMILLWORK.COM 1. INSTALLATION TO BE COMPLETED IN ACCORDANCE WITH MANUFACTURER'S SPECIFICATIONS. 2. DRAWING MAY NOT BE TO SCALE