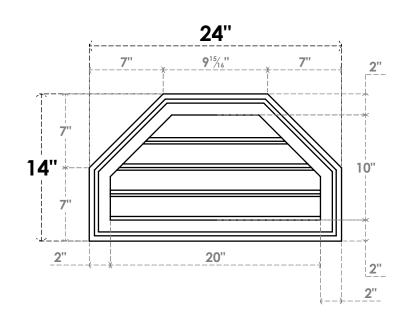

## GVPOT24X1402SF

24"W X 14"H OCTAGONAL TOP SURFACE MOUNT PVC GABLE VENT: FUNCTIONAL, W/ 2"W X 1-1/2"P BRICKMOULD FRAME

VENTING AREA: 12.89 SQ IN LOUVER HEIGHT: 2 1/2" LOUVER QTY: 4

## FRONT