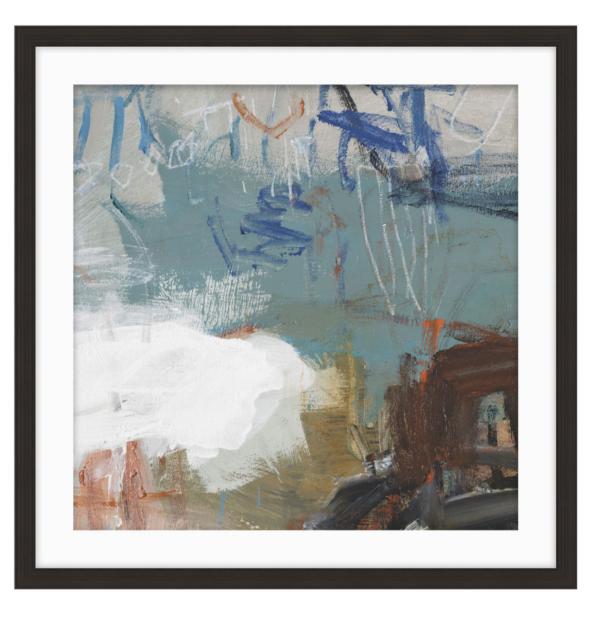

## D2218S44347-3567

Eloquent Thoughts III is part of a series of six works that hark back to the Abstract Expressionist movement that emerged in the mid-20th century. These works are characterized by bold, gestural marks that express action.

An abstract subject appears to be lost in quiet reflection in this energetic work. Featuring diverse marks and swathes of color that offer an industrial feel, a multicolor scheme in steel blue, alabaster, burnt orange, mustard, and dove grey lends strength to the work. An original addition to the carefully curated ART by TA Collection.