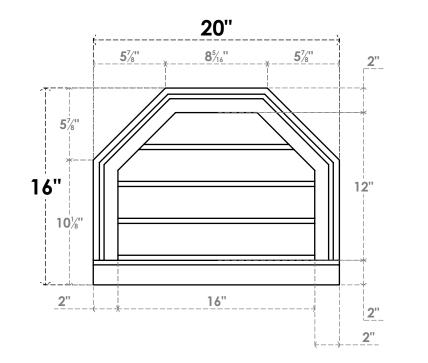

## GVPOT20X1603SN

20"W X 16"H OCTAGONAL TOP SURFACE MOUNT PVC GABLE VENT: NON-FUNCTIONAL, W/ 2"W X 2"P BRICKMOULD SILL FRAME

LOUVER HEIGHT: 3" LOUVER QTY: 4

NOTES

FRONT

1. INSTALLATION TO BE COMPLETED IN ACCORDANCE WITH MANUFACTURER'S SPECIFICATIONS. 2. DRAWING MAY NOT BE TO SCALE