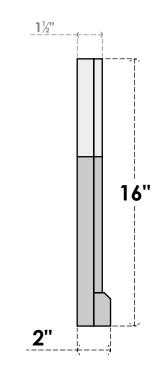

## GVPOT20X1603SN

20"W X 16"H OCTAGONAL TOP SURFACE MOUNT PVC GABLE VENT: NON-FUNCTIONAL, W/ 2"W X 2"P BRICKMOULD SILL FRAME

LOUVER HEIGHT: 3" LOUVER QTY: 4

NOTES

FRONT

1. INSTALLATION TO BE COMPLETED IN ACCORDANCE WITH MANUFACTURER'S SPECIFICATIONS. 2. DRAWING MAY NOT BE TO SCALE

SIDE

THIS DRAWING IS INTENDED FOR DESIGN AND PLANNING PURPOSES ONLY.
ALL INFORMATION CONTAINED HEREIN WAS CURRENT AT THE TIME OF DEVELOPMENT BUT MUST BE REVIEWED AND APPROVED BY THE PRODUCT MANUFACTURER TO BE CONSIDERED ACCURATE.
ARCHITECTURAL GRADE PVC PRODUCTS ARE MADE FROM EXPANDED CELLULAR PVC AND COME NATURALLY WHITE BUT MAY BE