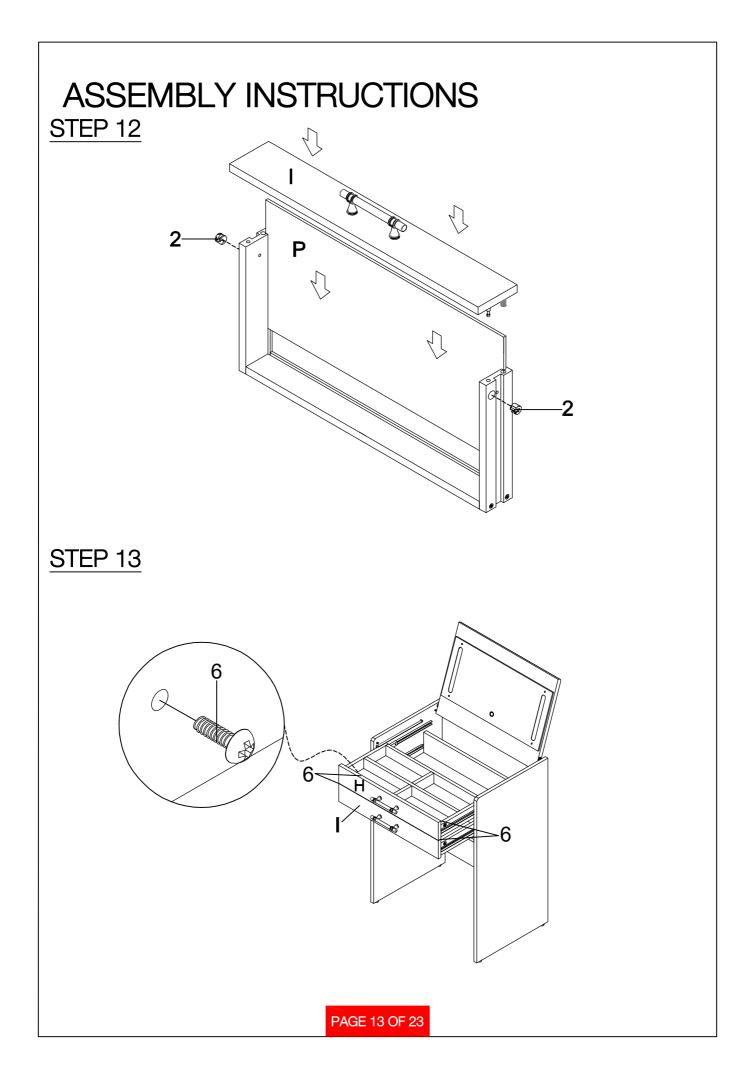

|       |
| 10                                                        | SUCTION CUP                         | $\bigcirc$  | 4PCS  |    |                        |                        |       |
|                                                           |                                     |             |       |    |                        |                        |       |
|                                                           |                                     |             |       |    |                        |                        |       |
|                                                           |                                     |             |       |    | _                      |                        |       |

PAGE 5 OF 23