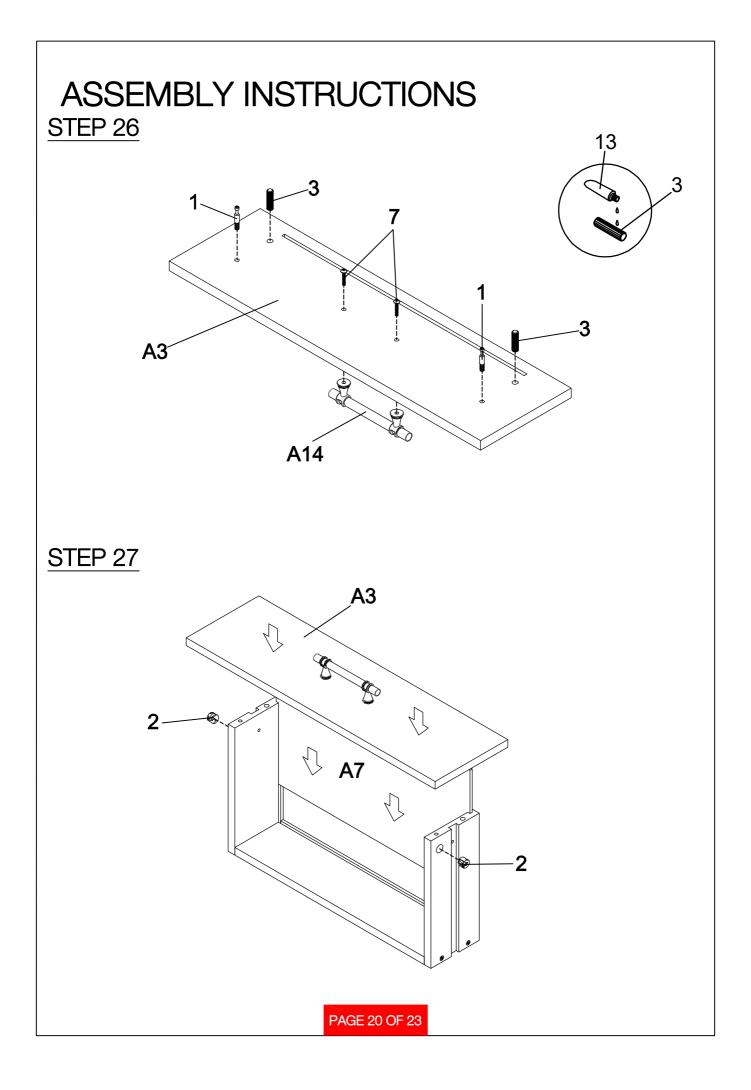

|       |
| 10                                                        | SUCTION CUP                         | $\bigcirc$  | 4PCS  |    |                        |                        |       |
|                                                           |                                     |             |       |    |                        |                        |       |
|                                                           |                                     |             |       |    |                        |                        |       |
|                                                           |                                     |             |       |    | _                      |                        |       |

PAGE 5 OF 23