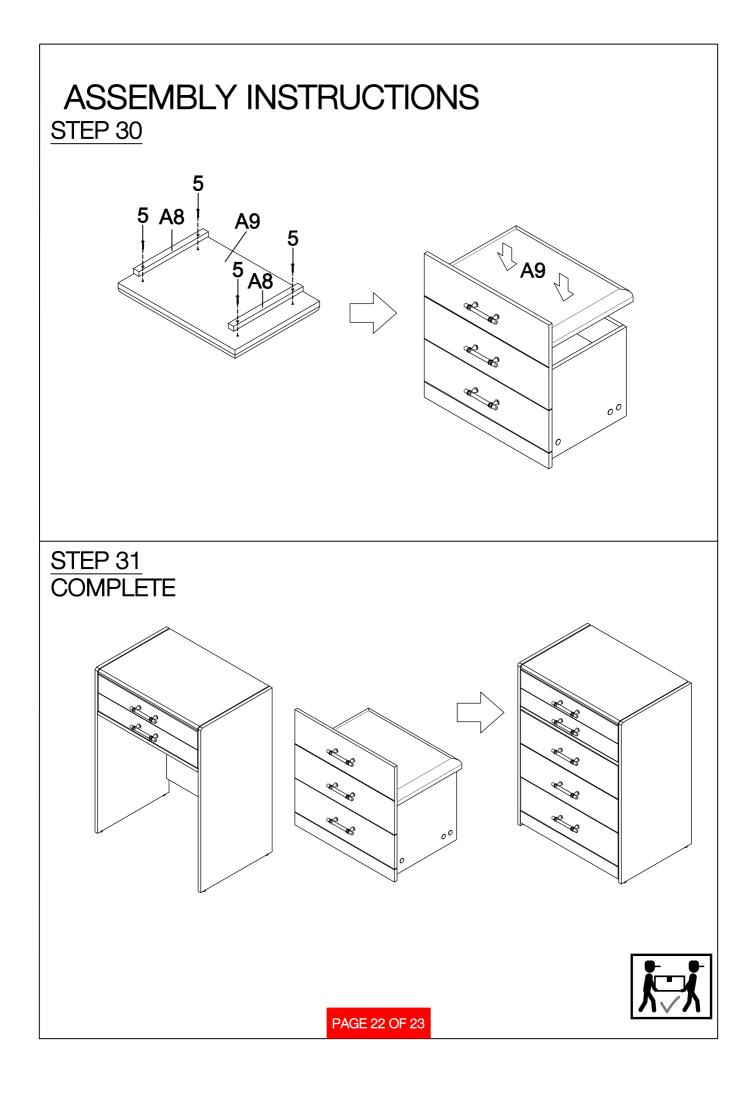

## ASSEMBLY INSTRUCTIONS

PAGE 1 OF 23

| <b>ASSEMBLY INSTRUCTIONS</b><br>z HARDWARE IDENTIFICATION |                                     |             |       |    |                        |                        |       |
|-----------------------------------------------------------|-------------------------------------|-------------|-------|----|------------------------|------------------------|-------|
| 1                                                         | LARGE CAM BOLT<br>(35MM)            | ora m       | 28PCS | 11 | STICKER                | $\boldsymbol{\oslash}$ | 30PCS |
| 2                                                         | LARGE CAM-LOCK<br>(Ø15MM)           |             | 28PCS | 12 | SHELF PIN              | 0P                     | 4PCS  |
| 3                                                         | WOOD DOWEL<br>(8 x 30mm)            |             | 40PCS | 13 | GLUE                   |                        | 1PC   |
| 4                                                         | LONG SCREW<br>(8 x 38mm)            | O TATATATA  | 16PCS | 14 | SCREWDRIVER            | A                      | 1PC   |
| 5                                                         | SCREW<br>(3.5 x 28mm)               | ()          | 4PCS  | 15 | ALLEN WRENCH<br>(4mm)  |                        | 1PC   |
| 6                                                         | DRAWER BOLT<br>(5/32" x 12mm)       | ۴           | 6PCS  | 16 | HEXAGONAL KEY<br>(8mm) | J's                    | 1PC   |
| 7                                                         | HANDLE BOLT<br>(M4 x 20mm)          |             | 10PCS | 17 | FOOT PIN               | J                      | 4PCS  |
| 8 (                                                       | COARSE THREAD SCREWS<br>(7# x 50mm) | O. Thermony | 4PCS  |    |                        |                        |       |
| 9                                                         | BOLT<br>(1/4" x 21mm)               | 0           | 8PCS  |    |                        |                        |       |
| 10                                                        | SUCTION CUP                         | $\bigcirc$  | 4PCS  |    |                        |                        |       |
|                                                           |                                     |             |       |    |                        |                        |       |
|                                                           |                                     |             |       |    |                        |                        |       |
|                                                           |                                     |             |       |    | _                      |                        |       |