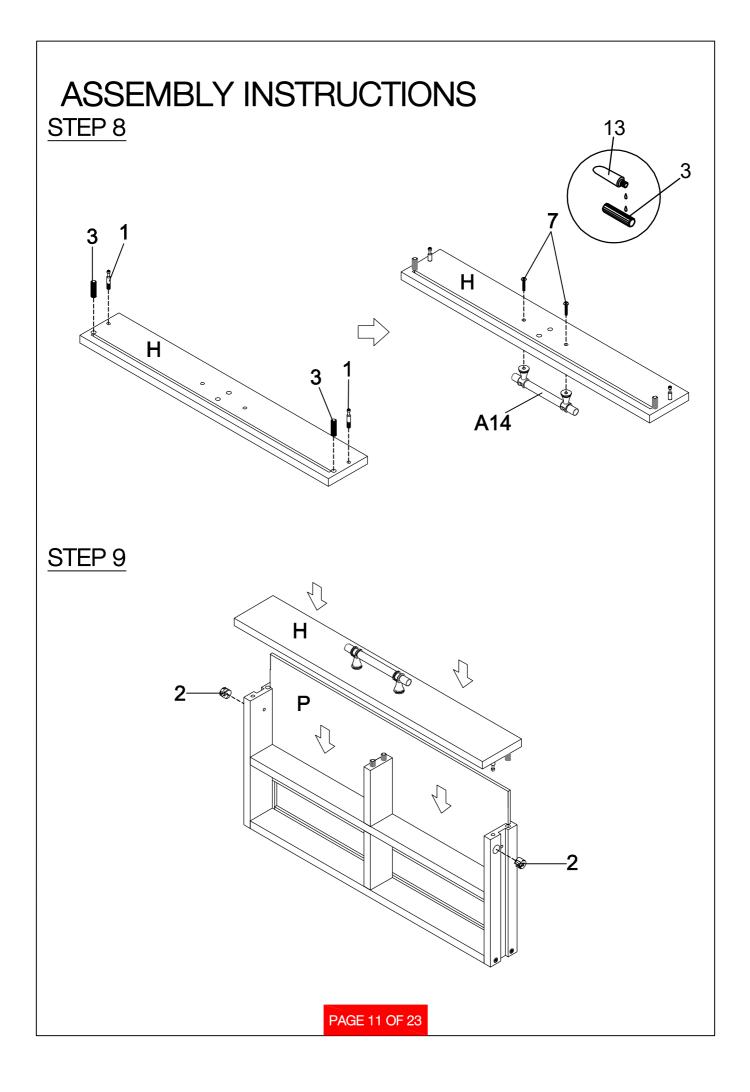

|                        |       |
| 10                                                        | SUCTION CUP                         | $\bigcirc$  | 4PCS  |    |                        |                        |       |
|                                                           |                                     |             |       |    |                        |                        |       |
|                                                           |                                     |             |       |    |                        |                        |       |
|                                                           |                                     |             |       |    | _                      |                        |       |

PAGE 5 OF 23