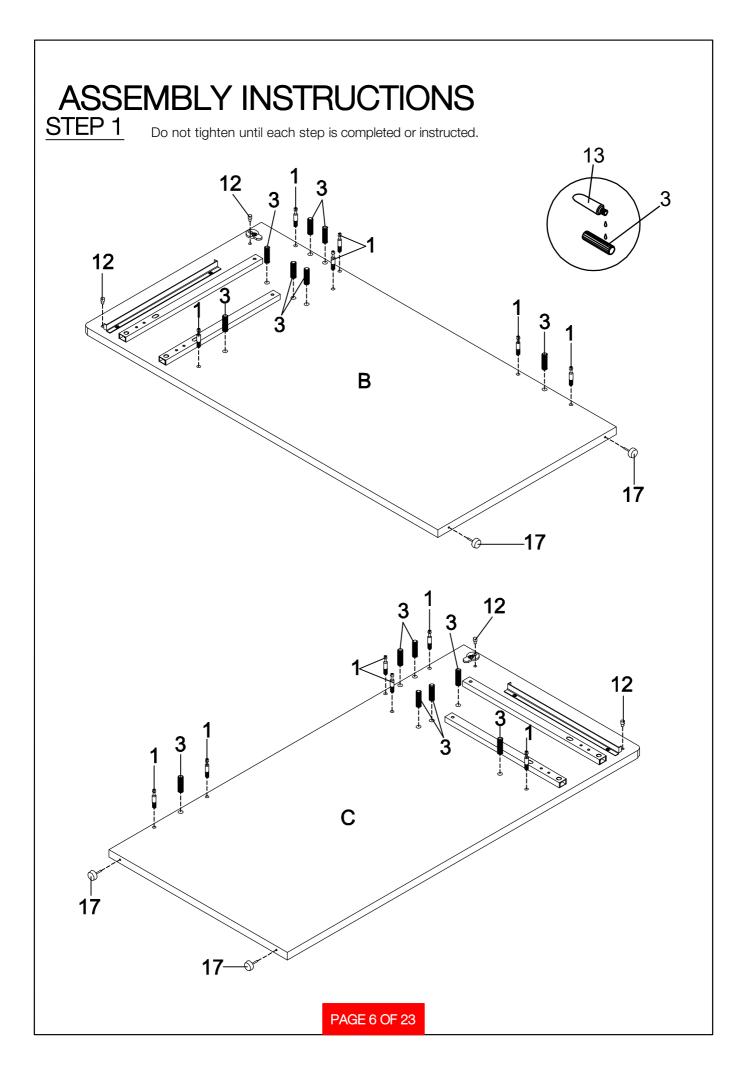

## ASSEMBLY INSTRUCTIONS

PAGE 1 OF 23

| <b>ASSEMBLY INSTRUCTIONS</b><br>z HARDWARE IDENTIFICATION |                                     |             |       |    |                        |                        |       |
|-----------------------------------------------------------|-------------------------------------|-------------|-------|----|------------------------|------------------------|-------|
| 1                                                         | LARGE CAM BOLT<br>(35MM)            | ora m       | 28PCS | 11 | STICKER                | $\boldsymbol{\oslash}$ | 30PCS |
| 2                                                         | LARGE CAM-LOCK<br>(Ø15MM)           |             | 28PCS | 12 | SHELF PIN              | 0P                     | 4PCS  |
| 3                                                         | WOOD DOWEL<br>(8 x 30mm)            |             | 40PCS | 13 | GLUE                   |                        | 1PC   |
| 4                                                         | LONG SCREW<br>(8 x 38mm)            | O TATATATA  | 16PCS | 14 | SCREWDRIVER            | A                      | 1PC   |
| 5                                                         | SCREW<br>(3.5 x 28mm)               | ()          | 4PCS  | 15 | ALLEN WRENCH<br>(4mm)  |                        | 1PC   |
| 6                                                         | DRAWER BOLT<br>(5/32" x 12mm)       | ۴           | 6PCS  | 16 | HEXAGONAL KEY<br>(8mm) | J's                    | 1PC   |
| 7                                                         | HANDLE BOLT<br>(M4 x 20mm)          |             | 10PCS | 17 | FOOT PIN               | J                      | 4PCS  |
| 8 (                                                       | COARSE THREAD SCREWS<br>(7# x 50mm) | O. Thermony | 4PCS  |    |                        |                        |       |
| 9                                                         | BOLT<br>(1/4" x 21mm)               | 0           | 8PCS  |    |                        |                        |       |
| 10                                                        | SUCTION CUP                         | $\bigcirc$  | 4PCS  |    |                        |                        |       |
|                                                           |                                     |             |       |    |                        |                        |       |
|                                                           |                                     |             |       |    |                        |                        |       |
|                                                           |                                     |             |       |    | _                      |                        |       |