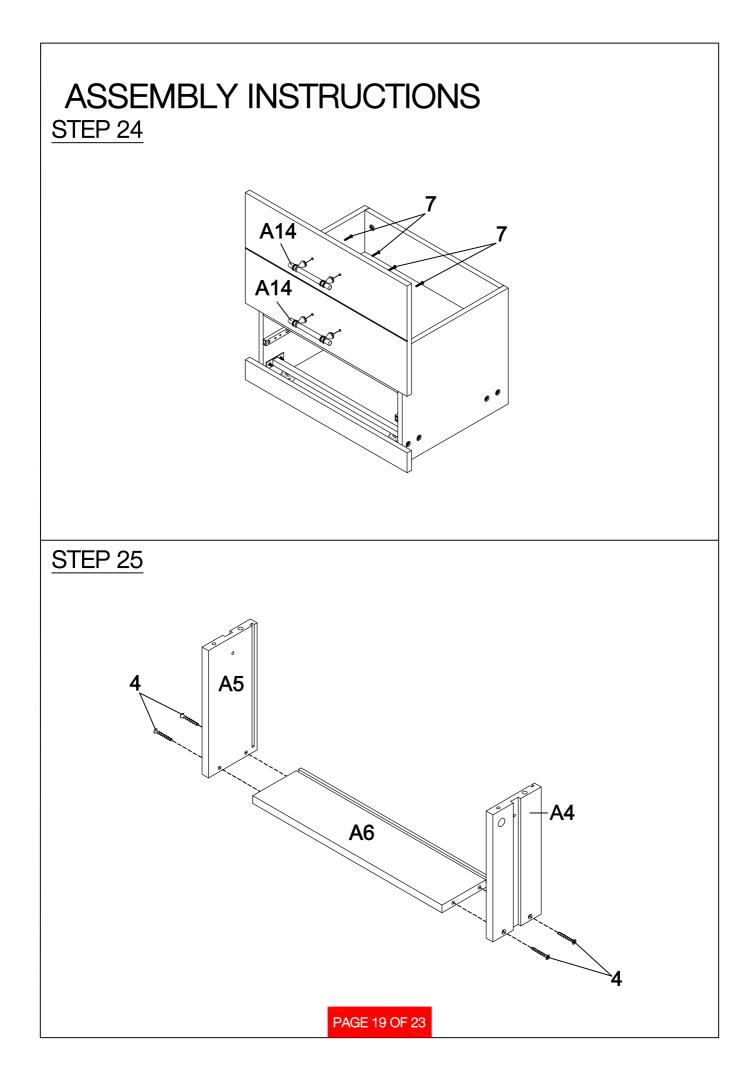

|       |
| 10                                                        | SUCTION CUP                         | $\bigcirc$  | 4PCS  |    |                        |                        |       |
|                                                           |                                     |             |       |    |                        |                        |       |
|                                                           |                                     |             |       |    |                        |                        |       |
|                                                           |                                     |             |       |    | _                      |                        |       |

PAGE 5 OF 23