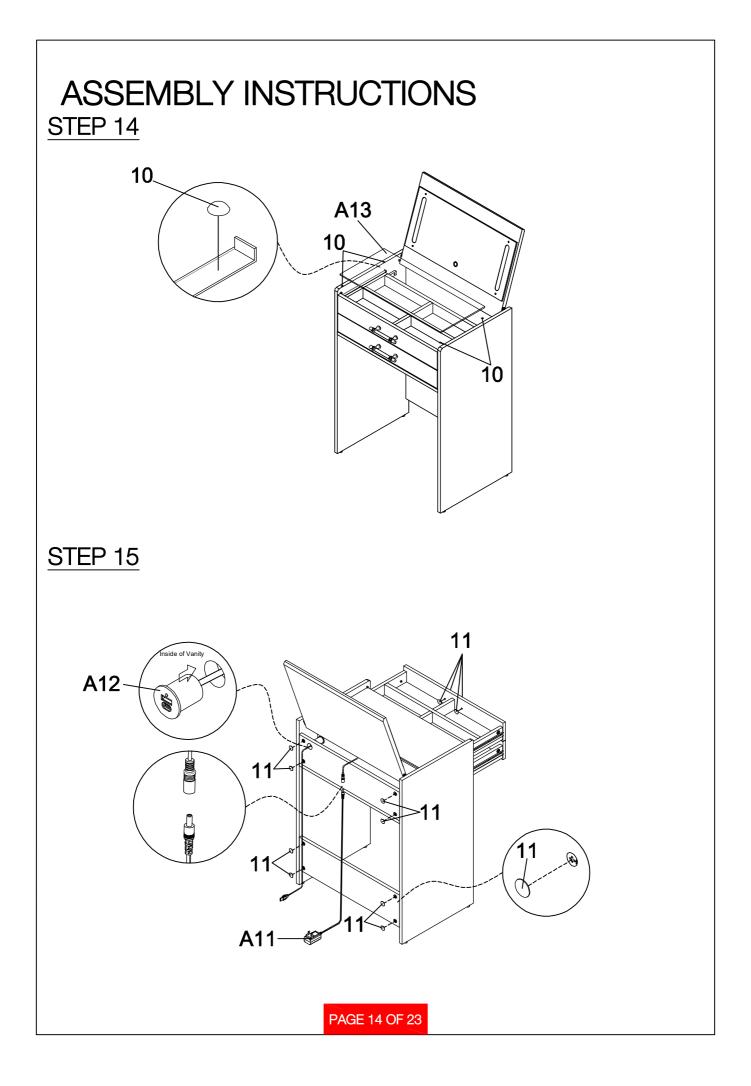

## ASSEMBLY INSTRUCTIONS

PAGE 1 OF 23

| <b>ASSEMBLY INSTRUCTIONS</b><br>z HARDWARE IDENTIFICATION |                                     |             |       |    |                        |                        |       |
|-----------------------------------------------------------|-------------------------------------|-------------|-------|----|------------------------|------------------------|-------|
| 1                                                         | LARGE CAM BOLT<br>(35MM)            | ora m       | 28PCS | 11 | STICKER                | $\boldsymbol{\oslash}$ | 30PCS |
| 2                                                         | LARGE CAM-LOCK<br>(Ø15MM)           |             | 28PCS | 12 | SHELF PIN              | 0P                     | 4PCS  |
| 3                                                         | WOOD DOWEL<br>(8 x 30mm)            |             | 40PCS | 13 | GLUE                   |                        | 1PC   |
| 4                                                         | LONG SCREW<br>(8 x 38mm)            | O TATATATA  | 16PCS | 14 | SCREWDRIVER            | A                      | 1PC   |
| 5                                                         | SCREW<br>(3.5 x 28mm)               | ()          | 4PCS  | 15 | ALLEN WRENCH<br>(4mm)  |                        | 1PC   |
| 6                                                         | DRAWER BOLT<br>(5/32" x 12mm)       | ۴           | 6PCS  | 16 | HEXAGONAL KEY<br>(8mm) | J's                    | 1PC   |
| 7                                                         | HANDLE BOLT<br>(M4 x 20mm)          |             | 10PCS | 17 | FOOT PIN               | J                      | 4PCS  |
| 8 (                                                       | COARSE THREAD SCREWS<br>(7# x 50mm) | O. Thermony | 4PCS  |    |                        |                        |       |
| 9                                                         | BOLT<br>(1/4" x 21mm)               | 0           | 8PCS  |    |                        |                        |       |
| 10                                                        | SUCTION CUP                         | $\bigcirc$  | 4PCS  |    |                        |                        |       |
|                                                           |                                     |             |       |    |                        |                        |       |
|                                                           |                                     |             |       |    |                        |                        |       |
|                                                           |                                     |             |       |    | _                      |                        |       |