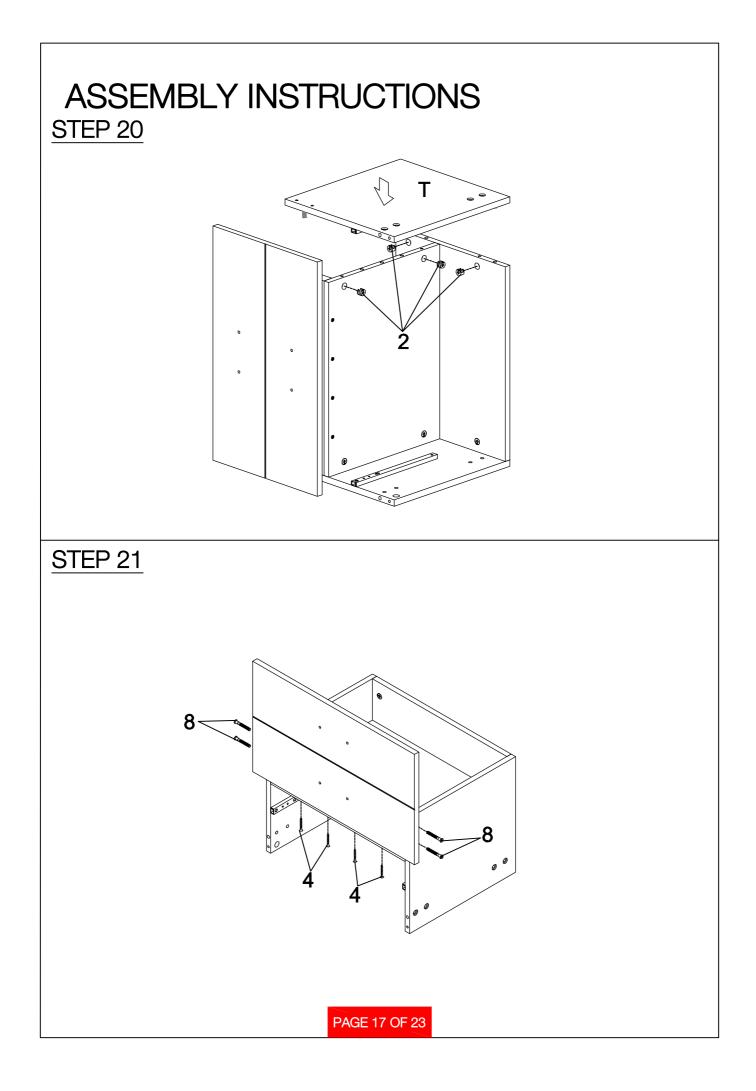

## ASSEMBLY INSTRUCTIONS

PAGE 1 OF 23

| <b>ASSEMBLY INSTRUCTIONS</b><br>z HARDWARE IDENTIFICATION |                                     |             |       |    |                        |                        |       |
|-----------------------------------------------------------|-------------------------------------|-------------|-------|----|------------------------|------------------------|-------|
| 1                                                         | LARGE CAM BOLT<br>(35MM)            | ora m       | 28PCS | 11 | STICKER                | $\boldsymbol{\oslash}$ | 30PCS |
| 2                                                         | LARGE CAM-LOCK<br>(Ø15MM)           |             | 28PCS | 12 | SHELF PIN              | 0P                     | 4PCS  |
| 3                                                         | WOOD DOWEL<br>(8 x 30mm)            |             | 40PCS | 13 | GLUE                   |                        | 1PC   |
| 4                                                         | LONG SCREW<br>(8 x 38mm)            | O TATATATA  | 16PCS | 14 | SCREWDRIVER            | A                      | 1PC   |
| 5                                                         | SCREW<br>(3.5 x 28mm)               | ()          | 4PCS  | 15 | ALLEN WRENCH<br>(4mm)  |                        | 1PC   |
| 6                                                         | DRAWER BOLT<br>(5/32" x 12mm)       | ۴           | 6PCS  | 16 | HEXAGONAL KEY<br>(8mm) | J's                    | 1PC   |
| 7                                                         | HANDLE BOLT<br>(M4 x 20mm)          |             | 10PCS | 17 | FOOT PIN               | J                      | 4PCS  |
| 8 (                                                       | COARSE THREAD SCREWS<br>(7# x 50mm) | O. Thermony | 4PCS  |    |                        |                        |       |
| 9                                                         | BOLT<br>(1/4" x 21mm)               | 0           | 8PCS  |    |                        |                        |       |
| 10                                                        | SUCTION CUP                         | $\bigcirc$  | 4PCS  |    |                        |                        |       |
|                                                           |                                     |             |       |    |                        |                        |       |
|                                                           |                                     |             |       |    |                        |                        |       |
|                                                           |                                     |             |       |    | _                      |                        |       |