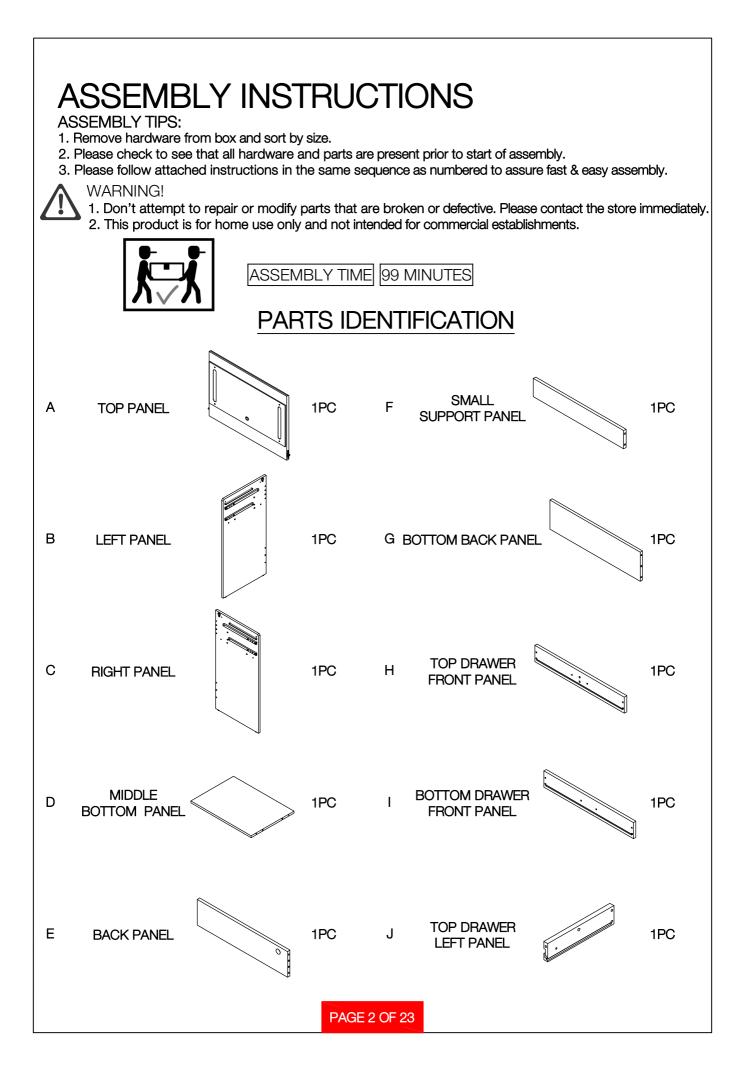

## ASSEMBLY INSTRUCTIONS





PAGE 1 OF 23







| <b>ASSEMBLY INSTRUCTIONS</b><br>z HARDWARE IDENTIFICATION |                                     |             |       |    |                        |                        |       |
|-----------------------------------------------------------|-------------------------------------|-------------|-------|----|------------------------|------------------------|-------|
| 1                                                         | LARGE CAM BOLT<br>(35MM)            | ora m       | 28PCS | 11 | STICKER                | $\boldsymbol{\oslash}$ | 30PCS |
| 2                                                         | LARGE CAM-LOCK<br>(Ø15MM)           |             | 28PCS | 12 | SHELF PIN              | 0P                     | 4PCS  |
| 3