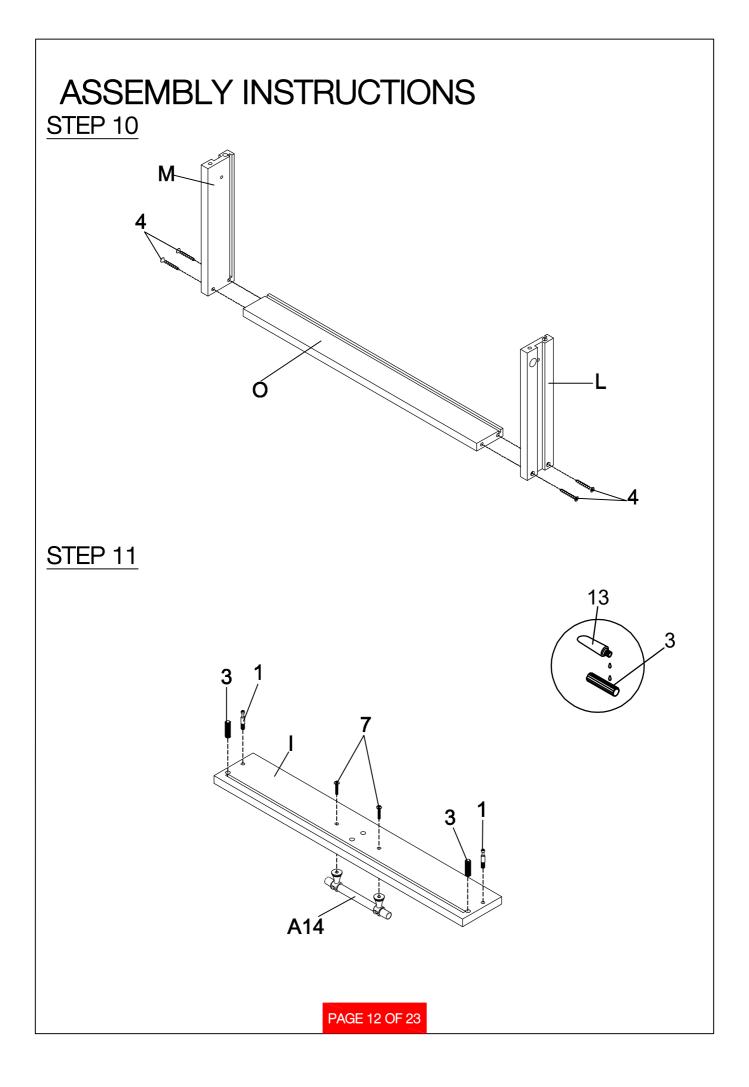

|       |
| 10                                                        | SUCTION CUP                         | $\bigcirc$  | 4PCS  |    |                        |                        |       |
|                                                           |                                     |             |       |    |                        |                        |       |
|                                                           |                                     |             |       |    |                        |                        |       |
|                                                           |                                     |             |       |    | _                      |                        |       |

PAGE 5 OF 23