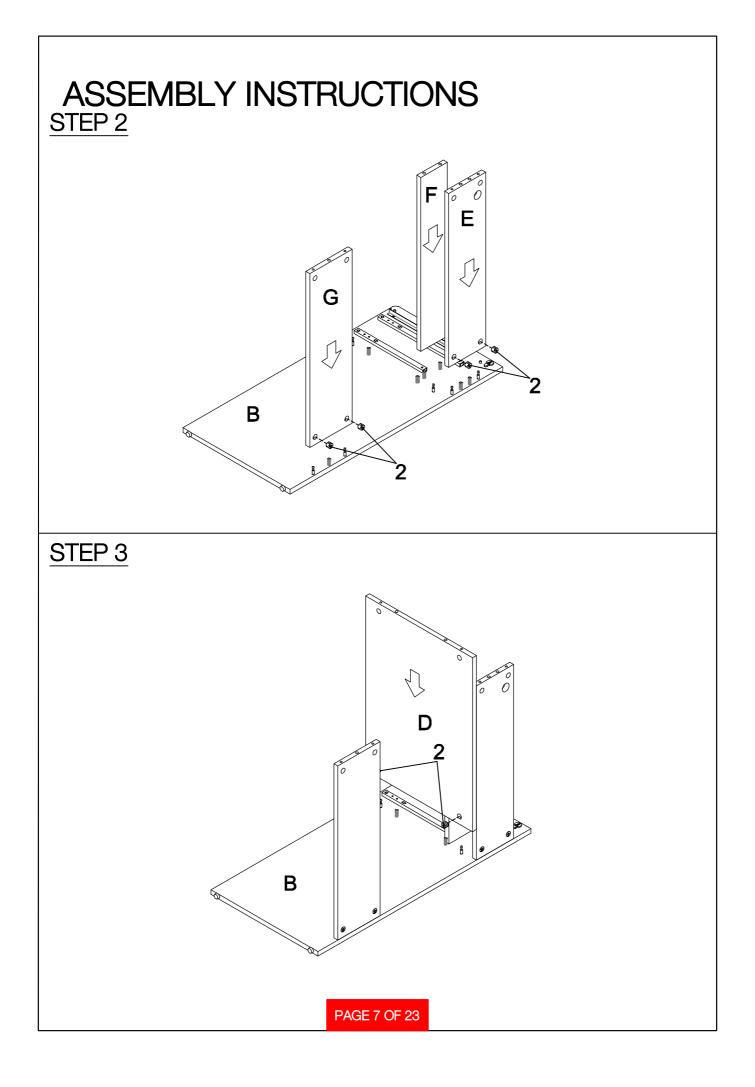

## ASSEMBLY INSTRUCTIONS

PAGE 1 OF 23

| <b>ASSEMBLY INSTRUCTIONS</b><br>z HARDWARE IDENTIFICATION |                                     |             |       |    |                        |                        |       |
|-----------------------------------------------------------|-------------------------------------|-------------|-------|----|------------------------|------------------------|-------|
| 1                                                         | LARGE CAM BOLT<br>(35MM)            | ora m       | 28PCS | 11 | STICKER                | $\boldsymbol{\oslash}$ | 30PCS |
| 2                                                         | LARGE CAM-LOCK<br>(Ø15MM)           |             | 28PCS | 12 | SHELF PIN              | 0P                     | 4PCS  |
| 3                                                         | WOOD DOWEL<br>(8 x 30mm)            |             | 40PCS | 13 | GLUE                   |                        | 1PC   |
| 4                                                         | LONG SCREW<br>(8 x 38mm)            | O TATATATA  | 16PCS | 14 | SCREWDRIVER            | A                      | 1PC   |
| 5                                                         | SCREW<br>(3.5 x 28mm)               | ()          | 4PCS  | 15 | ALLEN WRENCH<br>(4mm)  |                        | 1PC   |
| 6                                                         | DRAWER BOLT<br>(5/32" x 12mm)       | ۴           | 6PCS  | 16 | HEXAGONAL KEY<br>(8mm) | J's                    | 1PC   |
| 7                                                         | HANDLE BOLT<br>(M4 x 20mm)          |             | 10PCS | 17 | FOOT PIN               | J                      | 4PCS  |
| 8 (                                                       | COARSE THREAD SCREWS<br>(7# x 50mm) | O. Thermony | 4PCS  |    |                        |                        |       |
| 9                                                         | BOLT<br>(1/4" x 21mm)               | 0           | 8PCS  |    |                        |                        |       |
| 10                                                        | SUCTION CUP                         | $\bigcirc$  | 4PCS  |    |                        |                        |       |
|                                                           |                                     |             |       |    |                        |                        |       |
|                                                           |                                     |             |       |    |                        |                        |       |
|                                                           |                                     |             |       |    | _                      |                        |       |