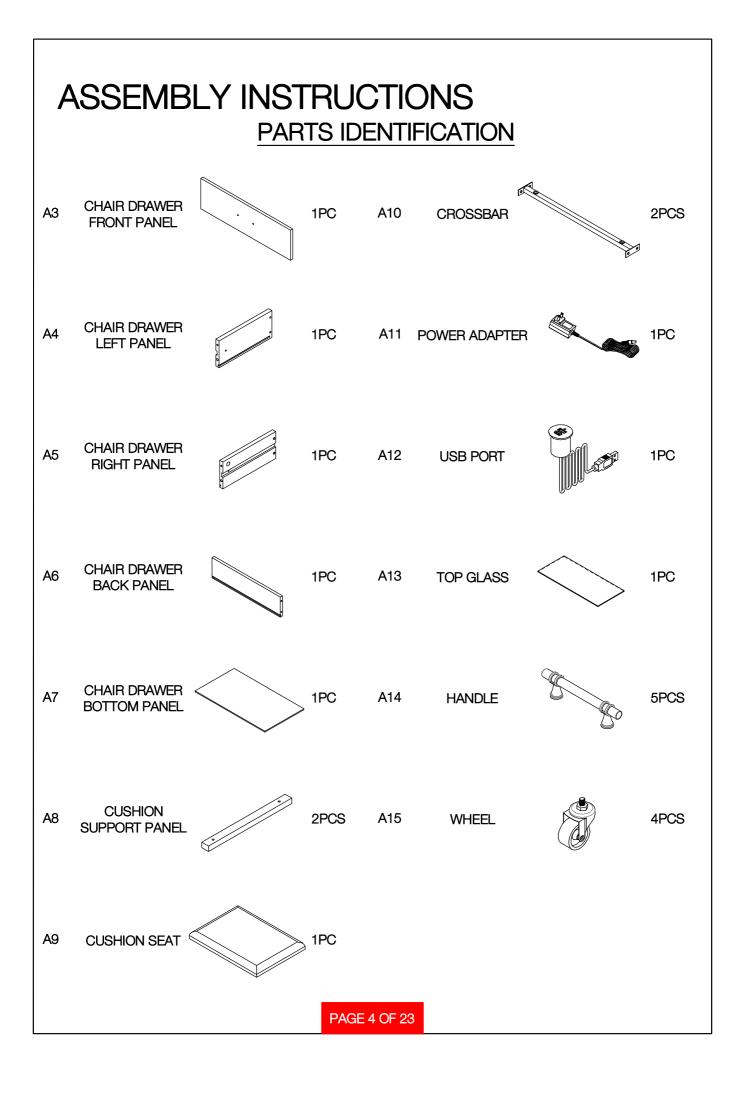

## ASSEMBLY INSTRUCTIONS





PAGE 1 OF 23







| <b>ASSEMBLY INSTRUCTIONS</b><br>z HARDWARE IDENTIFICATION |                                     |             |       |    |                        |                        |       |
|-----------------------------------------------------------|-------------------------------------|-------------|-------|----|------------------------|------------------------|-------|
| 1                                                         | LARGE CAM BOLT<br>(35MM)            | ora m       | 28PCS | 11 | STICKER                | $\boldsymbol{\oslash}$ | 30PCS |
| 2                                                         | LARGE CAM-LOCK<br>(Ø15MM)           |             | 28PCS | 12 | SHELF PIN              | 0P                     | 4PCS  |
| 3