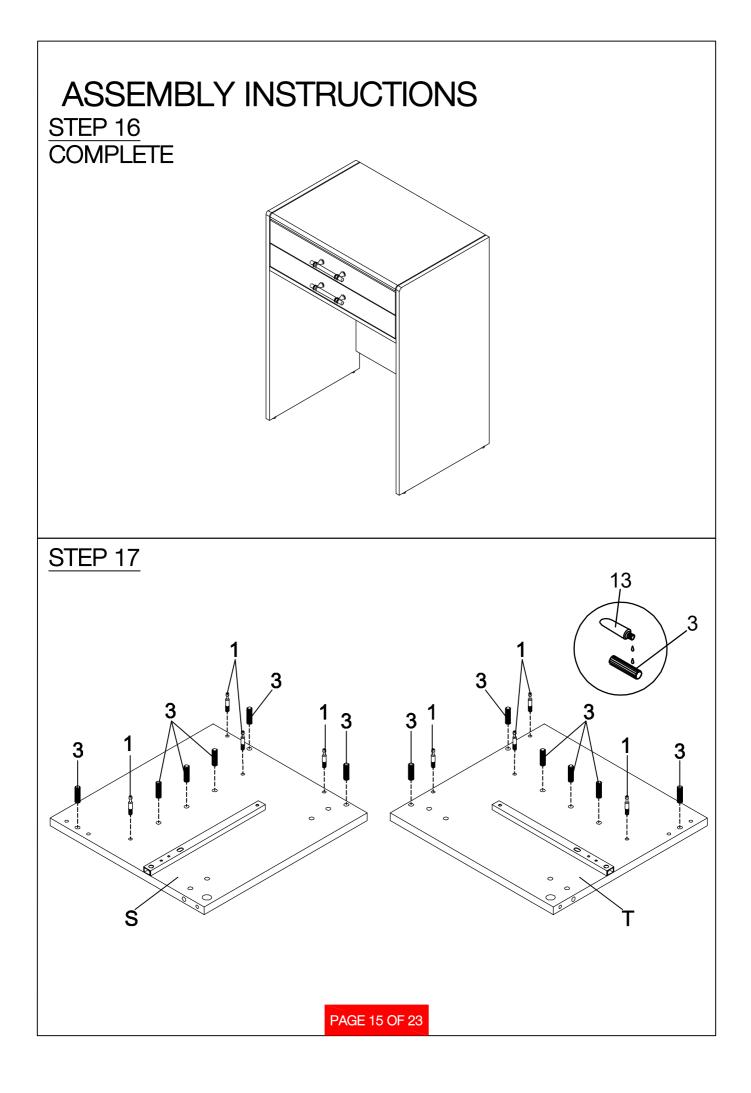

## ASSEMBLY INSTRUCTIONS

PAGE 1 OF 23

| <b>ASSEMBLY INSTRUCTIONS</b><br>z HARDWARE IDENTIFICATION |                                     |             |       |    |                        |                        |       |
|-----------------------------------------------------------|-------------------------------------|-------------|-------|----|------------------------|------------------------|-------|
| 1                                                         | LARGE CAM BOLT<br>(35MM)            | ora m       | 28PCS | 11 | STICKER                | $\boldsymbol{\oslash}$ | 30PCS |
| 2                                                         | LARGE CAM-LOCK<br>(Ø15MM)           |             | 28PCS | 12 | SHELF PIN              | 0P                     | 4PCS  |
| 3                                                         | WOOD DOWEL<br>(8 x 30mm)            |             | 40PCS | 13 | GLUE                   |                        | 1PC   |
| 4                                                         | LONG SCREW<br>(8 x 38mm)            | O TATATATA  | 16PCS | 14 | SCREWDRIVER            | A                      | 1PC   |
| 5                                                         | SCREW<br>(3.5 x 28mm)               | ()          | 4PCS  | 15 | ALLEN WRENCH<br>(4mm)  |                        | 1PC   |
| 6                                                         | DRAWER BOLT<br>(5/32" x 12mm)       | ۴           | 6PCS  | 16 | HEXAGONAL KEY<br>(8mm) | J's                    | 1PC   |
| 7                                                         | HANDLE BOLT<br>(M4 x 20mm)          |             | 10PCS | 17 | FOOT PIN               | J                      | 4PCS  |
| 8 (                                                       | COARSE THREAD SCREWS<br>(7# x 50mm) | O. Thermony | 4PCS  |    |                        |                        |       |
| 9                                                         | BOLT<br>(1/4" x 21mm)               | 0           | 8PCS  |    |                        |                        |       |
| 10                                                        | SUCTION CUP                         | $\bigcirc$  | 4PCS  |    |                        |                        |       |
|                                                           |                                     |             |       |    |                        |                        |       |
|                                                           |                                     |             |       |    |                        |                        |       |
|                                                           |                                     |             |       |    | _                      |                        |       |