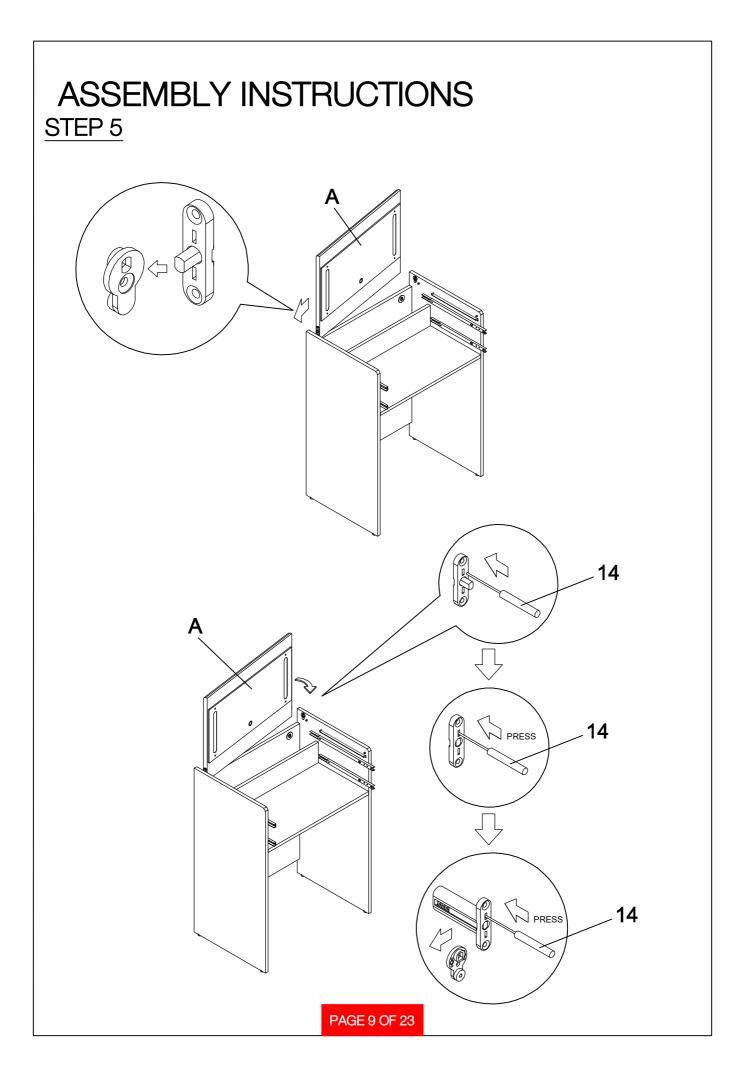

## ASSEMBLY INSTRUCTIONS

PAGE 1 OF 23

| <b>ASSEMBLY INSTRUCTIONS</b><br>z HARDWARE IDENTIFICATION |                                     |             |       |    |                        |                        |       |
|-----------------------------------------------------------|-------------------------------------|-------------|-------|----|------------------------|------------------------|-------|
| 1                                                         | LARGE CAM BOLT<br>(35MM)            | ora m       | 28PCS | 11 | STICKER                | $\boldsymbol{\oslash}$ | 30PCS |
| 2                                                         | LARGE CAM-LOCK<br>(Ø15MM)           |             | 28PCS | 12 | SHELF PIN              | 0P                     | 4PCS  |
| 3                                                         | WOOD DOWEL<br>(8 x 30mm)            |             | 40PCS | 13 | GLUE                   |                        | 1PC   |
| 4                                                         | LONG SCREW<br>(8 x 38mm)            | O TATATATA  | 16PCS | 14 | SCREWDRIVER            | A                      | 1PC   |
| 5                                                         | SCREW<br>(3.5 x 28mm)               | ()          | 4PCS  | 15 | ALLEN WRENCH<br>(4mm)  |                        | 1PC   |
| 6                                                         | DRAWER BOLT<br>(5/32" x 12mm)       | ۴           | 6PCS  | 16 | HEXAGONAL KEY<br>(8mm) | J's                    | 1PC   |
| 7                                                         | HANDLE BOLT<br>(M4 x 20mm)          |             | 10PCS | 17 | FOOT PIN               | J                      | 4PCS  |
| 8 (                                                       | COARSE THREAD SCREWS<br>(7# x 50mm) | O. Thermony | 4PCS  |    |                        |                        |       |
| 9                                                         | BOLT<br>(1/4" x 21mm)               | 0           | 8PCS  |    |                        |                        |       |
| 10                                                        | SUCTION CUP                         | $\bigcirc$  | 4PCS  |    |                        |                        |       |
|                                                           |                                     |             |       |    |                        |                        |       |
|                                                           |                                     |             |       |    |                        |                        |       |
|                                                           |                                     |             |       |    | _                      |                        |       |