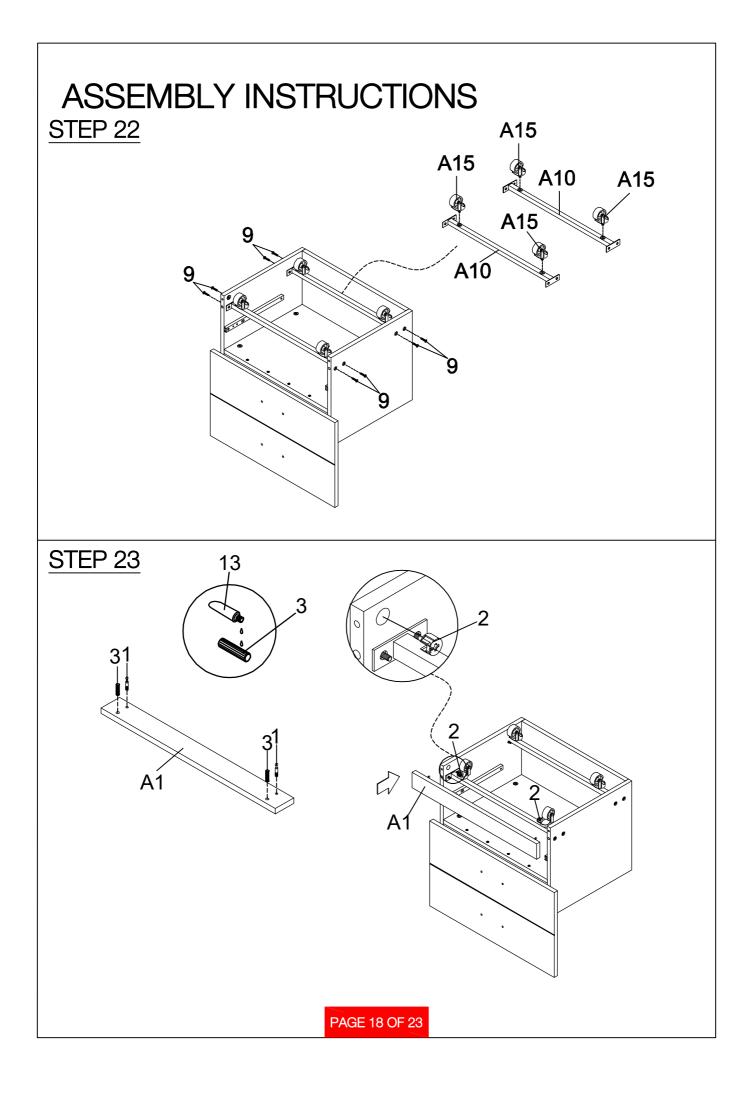

|       |
| 10                                                        | SUCTION CUP                         | $\bigcirc$  | 4PCS  |    |                        |                        |       |
|                                                           |                                     |             |       |    |                        |                        |       |
|                                                           |                                     |             |       |    |                        |                        |       |
|                                                           |                                     |             |       |    | _                      |                        |       |

PAGE 5 OF 23