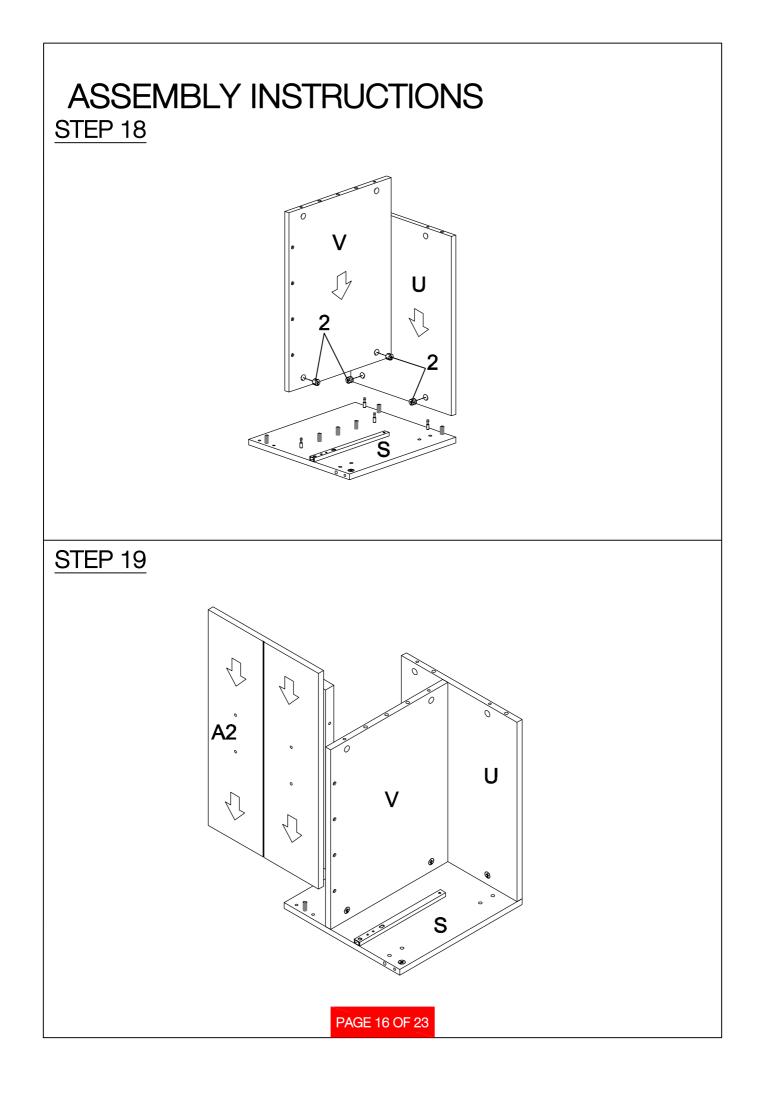

## ASSEMBLY INSTRUCTIONS

PAGE 1 OF 23

| <b>ASSEMBLY INSTRUCTIONS</b><br>z HARDWARE IDENTIFICATION |                                     |             |       |    |                        |                        |       |
|-----------------------------------------------------------|-------------------------------------|-------------|-------|----|------------------------|------------------------|-------|
| 1                                                         | LARGE CAM BOLT<br>(35MM)            | ora m       | 28PCS | 11 | STICKER                | $\boldsymbol{\oslash}$ | 30PCS |
| 2                                                         | LARGE CAM-LOCK<br>(Ø15MM)           |             | 28PCS | 12 | SHELF PIN              | 0P                     | 4PCS  |
| 3                                                         | WOOD DOWEL<br>(8 x 30mm)            |             | 40PCS | 13 | GLUE                   |                        | 1PC   |
| 4                                                         | LONG SCREW<br>(8 x 38mm)            | O TATATATA  | 16PCS | 14 | SCREWDRIVER            | A                      | 1PC   |
| 5                                                         | SCREW<br>(3.5 x 28mm)               | ()          | 4PCS  | 15 | ALLEN WRENCH<br>(4mm)  |                        | 1PC   |
| 6                                                         | DRAWER BOLT<br>(5/32" x 12mm)       | ۴           | 6PCS  | 16 | HEXAGONAL KEY<br>(8mm) | J's                    | 1PC   |
| 7                                                         | HANDLE BOLT<br>(M4 x 20mm)          |             | 10PCS | 17 | FOOT PIN               | J                      | 4PCS  |
| 8 (                                                       | COARSE THREAD SCREWS<br>(7# x 50mm) | O. Thermony | 4PCS  |    |                        |                        |       |
| 9                                                         | BOLT<br>(1/4" x 21mm)               | 0           | 8PCS  |    |                        |                        |       |
| 10                                                        | SUCTION CUP                         | $\bigcirc$  | 4PCS  |    |                        |                        |       |
|                                                           |                                     |             |       |    |                        |                        |       |
|                                                           |                                     |             |       |    |                        |                        |       |
|                                                           |                                     |             |       |    | _                      |                        |       |