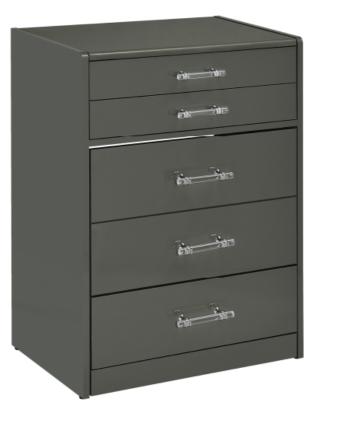

## ASSEMBLY INSTRUCTIONS





PAGE 1 OF 23







| <b>ASSEMBLY INSTRUCTIONS</b><br>z HARDWARE IDENTIFICATION |                                     |             |       |    |                        |                        |       |
|-----------------------------------------------------------|-------------------------------------|-------------|-------|----|------------------------|------------------------|-------|
| 1                                                         | LARGE CAM BOLT<br>(35MM)            | ora m       | 28PCS | 11 | STICKER                | $\boldsymbol{\oslash}$ | 30PCS |
| 2                                                         | LARGE CAM-LOCK<br>(Ø15MM)           |             | 28PCS | 12 | SHELF PIN              | 0P                     | 4PCS  |
| 3