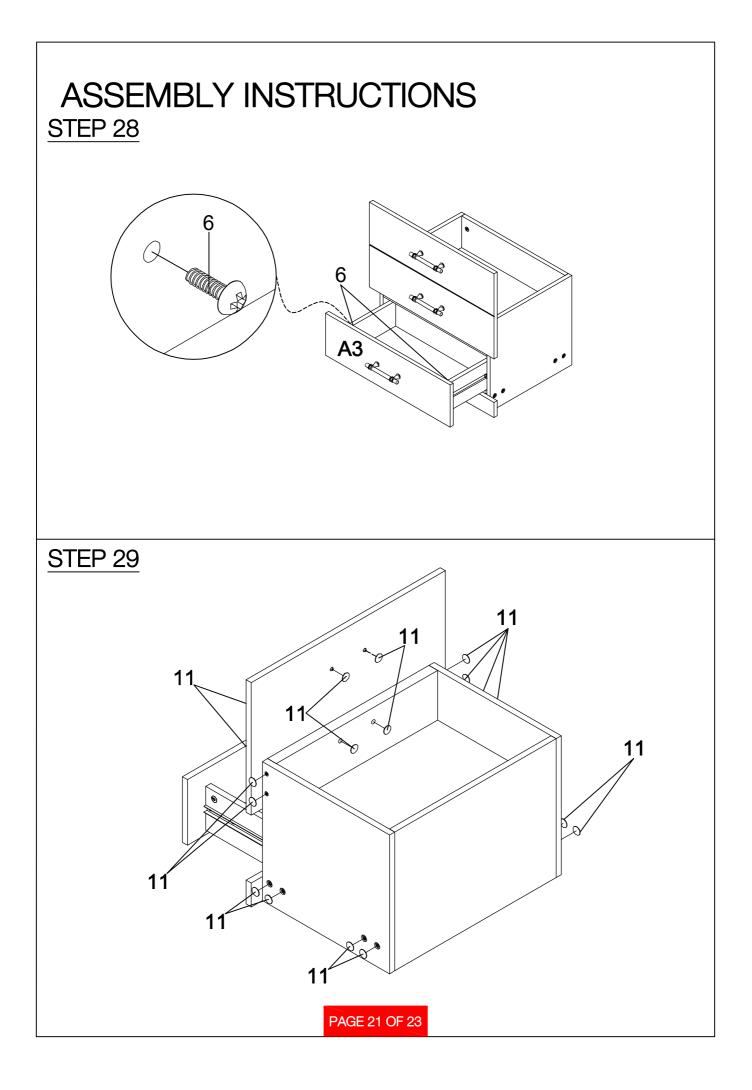

|       |
| 10                                                        | SUCTION CUP                         | $\bigcirc$  | 4PCS  |    |                        |                        |       |
|                                                           |                                     |             |       |    |                        |                        |       |
|                                                           |                                     |             |       |    |                        |                        |       |
|                                                           |                                     |             |       |    | _                      |                        |       |

PAGE 5 OF 23