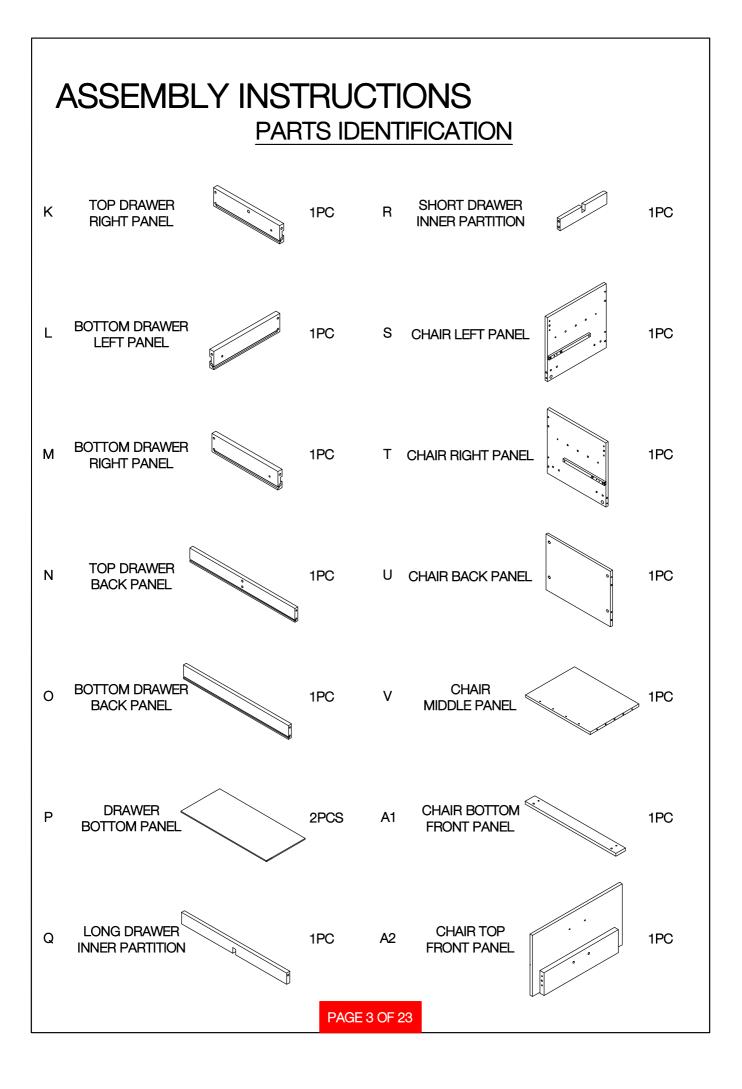

## ASSEMBLY INSTRUCTIONS





PAGE 1 OF 23







| <b>ASSEMBLY INSTRUCTIONS</b><br>z HARDWARE IDENTIFICATION |                                     |             |       |    |                        |                        |       |
|-----------------------------------------------------------|-------------------------------------|-------------|-------|----|------------------------|------------------------|-------|
| 1                                                         | LARGE CAM BOLT<br>(35MM)            | ora m       | 28PCS | 11 | STICKER                | $\boldsymbol{\oslash}$ | 30PCS |
| 2                                                         | LARGE CAM-LOCK<br>(Ø15MM)           |             | 28PCS | 12 | SHELF PIN              | 0P                     | 4PCS  |
| 3