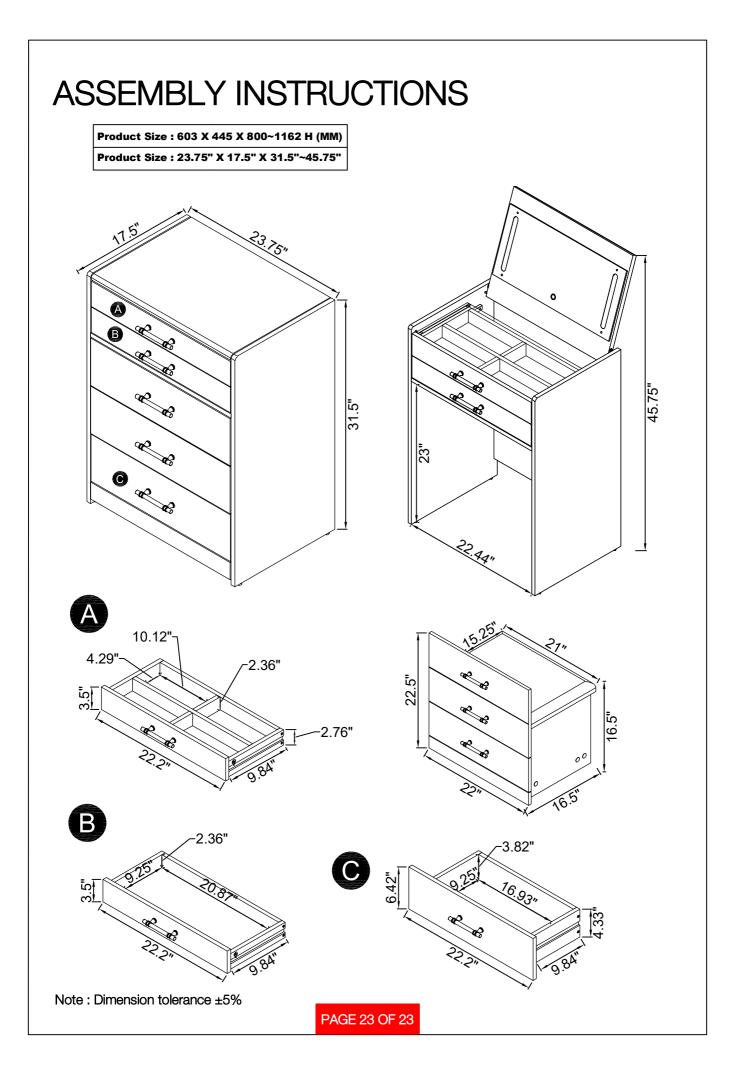

## ASSEMBLY INSTRUCTIONS

PAGE 1 OF 23

| <b>ASSEMBLY INSTRUCTIONS</b><br>z HARDWARE IDENTIFICATION |                                     |             |       |    |                        |                        |       |
|-----------------------------------------------------------|-------------------------------------|-------------|-------|----|------------------------|------------------------|-------|
| 1                                                         | LARGE CAM BOLT<br>(35MM)            | ora m       | 28PCS | 11 | STICKER                | $\boldsymbol{\oslash}$ | 30PCS |
| 2                                                         | LARGE CAM-LOCK<br>(Ø15MM)           |             | 28PCS | 12 | SHELF PIN              | 0P                     | 4PCS  |
| 3                                                         | WOOD DOWEL<br>(8 x 30mm)            |             | 40PCS | 13 | GLUE                   |                        | 1PC   |
| 4                                                         | LONG SCREW<br>(8 x 38mm)            | O TATATATA  | 16PCS | 14 | SCREWDRIVER            | A                      | 1PC   |
| 5                                                         | SCREW<br>(3.5 x 28mm)               | ()          | 4PCS  | 15 | ALLEN WRENCH<br>(4mm)  |                        | 1PC   |
| 6                                                         | DRAWER BOLT<br>(5/32" x 12mm)       | ۴           | 6PCS  | 16 | HEXAGONAL KEY<br>(8mm) | J's                    | 1PC   |
| 7                                                         | HANDLE BOLT<br>(M4 x 20mm)          |             | 10PCS | 17 | FOOT PIN               | J                      | 4PCS  |
| 8 (                                                       | COARSE THREAD SCREWS<br>(7# x 50mm) | O. Thermony | 4PCS  |    |                        |                        |       |
| 9                                                         | BOLT<br>(1/4" x 21mm)               | 0           | 8PCS  |    |                        |                        |       |
| 10                                                        | SUCTION CUP                         | $\bigcirc$  | 4PCS  |    |                        |                        |       |
|                                                           |                                     |             |       |    |                        |                        |       |
|                                                           |                                     |             |       |    |                        |                        |       |
|                                                           |                                     |             |       |    | _                      |                        |       |