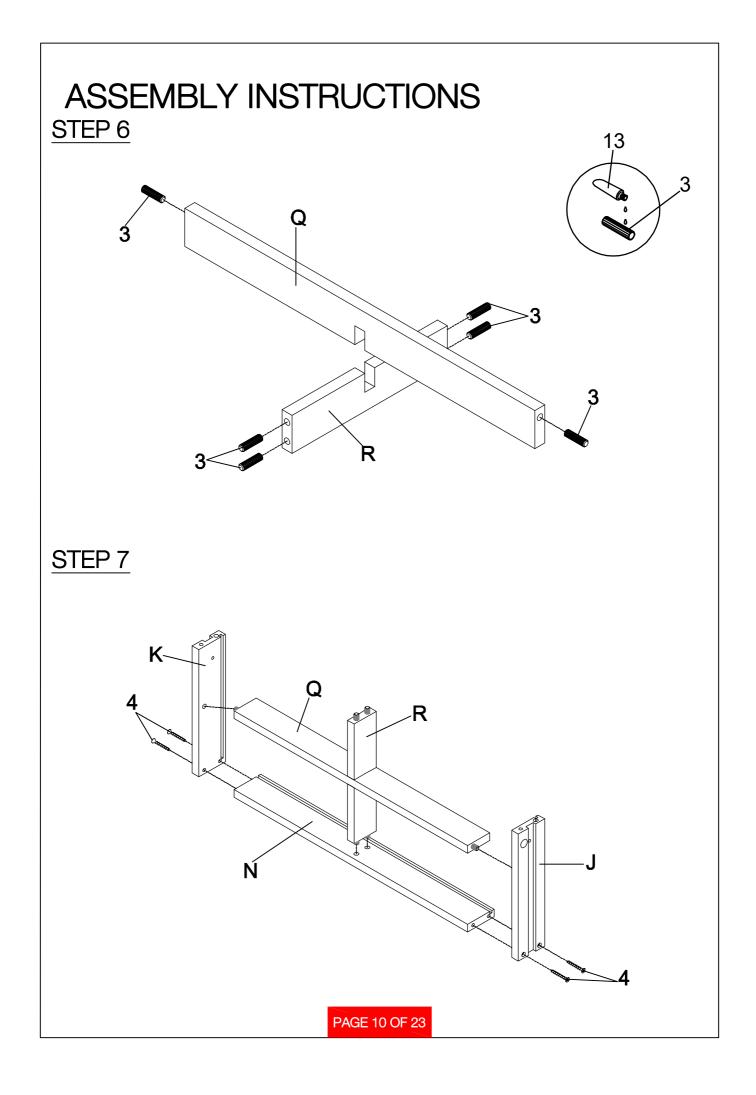

|                        |       |
| 10                                                        | SUCTION CUP                         | $\bigcirc$  | 4PCS  |    |                        |                        |       |
|                                                           |                                     |             |       |    |                        |                        |       |
|                                                           |                                     |             |       |    |                        |                        |       |
|                                                           |                                     |             |       |    | _                      |                        |       |

PAGE 5 OF 23