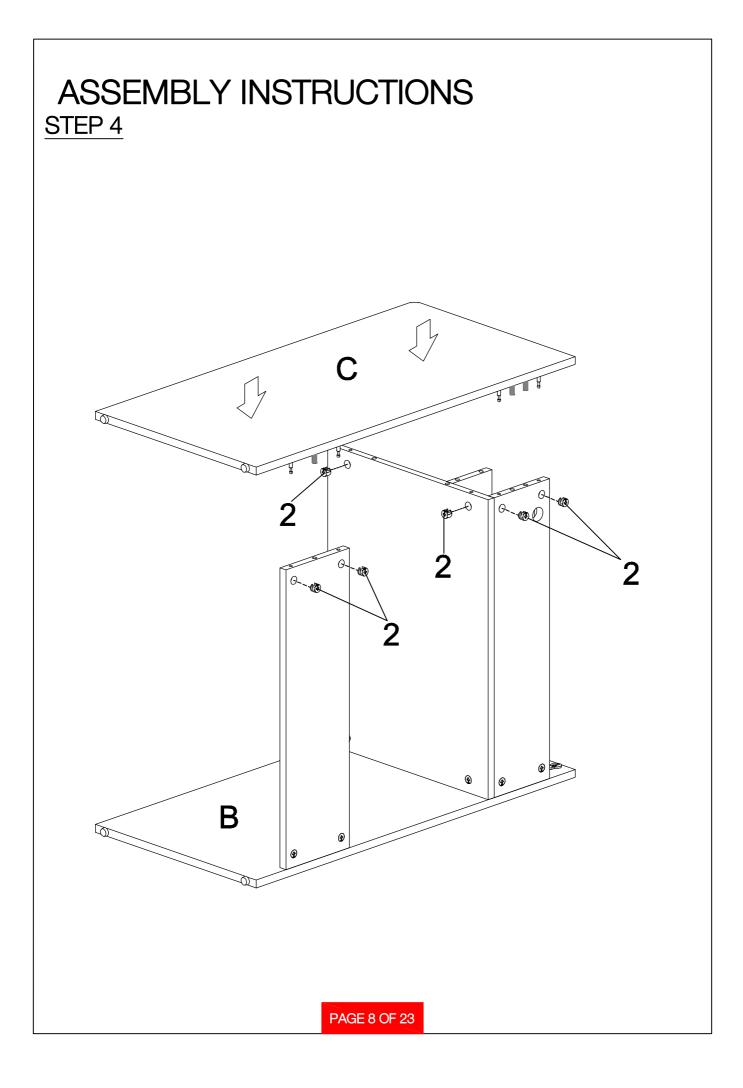

## ASSEMBLY INSTRUCTIONS

PAGE 1 OF 23

| <b>ASSEMBLY INSTRUCTIONS</b><br>z HARDWARE IDENTIFICATION |                                     |             |       |    |                        |                        |       |
|-----------------------------------------------------------|-------------------------------------|-------------|-------|----|------------------------|------------------------|-------|
| 1                                                         | LARGE CAM BOLT<br>(35MM)            | ora m       | 28PCS | 11 | STICKER                | $\boldsymbol{\oslash}$ | 30PCS |
| 2                                                         | LARGE CAM-LOCK<br>(Ø15MM)           |             | 28PCS | 12 | SHELF PIN              | 0P                     | 4PCS  |
| 3                                                         | WOOD DOWEL<br>(8 x 30mm)            |             | 40PCS | 13 | GLUE                   |                        | 1PC   |
| 4                                                         | LONG SCREW<br>(8 x 38mm)            | O TATATATA  | 16PCS | 14 | SCREWDRIVER            | A                      | 1PC   |
| 5                                                         | SCREW<br>(3.5 x 28mm)               | ()          | 4PCS  | 15 | ALLEN WRENCH<br>(4mm)  |                        | 1PC   |
| 6                                                         | DRAWER BOLT<br>(5/32" x 12mm)       | ۴           | 6PCS  | 16 | HEXAGONAL KEY<br>(8mm) | J's                    | 1PC   |
| 7                                                         | HANDLE BOLT<br>(M4 x 20mm)          |             | 10PCS | 17 | FOOT PIN               | J                      | 4PCS  |
| 8 (                                                       | COARSE THREAD SCREWS<br>(7# x 50mm) | O. Thermony | 4PCS  |    |                        |                        |       |
| 9                                                         | BOLT<br>(1/4" x 21mm)               | 0           | 8PCS  |    |                        |                        |       |
| 10                                                        | SUCTION CUP                         | $\bigcirc$  | 4PCS  |    |                        |                        |       |
|                                                           |                                     |             |       |    |                        |                        |       |
|                                                           |                                     |             |       |    |                        |                        |       |
|                                                           |                                     |             |       |    | _                      |                        |       |