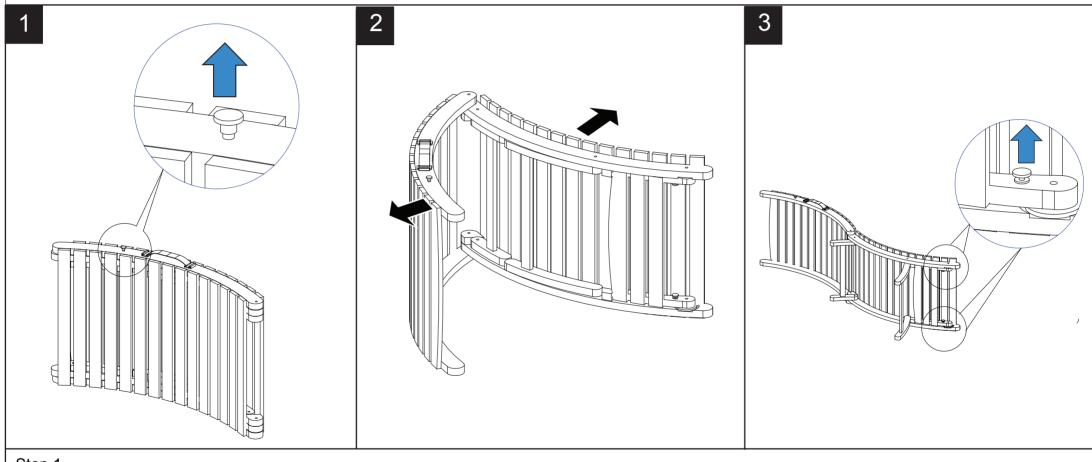

Estimated Assembly Time: 10 minutes.

Tools Required for Assembly (included): Allen Key

Step 1 Unlocked is the arrow to open the product

Step 2
Opened the product as the arrow

Step 3
Pull out the lock as the arrow to open the footrest