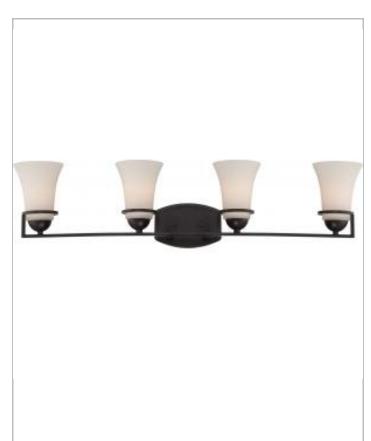

## General

| Finish                    | Sudbury Bronze |
|---------------------------|----------------|
| Style                     | Transitional   |
| Number of Lamps           | 4              |
| Height (in.)              | 8.63           |
| Width (in.)               | 33.63          |
| Extension (in.)           | 6.50           |
| Indoor or Outdoor Fixture | Indoor         |

| Specifications       |               |  |
|----------------------|---------------|--|
| Base                 | Medium        |  |
| Bulb Type            | Incandescent  |  |
| Max Wattage          | 100           |  |
| Voltage              | 120V          |  |
| Bulb Included        | No            |  |
| Glass Description    | Satin White   |  |
| Up/Down Installation | Up/Down       |  |
| Fixture Type         | Vanity        |  |
| Fixture Material     | Glass / Metal |  |