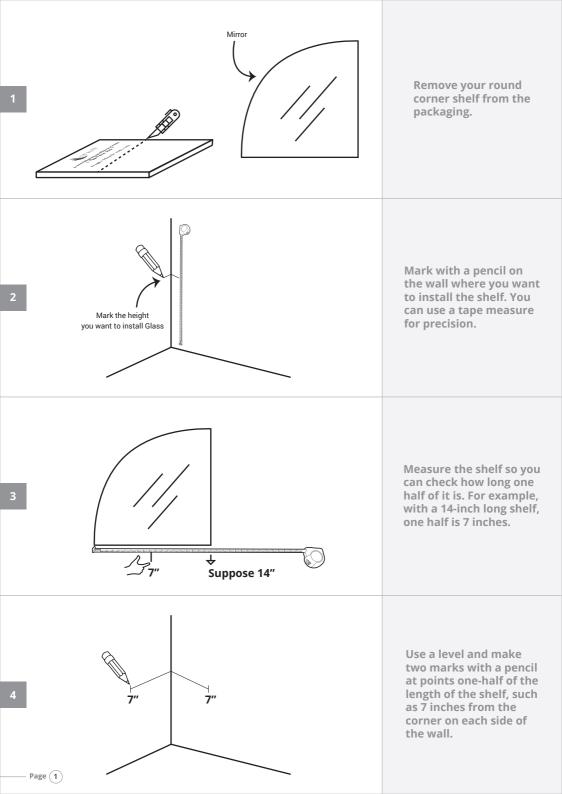

Congratulations on the purchase of your new corner shelf! We've made it very easy to install. Follow all instructions carefully.

# CAUTION

Be careful when using a knife or box cutter to open the packaging. Please read every step in the instructions before you begin installation. You are responsible for assembling, installing and taking care of your Shelf according to the instructions. Users who fail to heed the instructions run the risk of injury, so please be careful and work with caution.