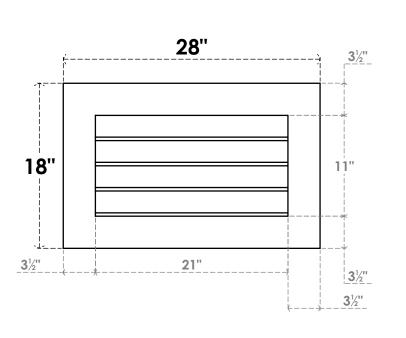

## GVPVE28X1801SN

28"W X 18"H RECTANGLE SURFACE MOUNT PVC GABLE VENT: NON-FUNCTIONAL, W/ 3-1/2"W X 1"P STANDARD FRAME

**FRONT** 

SIDE

LOUVER HEIGHT: 2 3/4"

LOUVER QTY: 4

EKENA MILLWORK 2300 WEST MAIN ST. CLARKSVILLE, TX 75426 TOLL FREE: 866-607-0453 WWW.EKENAMILLWORK.COM