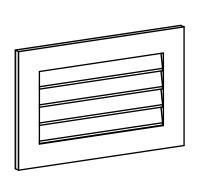

## GVPVE28X1801SN

28"W X 18"H RECTANGLE SURFACE MOUNT PVC GABLE VENT: NON-FUNCTIONAL, W/ 3-1/2"W X 1"P STANDARD FRAME

**FRONT** 

SIDE

LOUVER HEIGHT: 2 3/4"

LOUVER QTY: 4

EKENA MILLWORK 2300 WEST MAIN ST. CLARKSVILLE, TX 75426 TOLL FREE: 866-607-0453 WWW.EKENAMILLWORK.COM