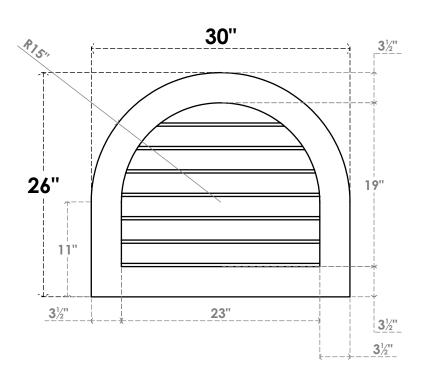

## GVPRT30X2601SN

30"W X 26"H ROUND TOP SURFACE MOUNT PVC GABLE VENT: NON-FUNCTIONAL, W/ 3-1/2"W X 1"P STANDARD FRAME

**FRONT** 

SIDE

LOUVER HEIGHT: 2 3/4"

LOUVER QTY: 7

1. INSTALLATION TO BE COMPLETED IN ACCORDANCE WITH MANUFACTURER'S SPECIFICATIONS. 2. DRAWING MAY NOT BE TO SCALE