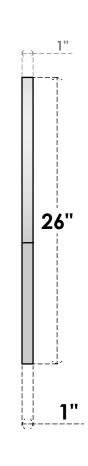

## GVPRT30X2601SN

30"W X 26"H ROUND TOP SURFACE MOUNT PVC GABLE VENT: NON-FUNCTIONAL, W/ 3-1/2"W X 1"P STANDARD FRAME

**FRONT** 

SIDE

LOUVER HEIGHT: 2 3/4"

LOUVER QTY: 7

1. INSTALLATION TO BE COMPLETED IN ACCORDANCE WITH MANUFACTURER'S SPECIFICATIONS. 2. DRAWING MAY NOT BE TO SCALE