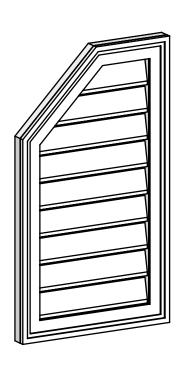

## GVPOL16X2802SF

16"W X 28"H HALF OCTAGON TOP LEFT SURFACE MOUNT PVC GABLE VENT: FUNCTIONAL, W/ 2"W X 1-1/2"P BRICKMOULD FRAME

**VENTING AREA: 22.59 SQ IN** LOUVER HEIGHT: 2 5/8" LOUVER QTY: 9

SIDE

**FRONT** 