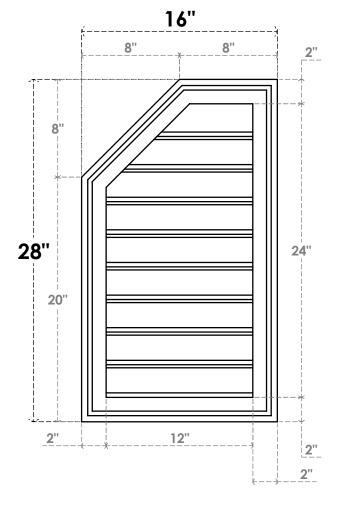

## GVPOL16X2802SF

16"W X 28"H HALF OCTAGON TOP LEFT SURFACE MOUNT PVC GABLE VENT: FUNCTIONAL, W/ 2"W X 1-1/2"P BRICKMOULD FRAME

**VENTING AREA: 22.59 SQ IN** LOUVER HEIGHT: 2 5/8" LOUVER QTY: 9

SIDE

**FRONT** 