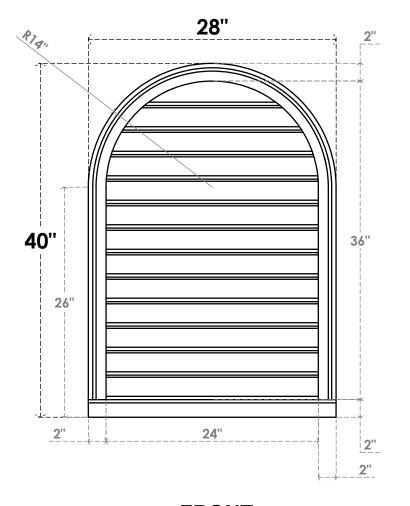

## GVPRT28X4003SF

28"W X 40"H ROUND TOP SURFACE MOUNT PVC GABLE VENT: FUNCTIONAL, W/ 2"W X 2"P **BRICKMOULD SILL FRAME** 

**VENTING AREA: 69.12 SQ IN** 

LOUVER HEIGHT: 2 3/4"

LOUVER QTY: 13

**FRONT** 

SIDE

1. INSTALLATION TO BE COMPLETED IN ACCORDANCE WITH MANUFACTURER'S SPECIFICATIONS.
2. DRAWING MAY NOT BE TO SCALE