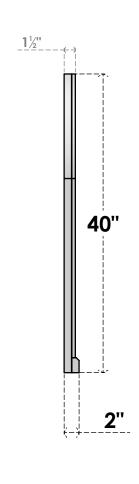

## GVPRT28X4003SF

28"W X 40"H ROUND TOP SURFACE MOUNT PVC GABLE VENT: FUNCTIONAL, W/ 2"W X 2"P **BRICKMOULD SILL FRAME** 

**VENTING AREA: 69.12 SQ IN** 

LOUVER HEIGHT: 2 3/4"

LOUVER QTY: 13

**FRONT** 

SIDE

1. INSTALLATION TO BE COMPLETED IN ACCORDANCE WITH MANUFACTURER'S SPECIFICATIONS.
2. DRAWING MAY NOT BE TO SCALE