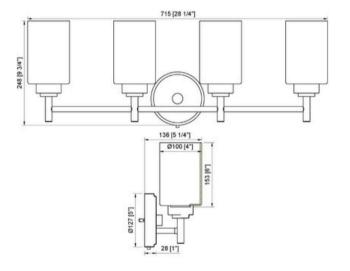

## **Fixture Attributes**

Category: Interior Wall Sconce

Finish: Matte Black
Body: Steel / Glass

**Shade Finish:** Clear Bubble **Overall Size:** 28.25"x5.25"x9.75"

Rod/Chain Length: N/A

Max. Height from Ceiling: N/A Min. Height from Ceiling: N/A Weight of fixture: 5.68 LBS