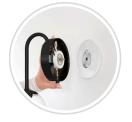

## **Mounting / Installations**

SkyPlug

SkyPlug Plug-in Mounting System

Lead Wire Length: 13.78" Wire Type: 1015 105°C Location Rating: Damp

Luminaire Support: Max. 50 lbs

SkyPlug: SPU-3L SkyOutlet: SR-3L