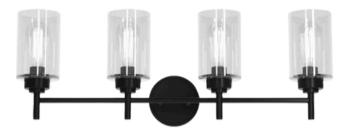

## **Fixture Attributes**

Category: Interior Wall Sconce

Finish: Matte Black
Body: Steel / Glass

**Shade Finish:** Clear Bubble **Overall Size:** 28.25"x5.25"x9.75"

Rod/Chain Length: N/A

Max. Height from Ceiling: N/A Min. Height from Ceiling: N/A Weight of fixture: 5.68 LBS

#### Matte Black

Brushed Nickel

# **Light Source**

Lamp Not Included
Lamp Type: E26
Light Source: ST58
Number of bulbs: 4

Max Wattage/Range: 60W

Voltage: 120

Socket Type: Ceramic