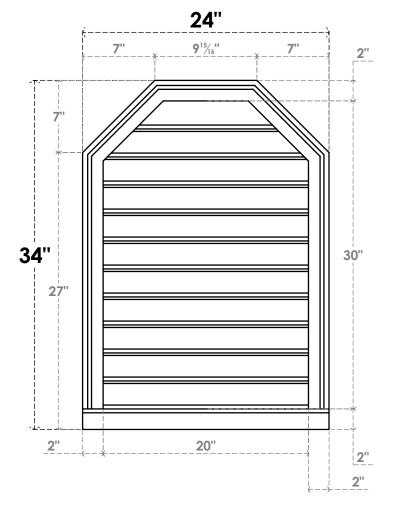

## **GVPOT24X3403SF**

24"W X 34"H OCTAGONAL TOP SURFACE MOUNT PVC GABLE VENT: FUNCTIONAL, W/ 2"W X 2"P **BRICKMOULD SILL FRAME** 

**VENTING AREA: 48.23 SQ IN** 

LOUVER HEIGHT: 2 3/4"

LOUVER QTY: 11

**FRONT** 

SIDE

**EKENA MILLWORK** 2300 WEST MAIN ST. CLARKSVILLE, TX 75426 TOLL FREE: 866-607-0453 WWW.EKENAMILLWORK.COM

1. INSTALLATION TO BE COMPLETED IN ACCORDANCE WITH MANUFACTURER'S SPECIFICATIONS.
2. DRAWING MAY NOT BE TO SCALE
3. THIS DRAWING IS INTENDED FOR DESIGN AND PLANNING PURPOSES ONLY.
4. ALL INFORMATION CONTAINED HEREIN WAS CURRENT AT THE TIME OF DEVELOPMENT BUT MUST BE REVIEWED AND APPROVED BY THE PRODUCT MANUFACTURER TO BE CONSIDERED ACCURATE.
5. ARCHITECTURAL GRADE PVC PRODUCTS ARE MADE FROM EXPANDED CELLULAR PVC AND COME NATURALLY WHITE BUT MAY BE