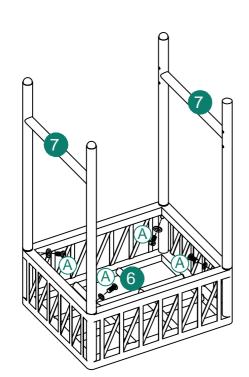

| Item<br>no. | Reference Image | Qty | Item<br>no. | Reference Image | Qty |
|-------------|-----------------|-----|-------------|-----------------|-----|
| A           | M6*12mm         | X16 |             |                 | X1  |
| B           | M6*16mm         | X40 |             |                 |     |
| C           | M6*35mm         | X6  |             |                 |     |

| Item<br>no. | Reference Image | Qty | Item<br>no. | Reference Image | Qty |
|-------------|-----------------|-----|-------------|-----------------|-----|
| 1           |                 | X1  | 6           | ARANA JAWA MARA | X4  |
| 2           |                 | X1  | 7           |                 | X8  |
| 3           |                 | X1  | 8           |                 | X8  |
| 4           |                 | X1  | 9           |                 | X4  |
| 5           |                 | X1  |             |                 |     |