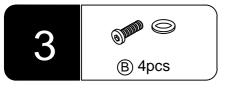

X16 |             |                 | X1  |
| B           | M6*16mm         | X40 |             |                 |     |
| C           | M6*35mm         | X6  |             |                 |     |

| Item<br>no. | Reference Image | Qty | Item<br>no. | Reference Image | Qty |
|-------------|-----------------|-----|-------------|-----------------|-----|
| 1           |                 | X1  | 6           | ARANA JAWA MARA | X4  |
| 2           |                 | X1  | 7           |                 | X8  |
| 3           |                 | X1  | 8           |                 | X8  |
| 4           |                 | X1  | 9           |                 | X4  |
| 5           |                 | X1  |             |                 |     |

## **Explosion Diagram**







-----

2 B 4pcs









Repeat step 4 twice









-----