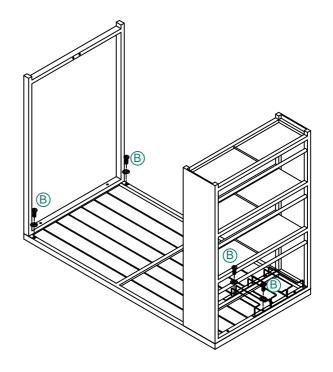

| X16 |             |                 | X1  |
| B           | M6*16mm         | X40 |             |                 |     |
| C           | M6*35mm         | X6  |             |                 |     |

| Item<br>no. | Reference Image | Qty | Item<br>no. | Reference Image | Qty |
|-------------|-----------------|-----|-------------|-----------------|-----|
| 1           |                 | X1  | 6           | ARANA JAWA MARA | X4  |
| 2           |                 | X1  | 7           |                 | X8  |
| 3           |                 | X1  | 8           |                 | X8  |
| 4           |                 | X1  | 9           |                 | X4  |
| 5           |                 | X1  |             |                 |     |

## **Explosion Diagram**







-----

2 B 4pcs









Repeat step 4 twice









-----