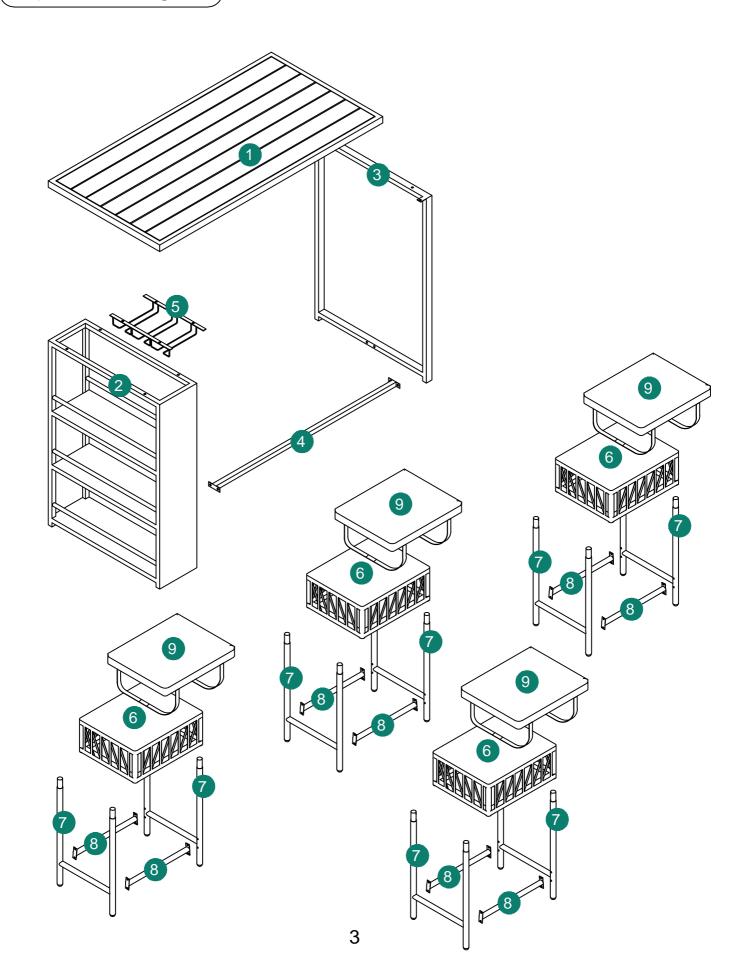

| Item<br>no. | Reference Image | Qty | Item<br>no. | Reference Image | Qty |
|-------------|-----------------|-----|-------------|-----------------|-----|
| 1           |                 | X1  | 6           | ARANA JAWA MARA | X4  |
| 2           |                 | X1  | 7           |                 | X8  |
| 3           |                 | X1  | 8           |                 | X8  |
| 4           |                 | X1  | 9           |                 | X4  |
| 5           |                 | X1  |             |                 |     |

## **Explosion Diagram**

-----

2 B 4pcs

Repeat step 4 twice

-----