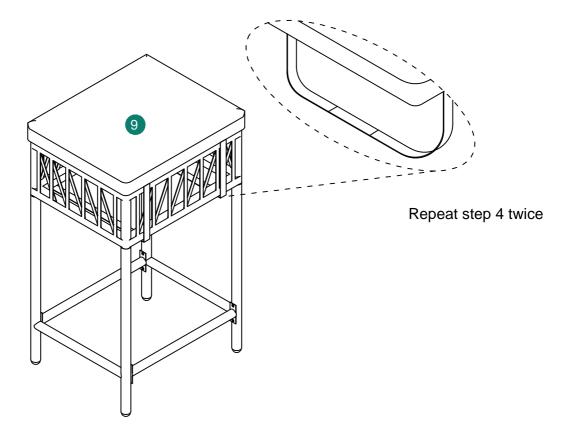

| X1  |
| B           | M6*16mm         | X40 |             |                 |     |
| C           | M6*35mm         | X6  |             |                 |     |

| Item<br>no. | Reference Image | Qty | Item<br>no. | Reference Image | Qty |
|-------------|-----------------|-----|-------------|-----------------|-----|
| 1           |                 | X1  | 6           | ARANA JAWA MARA | X4  |
| 2           |                 | X1  | 7           |                 | X8  |
| 3           |                 | X1  | 8           |                 | X8  |
| 4           |                 | X1  | 9           |                 | X4  |
| 5           |                 | X1  |             |                 |     |

## **Explosion Diagram**







-----

2 B 4pcs









Repeat step 4 twice









-----