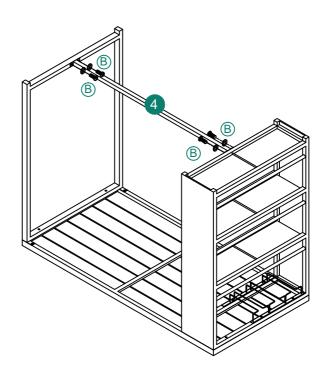

16 |             |                 | X1  |
| B           | M6*16mm         | X40 |             |                 |     |
| C           | M6*35mm         | X6  |             |                 |     |

| Item<br>no. | Reference Image | Qty | Item<br>no. | Reference Image | Qty |
|-------------|-----------------|-----|-------------|-----------------|-----|
| 1           |                 | X1  | 6           | ARANA JAWA MARA | X4  |
| 2           |                 | X1  | 7           |                 | X8  |
| 3           |                 | X1  | 8           |                 | X8  |
| 4           |                 | X1  | 9           |                 | X4  |
| 5           |                 | X1  |             |                 |     |

## **Explosion Diagram**







-----

2 B 4pcs









Repeat step 4 twice









-----