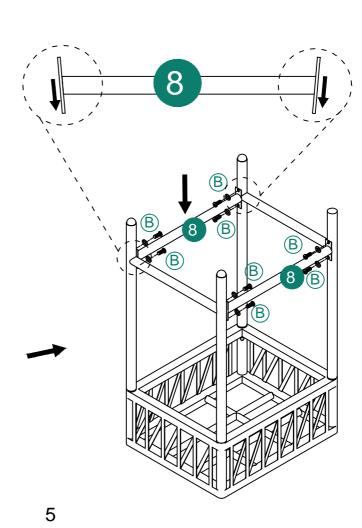

| Item<br>no. | Reference Image | Qty | Item<br>no. | Reference Image | Qty |
|-------------|-----------------|-----|-------------|-----------------|-----|
| A           | M6*12mm         | X16 |             |                 | X1  |
| B           | M6*16mm         | X40 |             |                 |     |
| C           | M6*35mm         | X6  |             |                 |     |

| Item<br>no. | Reference Image | Qty | Item<br>no. | Reference Image | Qty |
|-------------|-----------------|-----|-------------|-----------------|-----|
| 1           |                 | X1  | 6           | ARANA JAWA MARA | X4  |
| 2           |                 | X1  | 7           |                 | X8  |
| 3           |                 | X1  | 8           |                 | X8  |
| 4           |                 | X1  | 9           |                 | X4  |
| 5           |                 | X1  |             |                 |     |