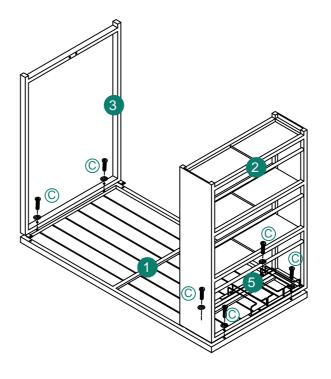

| M6*12mm         | X16 |             |                 | X1  |
| B           | M6*16mm         | X40 |             |                 |     |
| C           | M6*35mm         | X6  |             |                 |     |

| Item<br>no. | Reference Image | Qty | Item<br>no. | Reference Image | Qty |
|-------------|-----------------|-----|-------------|-----------------|-----|
| 1           |                 | X1  | 6           | ARANA JAWA MARA | X4  |
| 2           |                 | X1  | 7           |                 | X8  |
| 3           |                 | X1  | 8           |                 | X8  |
| 4           |                 | X1  | 9           |                 | X4  |
| 5           |                 | X1  |             |                 |     |

## **Explosion Diagram**







-----

2 B 4pcs









Repeat step 4 twice









-----