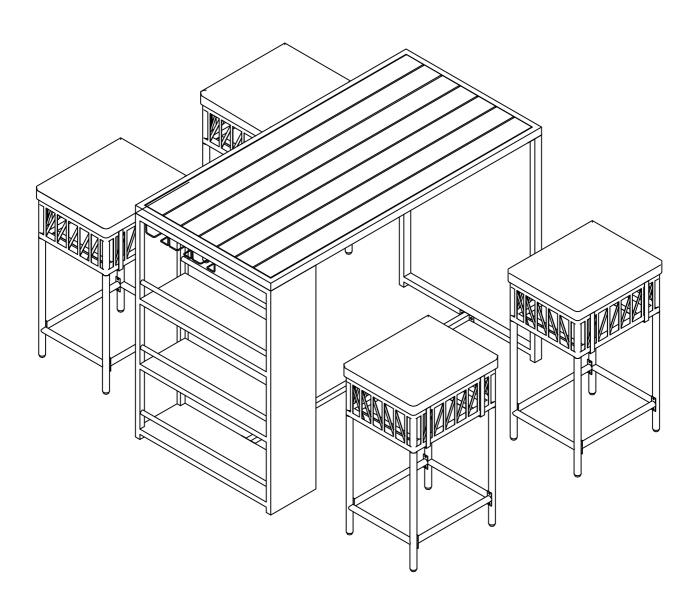

## IMPORTANT, RETAIN FOR FUTURE REFERENCE: READ CAREFULLY

## Notice:

- 1. Follow the installation instructions. Please confirm all accessories are preset before installation.
- 2.Do not fully tighten the screws during initial assembly. Fully tighten screws only once all pieces which are correctly assembled.
- 3.If you encounter any problems during installation, refer to two solutions: Follow the installation video tutorial on the product page or contact our customer service.

| Item<br>no. | Reference Image | Qty | Item<br>no. | Reference Image | Qty |
|-------------|-----------------|-----|-------------|-----------------|-----|
| A           | M6*12mm         | X16 |             |                 | X1  |
| B           | M6*16mm         | X40 |             |                 |     |
| C