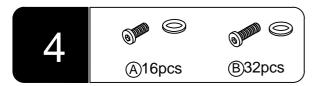

|             |                 | X1  |
| B           | M6*16mm         | X40 |             |                 |     |
| C           | M6*35mm         | X6  |             |                 |     |

| Item<br>no. | Reference Image | Qty | Item<br>no. | Reference Image | Qty |
|-------------|-----------------|-----|-------------|-----------------|-----|
| 1           |                 | X1  | 6           | ARANA JAWA MARA | X4  |
| 2           |                 | X1  | 7           |                 | X8  |
| 3           |                 | X1  | 8           |                 | X8  |
| 4           |                 | X1  | 9           |                 | X4  |
| 5           |                 | X1  |             |                 |     |

## **Explosion Diagram**







-----

2 B 4pcs









Repeat step 4 twice









-----