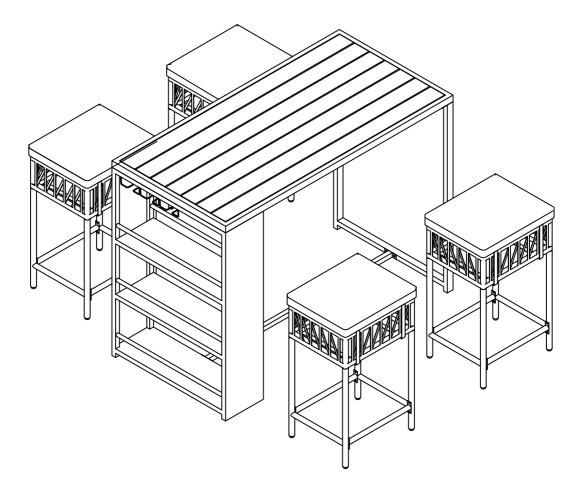

|
| B           | M6*16mm         | X40 |             |                 |     |
| C           | M6*35mm         | X6  |             |                 |     |

| Item<br>no. | Reference Image | Qty | Item<br>no. | Reference Image | Qty |
|-------------|-----------------|-----|-------------|-----------------|-----|
| 1           |                 | X1  | 6           | ARANA JAWA MARA | X4  |
| 2           |                 | X1  | 7           |                 | X8  |
| 3           |                 | X1  | 8           |                 | X8  |
| 4           |                 | X1  | 9           |                 | X4  |
| 5           |                 | X1  |             |                 |     |

## **Explosion Diagram**







-----

2 B 4pcs









Repeat step 4 twice









-----