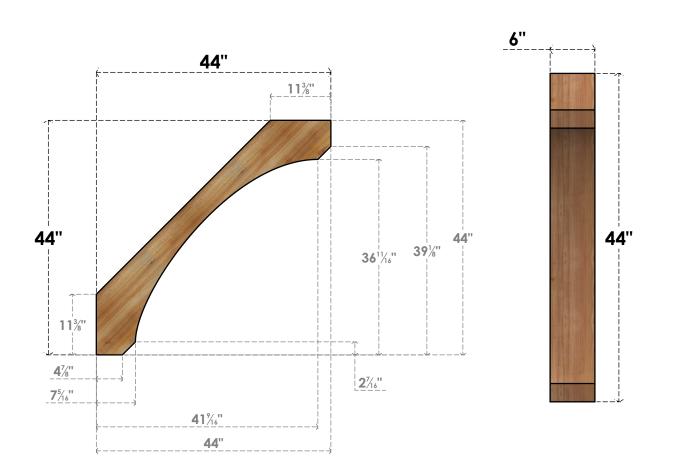

## BRC06X44X44LEC00RWR

6"W X 44"D X 44"H LEGACY ROUGH SAWN BRACE, WESTERN RED CEDAR

SIDE

## **FRONT**

**EKENA MILLWORK** 2300 WEST MAIN ST. CLARKSVILLE, TX 75426 TOLL FREE: 866-607-0453 WWW.EKENAMILLWORK.COM

## **NOTES**

- 1. INSTALLATION TO BE COMPLETED IN ACCORDANCE WITH MANUFACTURER'S SPECIFICATIONS.
  2. DRAWING MAY NOT BE TO SCALE
- 3. THIS DRAWING IS INTENDED FOR DESIGN AND PLANNING PURPOSES ONLY.
- 4. ALL INFORMATION CONTAINED HEREIN WAS CURRENT AT THE TIME OF DEVELOPMENT BUT MUST BE REVIEWED AND APPROVED BY THE PRODUCT MANUFACTURER TO BE CONSIDERED ACCURATE.
- 5. PRODUCTS ARE NOT KILN DRIED. THIS ITEM IS UNIQUE AND WILL CONTAIN THE NATURAL VARIATIONS THAT THE WOOD SPECIES OFFERS. THIS MAY RESULT IN VARIATIONS UP TO 1/4"

Revision Date: 06/18/2021