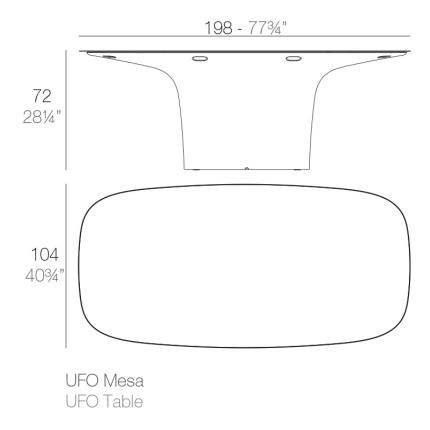

# Ufo table 200x100x72

## by Ora Ïto

The UFO design furniture collection, designed by <u>Ora Ïto</u> for <u>Vondom</u>, results from "genetic mutation experiments" between the iconic languages of pagodas and UFOs. It is characterised by the **opposition of negative and positive shapes**.



## Info

## Description

Made of polyethylene resin by rotational moulding. 100% Recyclable. Item suitable for indoor and outdoor use. Available in different finishes.

Weight: 84.82 Kg



## **Finishes**

### finishes

#### BASIC Ref. 63006



#### Matt Polyethylene

#### LACQUERED Ref. 63006F





Lacquered Polyethylene

### lighting

LIGHT Ref. 63006W



White internally lit unit with LED technology. Available only in matte ice white finish.

RGBW LED Ref. 63006L



Unit with internal lighting with RGBW LED technology and remote control unit for switching colors. Available only in matte ice white finish. Remote control included. RGBW LED DMX





Unit with internal lighting with RGBW LED technology and remote control unit for switching colors. Also controlLED by DMX-1024 (wireless), enabling communication between one or more products simultaneously via the DMX transmitter (not included). There are two options to choose from: Professional XLR DMX and Home WIFI DMX. (Remo