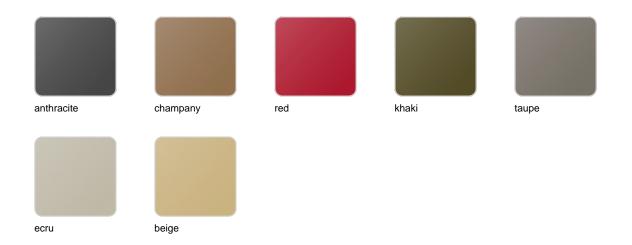

## **Finishes**

### finishes

#### BASIC Ref. 63006

#### Matt Polyethylene

#### LACQUERED Ref. 63006F

Lacquered Polyethylene