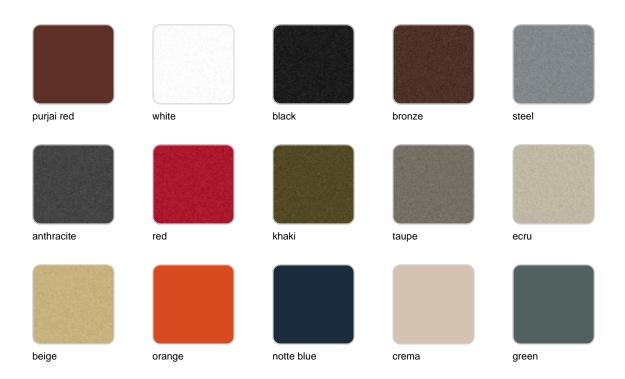

## **Finishes**

### finishes

#### BASIC Ref. 63006

#### Matt Polyethylene

#### LACQUERED Ref. 63006F

Lacquered Polyethylene