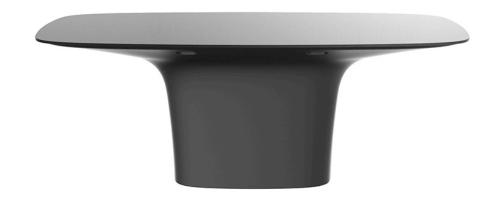

# Ufo table 200x100x72

## by Ora Ïto

The UFO design furniture collection, designed by <u>Ora Ïto</u> for <u>Vondom</u>, results from "genetic mutation experiments" between the iconic languages of pagodas and UFOs. It is characterised by the **opposition of negative and positive shapes**.

## Description

Made of polyethylene resin by rotational moulding. 100% Recyclable. Item suitable for indoor and outdoor use. Available in different finishes.

Weight: 84.82 Kg