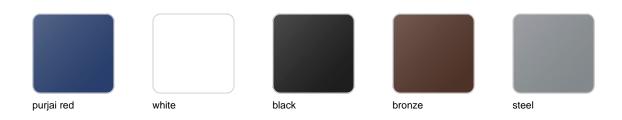

### lighting

LIGHT Ref. 63006W

White internally lit unit with LED technology. Available only in matte ice white finish.

RGBW LED Ref. 63006L

Unit with internal lighting with RGBW LED technology and remote control unit for switching colors. Available only in matte ice white finish. Remote control included. RGBW LED DMX

Unit with internal lighting with RGBW LED technology and remote control unit for switching colors. Also controlLED by DMX-1024 (wireless), enabling communication between one or more products simultaneously via the DMX transmitter (not included). There are two options to choose from: Professional XLR DMX and Home WIFI DMX. (Remote control included). Optional battery

RGBW LED BATTERY Ref. 63006DYB

Unit with internal lighting with battery-powered RGBW LED technology. Includes charger and remote control for switching colors and charger. Available only in matte ice white finish.

RGBW LED DMX BATTERY Ref. 63006DY

Unit with internal lighting with RGBW LED technology and remote control unit for switching colors. Also controlLED by DMX-1024 (wireless), enabling communication between one or more products simultaneously via the DMX transmitter (not included). There are two options to choose from: Professional XLR DMX and Home WIFI DMX. (Remote control included).