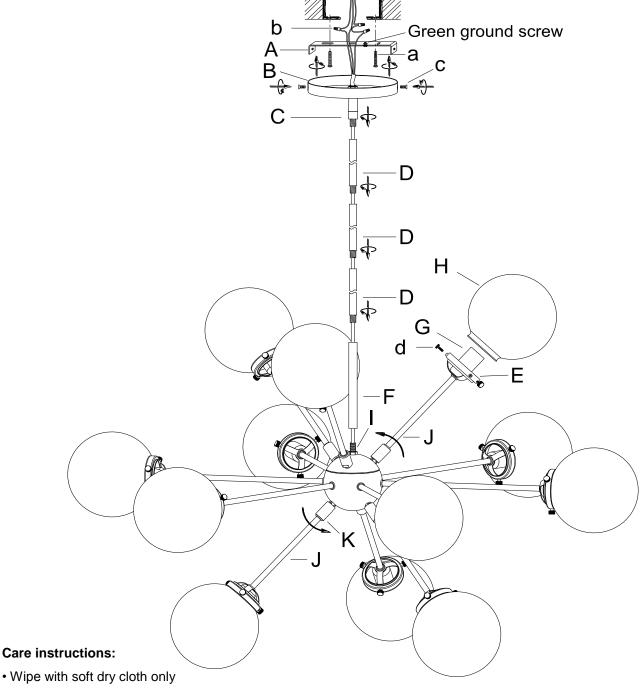

#### Parts Enclosed:

| Item | Description       | QTY |
|------|-------------------|-----|
| Α    | Mounting Plate    | 1   |
| В    | Canopy            | 1   |
| С    | Pivot             | 1   |
| D    | Long Tubes        | 3   |
| Е    | Socket Metal Caps | 12  |
| F    | Short Tube        | 1   |
| G    | Sockets           | 12  |
| Н    | Glass shades      | 12  |
| I    | Threaded Pipe     | 1   |
| J    | Arms              | 6   |
| K    | Cardan Joints     | 6   |

#### Hardware Included:

| Item | Description             | QTY |
|------|-------------------------|-----|
| а    | Mounting Screws         | 2   |
| b    | Plastic Wire Connectors | 3   |
| С    | Canopy Screws           | 2   |
| d    | Thumb Screws            | 36  |

## To Adjust the arm direction of the Fixture:

Customer can adjust the Arm (J) direction by hold it swaying because the Cardan Joints on the Arm (J).

- · Wipe with soft dry cloth only
- · Always avoid the use of harsh chemicals or abrasive as they may damage to the finish.